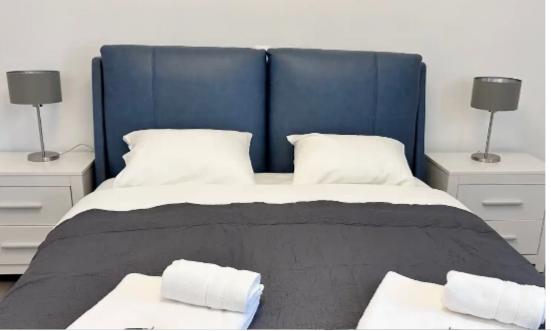

## €2.000

Limassol, Lanitio-Stadium-Kapsalos-3087, Cyprus

Offered at: €2,000 Estate ID: 49925 Ref: ba5338068

Area 80m 2nd floor Parking, storage room 2k per month, deposit for 2 months New building 2 years old 3 apartments in the building. Common Expenses Included! A project of three 2-bedroom apartments, each of which occupies the entire floor. These are modern apartments in the very center of Limassol, but at the same time on a very quiet and green street, behind the Body Line and the new Cedar Oasis tower. Everything is within walking distance from here: the Russian private school Morphosis -400 meters, the Lanitio school - 100 meters, the sea and the beach - 1.5 km, the supermarket -150 meters....