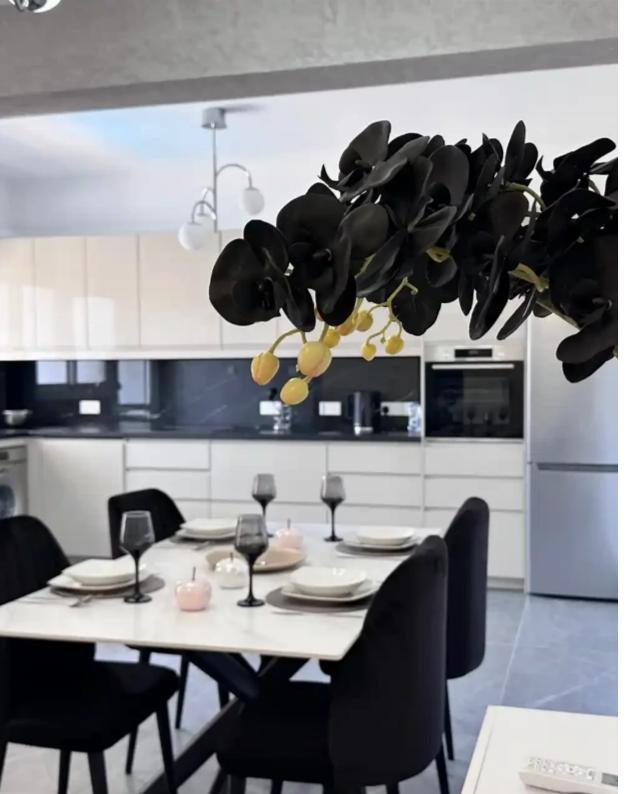

## €2.000

Limassol, Lanitio-Stadium-Kapsalos-3087, Cyprus

Offered at: €2,000 Estate ID: 49925 Ref: ba5338068

Area 80m 2nd floor Parking, storage room 2k per month, deposit for 2 months New building 2 years old 3 apartments in the building. Common Expenses Included! A project of three 2-bedroom apartments, each of which occupies the entire floor. These are modern apartments in the very center of Limassol, but at the same time on a very quiet and green street, behind the Body Line and the new Cedar Oasis tower. Everything is within walking distance from here: the Russian private school Morphosis -400 meters, the Lanitio school - 100 meters, the sea and the beach - 1.5 km, the supermarket -150 meters....