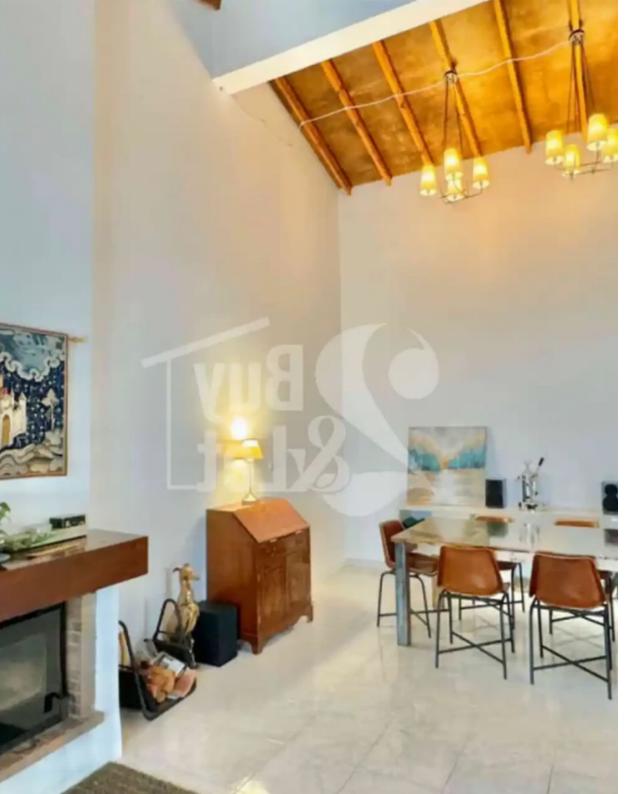

Parking spaces: Covered cars

Available from: 2024-07-12

Offered at: 340,000

Type: SemidetachedHouse

Semi-Furnished Covered Parking: 1 Uncovered Parking: 2 Renovation Year: 2022 Home Office Fireplace Storage Space Air Condition Ceiling Fan Sauna High Ceilings Barbecue Area Quiet Location Jacuzzi En-Suite Bathroom Title Deed Electrical Appliances Solar Panels Parquet Flooring In Bedrooms Cul-De-Sac Areas Internal Area: 115m² Uncovered Area: 230m² Plot Area: 345m² Energy Energy Efficiency Grade: B...