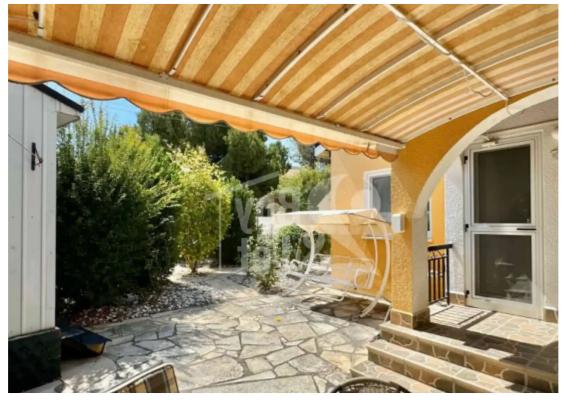

Parking spaces: Covered cars

Available from: 2024-07-12

Offered at: 340,000

Type: SemidetachedHouse

Semi-Furnished Covered Parking: 1 Uncovered Parking: 2 Renovation Year: 2022 Home Office Fireplace Storage Space Air Condition Ceiling Fan Sauna High Ceilings Barbecue Area Quiet Location Jacuzzi En-Suite Bathroom Title Deed Electrical Appliances Solar Panels Parquet Flooring In Bedrooms Cul-De-Sac Areas Internal Area: 115m² Uncovered Area: 230m² Plot Area: 345m² Energy Energy Efficiency Grade: B...