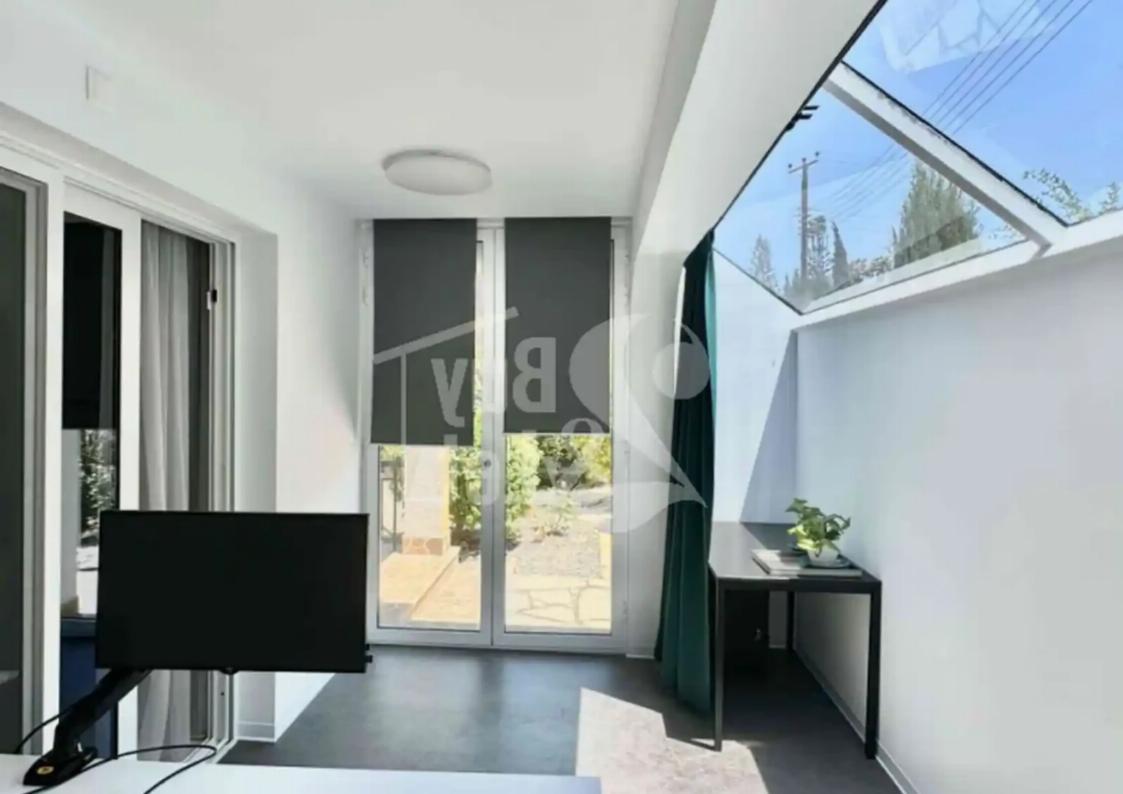

## 3-bedroom semi-detached f?r s?le €340.000

Limassol, Episkopi-4620, Cyprus

**Offered at:** € 340,000

**Estate ID:** 49964

**Ref:** ba5338569

NET internal area: 115

Bathrooms: 2

Bedrooms: 3

Parking spaces: Covered cars

Available from: 2024-07-12

Offered at: 340,000

Type: SemidetachedHouse

Semi-Furnished Covered Parking: 1 Uncovered Parking: 2 Renovation Year: 2022 Home Office Fireplace Storage Space Air Condition Ceiling Fan Sauna High Ceilings Barbecue Area Quiet Location Jacuzzi En-Suite Bathroom Title Deed Electrical Appliances Solar Panels Parquet Flooring In Bedrooms Cul-De-Sac Areas Internal Area: 115m² Uncovered Area: 230m² Plot Area: 345m² Energy Energy Efficiency Grade: B...