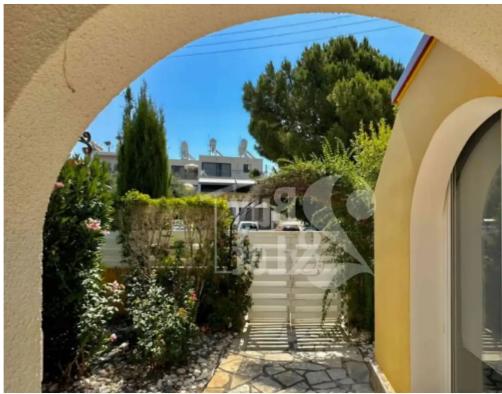

Parking spaces: Covered cars

Available from: 2024-07-12

Offered at: 340,000

Type: SemidetachedHouse

Semi-Furnished Covered Parking: 1 Uncovered Parking: 2 Renovation Year: 2022 Home Office Fireplace Storage Space Air Condition Ceiling Fan Sauna High Ceilings Barbecue Area Quiet Location Jacuzzi En-Suite Bathroom Title Deed Electrical Appliances Solar Panels Parquet Flooring In Bedrooms Cul-De-Sac Areas Internal Area: 115m² Uncovered Area: 230m² Plot Area: 345m² Energy Energy Efficiency Grade: B...