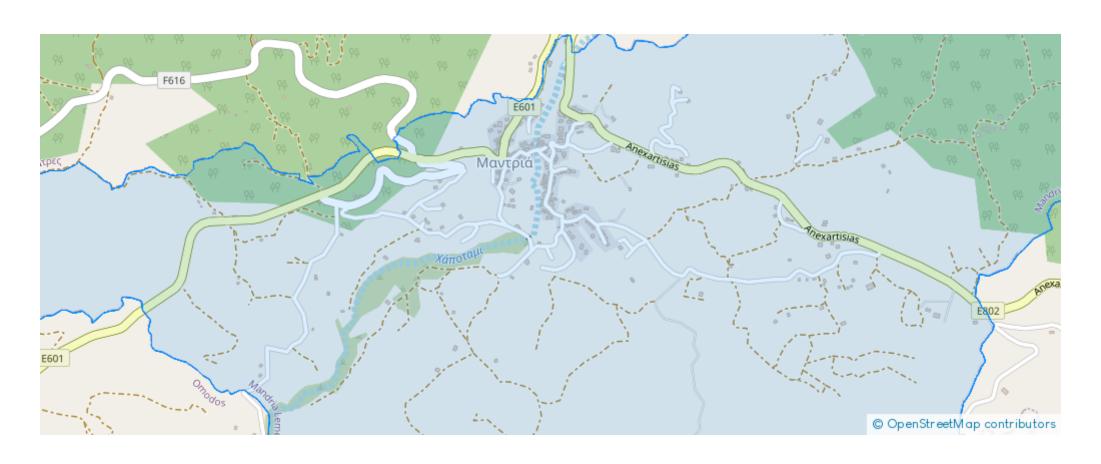

ailable from: 2024-07-12



Offered at: **290,00** 



Type: Residential

""Introducing this exceptional field spanning 13,044 m², nestled in the tranquil Mandria village in Limassol, surrounded by forested areas. Located just a 45-minute drive from Limassol city, this field enjoys a prime location with a registered road a mere 90 meters away, ensuring convenient access to major routes while maintaining a peaceful suburban atmosphere. Mandria village is attracted by its competitive real estate prices compared to urban centers, stunning natural landscapes, and the establishment of essential amenities such as pharmacies, supermarkets, and bakeries. Mandria village is conveniently situated a quick 5-minute drive from the field, offering abundant fresh air, nature t...

## **Estate on map:**