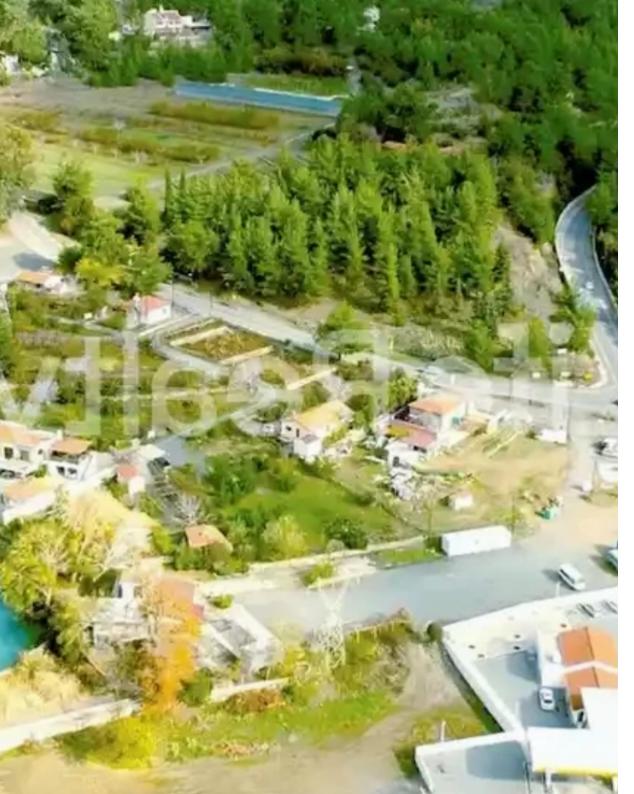

## Residential land 1206 m<sup>2</sup> €140.000

Limassol, Pera-Pedi-4779, Cyprus

**Offered at:** € 140,000

**Estate ID:** 49967

**Ref:** ba5337734

Total plot's-land's area: 1206 m²

Coverage: 20 %

Density: 35 %

Available from: 2024-07-12

Offered at: 140,000

Type: Residential

""Introducing this remarkable 1,206 m² residential field in the serene village of Moniatis, surrounded by forests and diverse residential developments.

Less than a 30-minute drive from Limassol, this plot boasts a prime location with a registered road at the front. Moniatis is attracting a growing permanent population, drawn by lower real estate prices, beautiful natural surroundings, and new businesses such as pharmacies, supermarkets, and bakeries. The village offers nature trails and various amenities, making it ideal for a holiday or permanent home. With increasing investor interest, especially in plots with development potential and holiday homes, this land is an appealing opportunit...