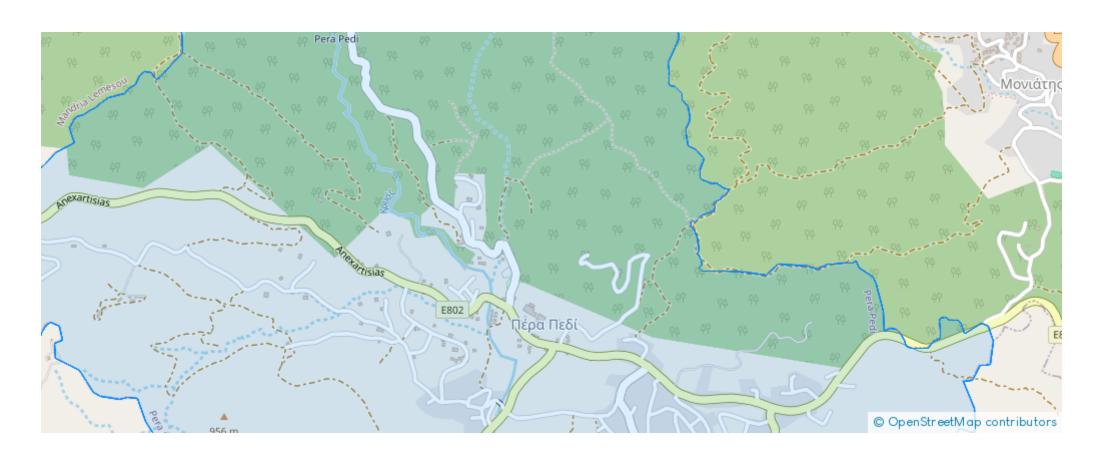

Available from: 2024-07-12



Offered at: 140,000



Type: Residential

""Introducing this remarkable 1,206 m² residential field in the serene village of Moniatis, surrounded by forests and diverse residential developments.

Less than a 30-minute drive from Limassol, this plot boasts a prime location with a registered road at the front. Moniatis is attracting a growing permanent population, drawn by lower real estate prices, beautiful natural surroundings, and new businesses such as pharmacies, supermarkets, and bakeries. The village offers nature trails and various amenities, making it ideal for a holiday or permanent home. With increasing investor interest, especially in plots with development potential and holiday homes, this land is an appealing opportunit...

## **Estate on map:**