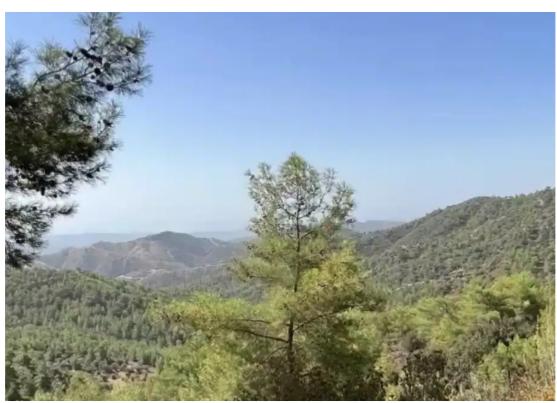

Type: Agricultura

""""""""""Olives farm with large land and 459 olive trees ?28400 sqm ? 450 mature olive trees ? 80 olive tree over 120 years old (can be sold as decorative trees between 4-15k each) ? underground a pool of drinkable water 8inch pipe ( you could start a business of bottled drinking water) ? 45 kv Diesel electric generator can power the whole village. ? Red soiled excellent for growing any sort of trees or vegetables ? A very private land with panoramic views. Some of the business you could use this Land other than Olive farmland is: ? wild luxury camping ? downhill bicycle track ? wild fun park for adults and kids. ? fishing ponds ? off-road enthusiast ? wild ...