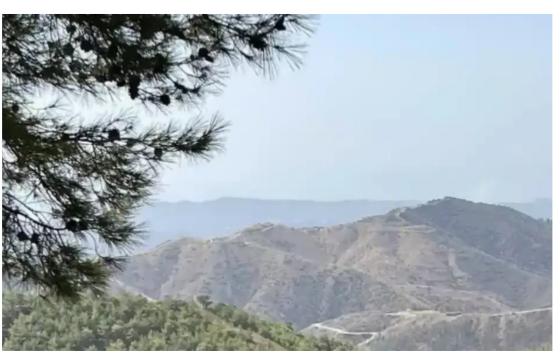

Type: Agricultura

""""""""""Olives farm with large land and 459 olive trees ?28400 sqm ? 450 mature olive trees ? 80 olive tree over 120 years old (can be sold as decorative trees between 4-15k each) ? underground a pool of drinkable water 8inch pipe ( you could start a business of bottled drinking water) ? 45 kv Diesel electric generator can power the whole village. ? Red soiled excellent for growing any sort of trees or vegetables ? A very private land with panoramic views. Some of the business you could use this Land other than Olive farmland is: ? wild luxury camping ? downhill bicycle track ? wild fun park for adults and kids. ? fishing ponds ? off-road enthusiast ? wild ...