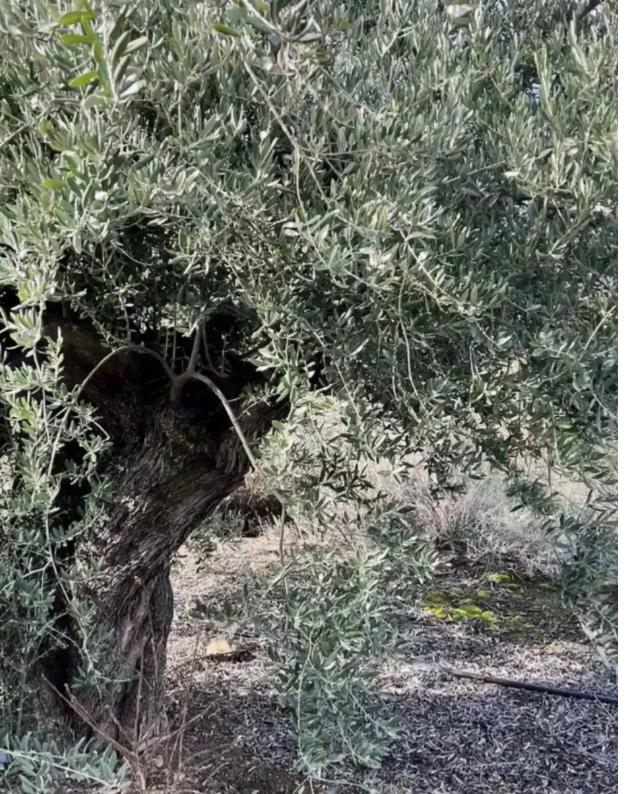

Type: Agricultura

""""""""""Olives farm with large land and 459 olive trees ?28400 sqm ? 450 mature olive trees ? 80 olive tree over 120 years old (can be sold as decorative trees between 4-15k each) ? underground a pool of drinkable water 8inch pipe ( you could start a business of bottled drinking water) ? 45 kv Diesel electric generator can power the whole village. ? Red soiled excellent for growing any sort of trees or vegetables ? A very private land with panoramic views. Some of the business you could use this Land other than Olive farmland is: ? wild luxury camping ? downhill bicycle track ? wild fun park for adults and kids. ? fishing ponds ? off-road enthusiast ? wild ...