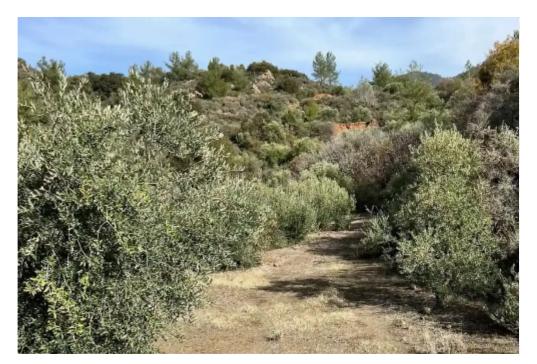

Type: Agricultura

""""""""""Olives farm with large land and 459 olive trees ?28400 sqm ? 450 mature olive trees ? 80 olive tree over 120 years old (can be sold as decorative trees between 4-15k each) ? underground a pool of drinkable water 8inch pipe ( you could start a business of bottled drinking water) ? 45 kv Diesel electric generator can power the whole village. ? Red soiled excellent for growing any sort of trees or vegetables ? A very private land with panoramic views. Some of the business you could use this Land other than Olive farmland is: ? wild luxury camping ? downhill bicycle track ? wild fun park for adults and kids. ? fishing ponds ? off-road enthusiast ? wild ...