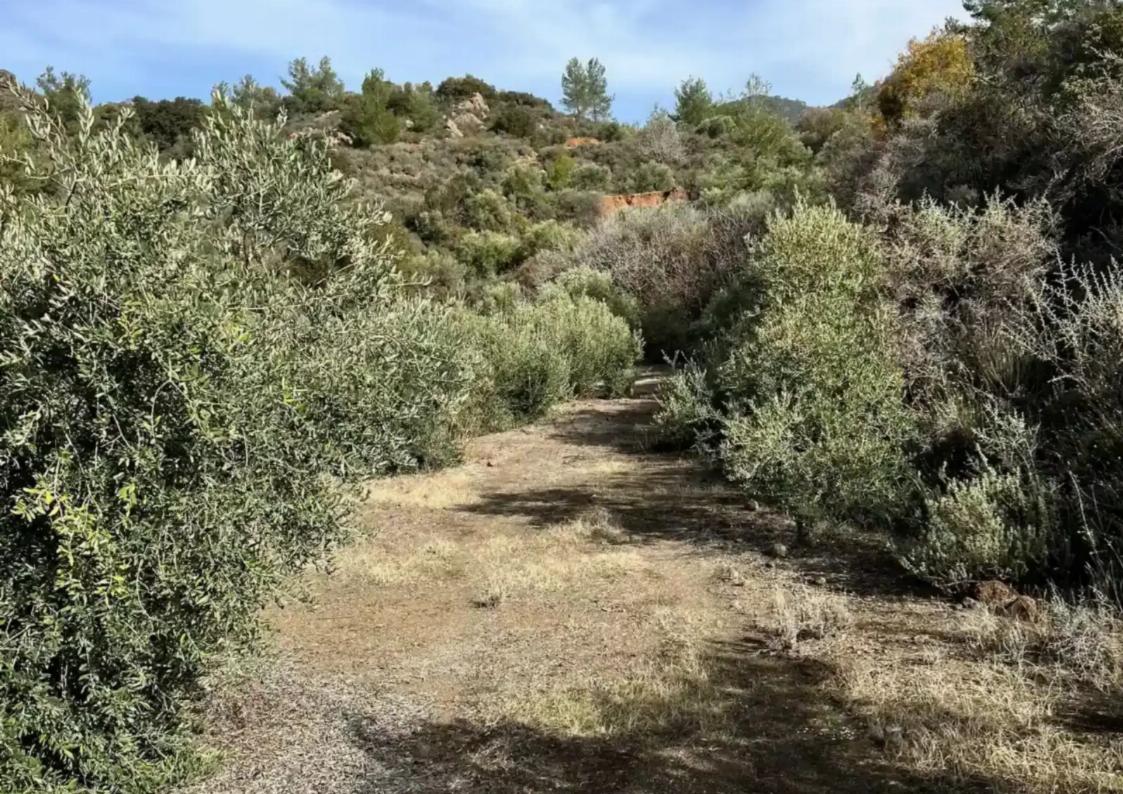

Type: Agricultura

""""""""""Olives farm with large land and 459 olive trees ?28400 sqm ? 450 mature olive trees ? 80 olive tree over 120 years old (can be sold as decorative trees between 4-15k each) ? underground a pool of drinkable water 8inch pipe ( you could start a business of bottled drinking water) ? 45 kv Diesel electric generator can power the whole village. ? Red soiled excellent for growing any sort of trees or vegetables ? A very private land with panoramic views. Some of the business you could use this Land other than Olive farmland is: ? wild luxury camping ? downhill bicycle track ? wild fun park for adults and kids. ? fishing ponds ? off-road enthusiast ? wild ...