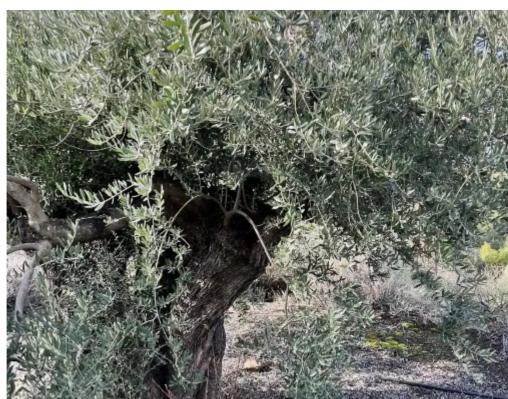

Type: Agricultura

""""""""""Olives farm with large land and 459 olive trees ?28400 sqm ? 450 mature olive trees ? 80 olive tree over 120 years old (can be sold as decorative trees between 4-15k each) ? underground a pool of drinkable water 8inch pipe ( you could start a business of bottled drinking water) ? 45 kv Diesel electric generator can power the whole village. ? Red soiled excellent for growing any sort of trees or vegetables ? A very private land with panoramic views. Some of the business you could use this Land other than Olive farmland is: ? wild luxury camping ? downhill bicycle track ? wild fun park for adults and kids. ? fishing ponds ? off-road enthusiast ? wild ...