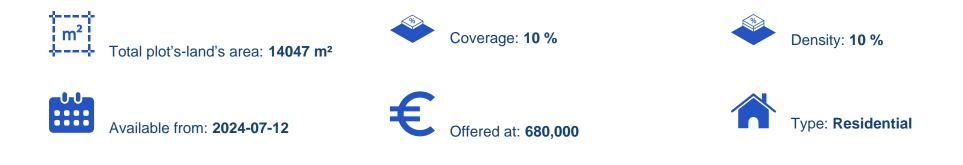

## Residential land 14047 m<sup>2</sup>

## €680.000

Paphos, Kissonerga-8574, Cyprus

Offered at: € 680,000 Estate ID: 49973 Ref: ba5337731

""Presenting you this spectacular residential field. Idealy located in the beautiful village of Kissonerga in Paphos. This residential field boasts a prime location, only an 8-minute drive from the beach, just 20 minutes from Paphos city center, and 30 minutes from Paphos International Airport, ensuring easy accessibility to travel and nearby amenities. Just a few minutes away from the coast road, Kissonerga village features a main street with restaurants, several mini-markets, banks, and pharmacies. This residential field spanning a total area of expansive 14.047 offers significant building potential with a building density of 30% and a coverage allowance of 25%. You can construct up to tw...