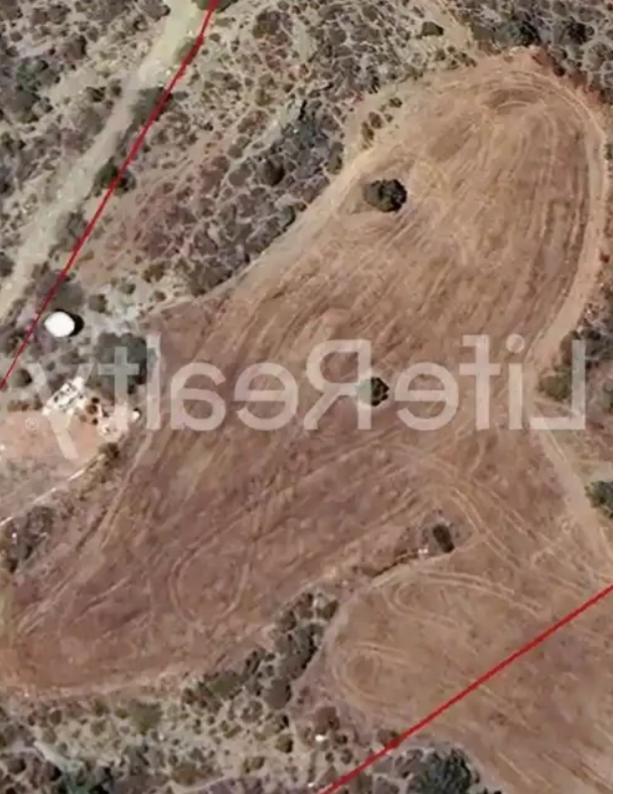

## Residential land 14047 m<sup>2</sup>

## €680.000

Paphos, Kissonerga-8574, Cyprus

Offered at: € 680,000 Estate ID: 49973 Ref: ba5337731

""Presenting you this spectacular residential field. Idealy located in the beautiful village of Kissonerga in Paphos. This residential field boasts a prime location, only an 8-minute drive from the beach, just 20 minutes from Paphos city center, and 30 minutes from Paphos International Airport, ensuring easy accessibility to travel and nearby amenities. Just a few minutes away from the coast road, Kissonerga village features a main street with restaurants, several mini-markets, banks, and pharmacies. This residential field spanning a total area of expansive 14.047 offers significant building potential with a building density of 30% and a coverage allowance of 25%. You can construct up to tw...