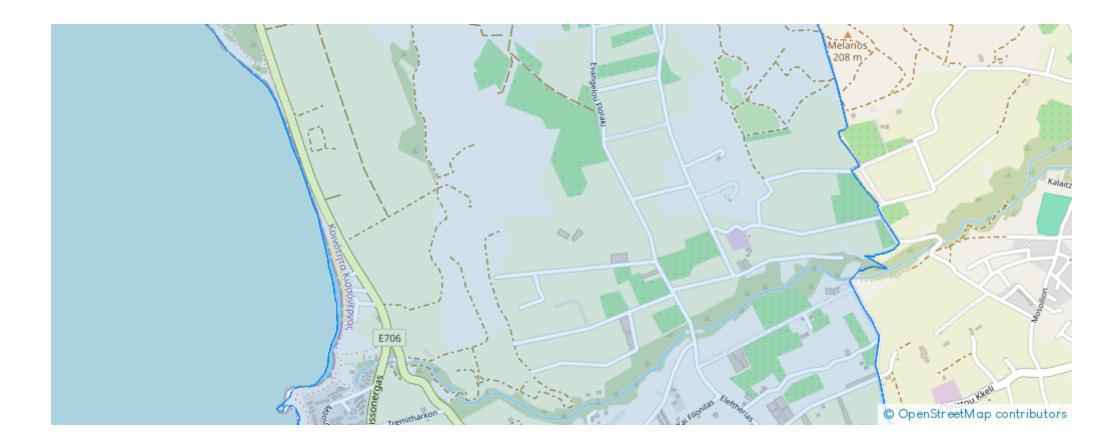

rga-8574, Cyprus

Offered at: € 680,000 Estate ID: 49973 Ref: ba5337731





""Presenting you this spectacular residential field. Idealy located in the beautiful village of Kissonerga in Paphos. This residential field boasts a prime location, only an 8-minute drive from the beach, just 20 minutes from Paphos city center, and 30 minutes from Paphos International Airport, ensuring easy accessibility to travel and nearby amenities. Just a few minutes away from the coast road, Kissonerga village features a main street with restaurants, several mini-markets, banks, and pharmacies. This residential field spanning a total area of expansive 14.047 offers significant building potential with a building density of 30% and a coverage allowance of 25%. You can construct up to tw...

## Estate on map: