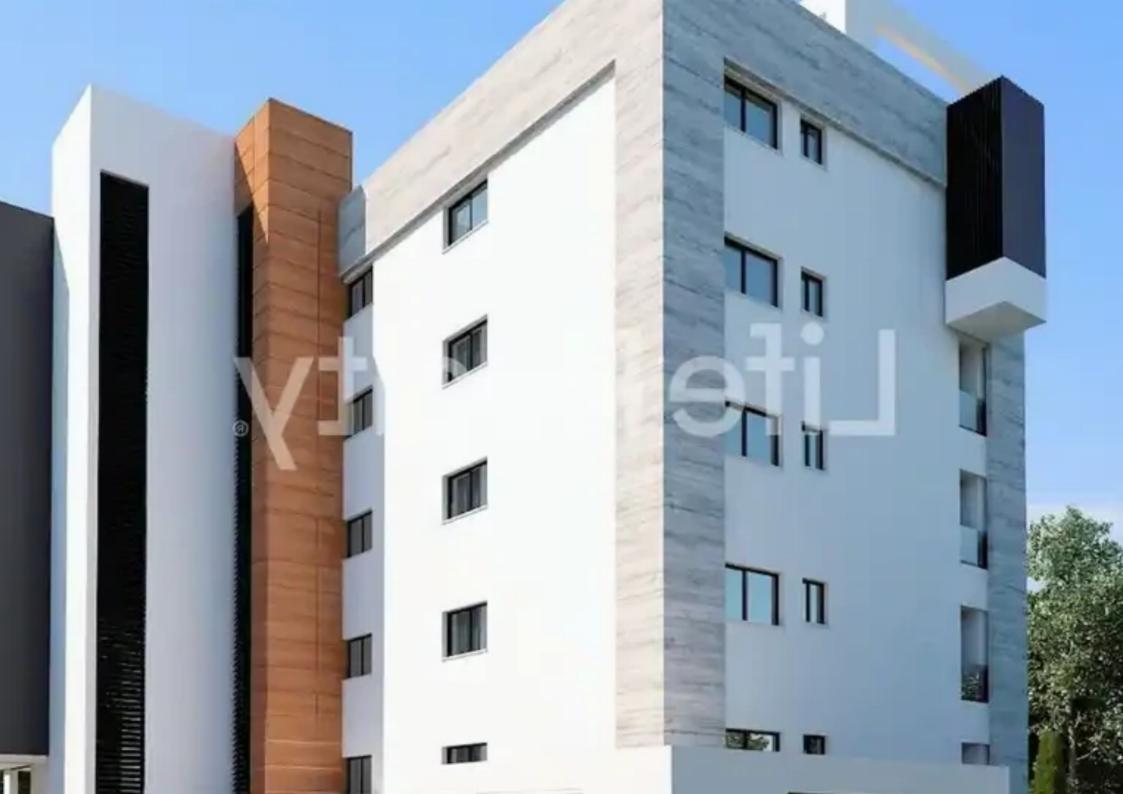

## 2-bedroom penthouse f?r s?le €350.000

Limassol, Souni-4717, Cyprus

**Offered at:** € 350,000

**Estate ID:** 49983

**Ref:** ba5338023

NET internal area: 85

Bathrooms: 2

Bedrooms: 2

Parking spaces: Covered cars

Available from: 2024-07-12

Offered at: **350,000** 

Type: **Penthouse** 

5-minute drive from the highway and less than 10 minutes from Limassol city center, this property offers unparalleled access to a plethora of amenities.

Designed and constructed with meticulous attention to detail, it appeals to both discerning renters and potential buyers. The penthouses boast outstanding features and high-quality finishes, ensuring a lifestyle of sophistication and comfort. Its proximity to schools, shops, banks, and other essential services makes it an ideal choice for those seeking an upscale urban living experience...