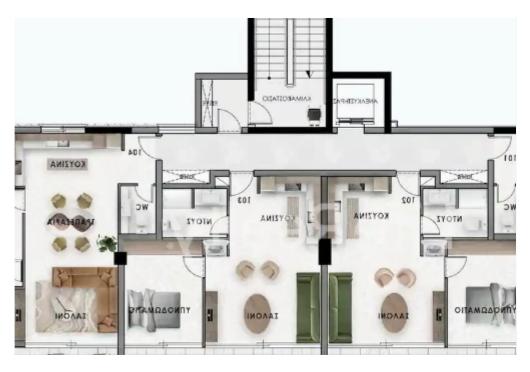

## 2-bedroom penthouse f?r s?le €350.000

Limassol, Souni-4717, Cyprus

**Offered at:** € 350,000

**Estate ID:** 49983

**Ref:** ba5338023

NET internal area: 85

Bathrooms: 2

Bedrooms: 2

Parking spaces: Covered cars

Available from: 2024-07-12

Offered at: **350,000** 

Type: **Penthouse** 

5-minute drive from the highway and less than 10 minutes from Limassol city center, this property offers unparalleled access to a plethora of amenities.