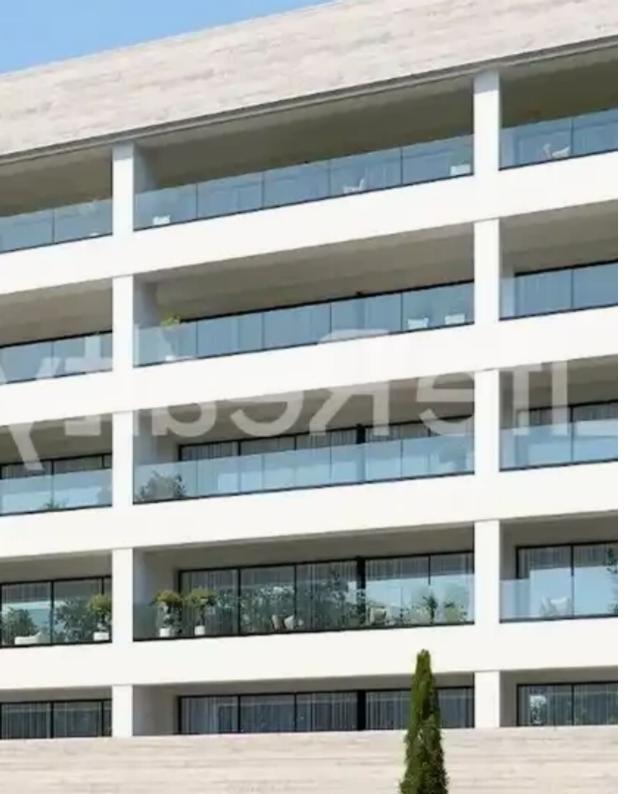

## 2-bedroom penthouse f?r s?le €350.000

Limassol, Souni-4717, Cyprus

**Offered at:** € 350,000

**Estate ID:** 49983

**Ref:** ba5338023

NET internal area: 85

Bathrooms: 2

Bedrooms: 2

Parking spaces: Covered cars

Available from: 2024-07-12

Offered at: **350,000** 

Type: **Penthouse** 

5-minute drive from the highway and less than 10 minutes from Limassol city center, this property offers unparalleled access to a plethora of amenities.

Designed and constructed with meticulous attention to detail, it appeals to both discerning renters and potential buyers. The penthouses boast outstanding features and high-quality finishes, ensuring a lifestyle of sophistication and comfort. Its proximity to schools, shops, banks, and other essential services makes it an ideal choice for those seeking an upscale urban living experience...