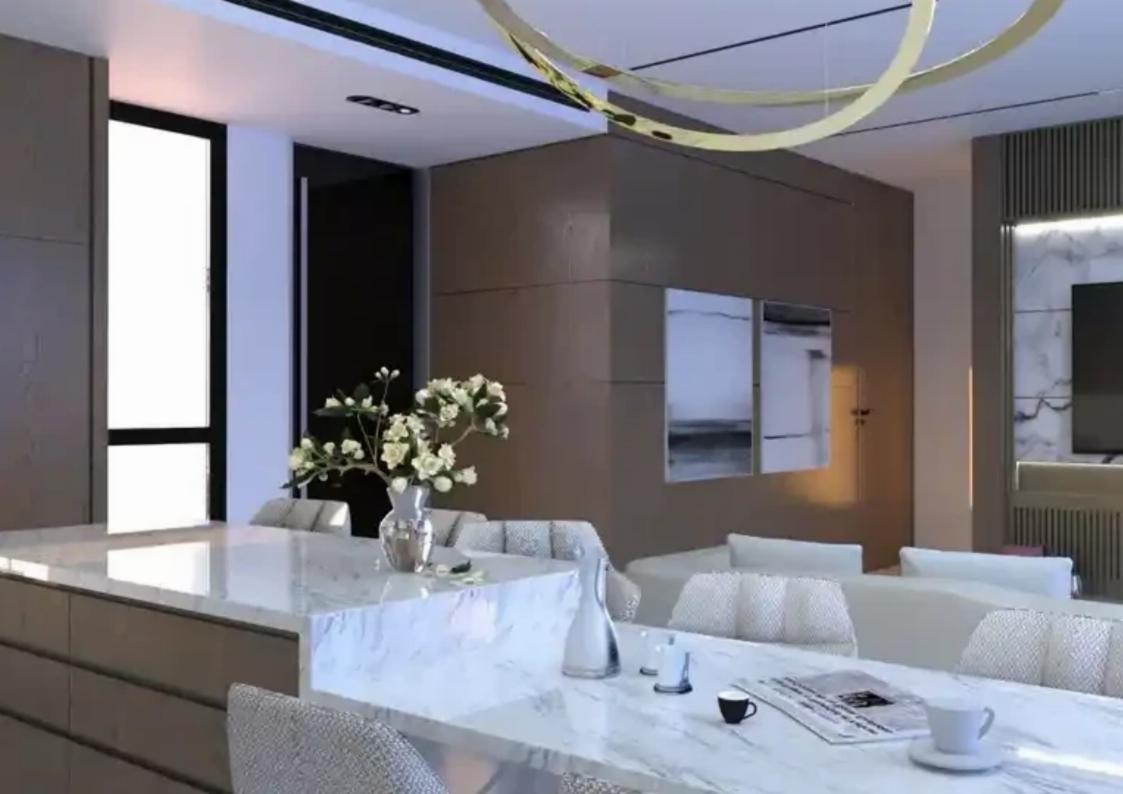

## 3-bedroom penthouse f?r s?le €724.500

Limassol, Mediterranean-Hospital-Agia-Phyla-Agia-Fylaxis-3117, Cyprus

**Offered at:** €724,500

**Estate ID:** 49985

**Ref:** ba5338399

NET internal area: 120

Bathrooms: 3

Bedrooms: 3

Parking spaces: Covered cars

Available from: 2024-07-12

Offered at: 724,500

Type: Penthouse

""""The View is located on the hills of Agia Phyla in a dead-end road and it consists of only 5 apartments. Its location and unobstructed view truly make it one of a kind. Details: ? Bedrooms: 3 ? Bathrooms: 3 ? Whole floor ? Private roof garden ? Covered area: 120 m² ? Covered veranda: 125 m² ? Storage area: 6 m² ? Total area: 261 m² ? Maximum privacy ? Unobstructed views ? Parking: 1 covered ? Delivery: January 2025""""""...