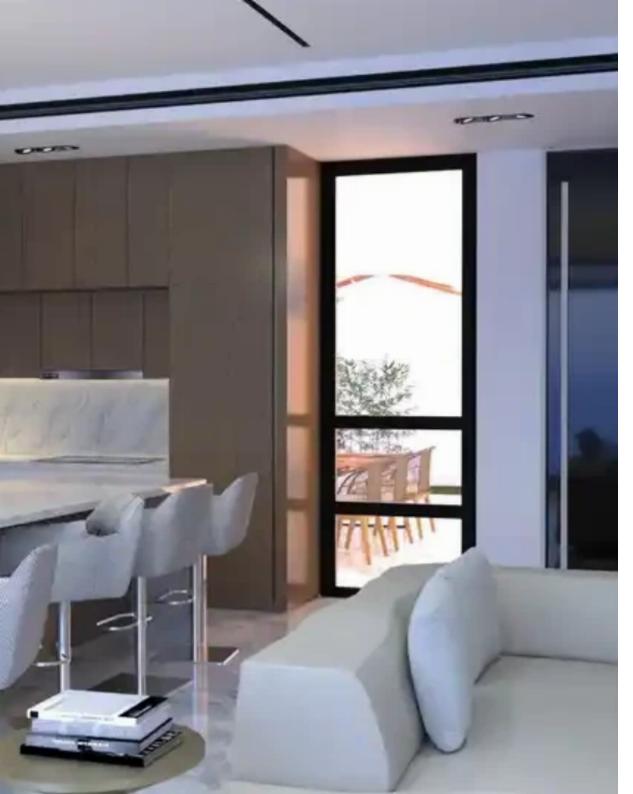

## 3-bedroom penthouse f?r s?le €724.500

Limassol, Mediterranean-Hospital-Agia-Phyla-Agia-Fylaxis-3117, Cyprus

**Offered at:** €724,500

**Estate ID:** 49985

**Ref:** ba5338399

NET internal area: 120

Bathrooms: 3

Bedrooms: 3

Parking spaces: Covered cars

Available from: 2024-07-12

Offered at: 724,500

Type: Penthouse

""""The View is located on the hills of Agia Phyla in a dead-end road and it consists of only 5 apartments. Its location and unobstructed view truly make it one of a kind. Details: ? Bedrooms: 3 ? Bathrooms: 3 ? Whole floor ? Private roof garden ? Covered area: 120 m² ? Covered veranda: 125 m² ? Storage area: 6 m² ? Total area: 261 m² ? Maximum privacy ? Unobstructed views ? Parking: 1 covered ? Delivery: January 2025""""""...