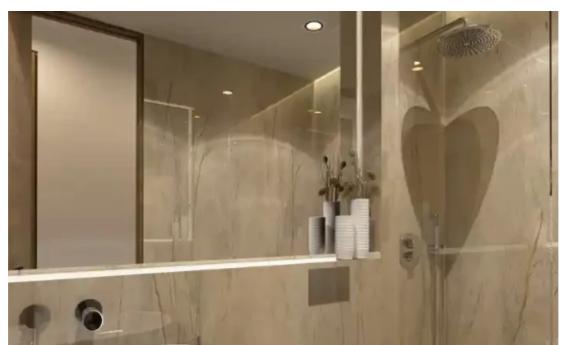

## 3-bedroom penthouse f?r s?le €724.500

Limassol, Mediterranean-Hospital-Agia-Phyla-Agia-Fylaxis-3117, Cyprus

**Offered at:** €724,500

**Estate ID:** 49985

**Ref:** ba5338399

NET internal area: 120

Bathrooms: 3

Bedrooms: 3

Parking spaces: Covered cars

Available from: 2024-07-12

Offered at: 724,500

Type: Penthouse

""""The View is located on the hills of Agia Phyla in a dead-end road and it consists of only 5 apartments. Its location and unobstructed view truly make it one of a kind. Details: ? Bedrooms: 3 ? Bathrooms: 3 ? Whole floor ? Private roof garden ? Covered area: 120 m² ? Covered veranda: 125 m² ? Storage area: 6 m² ? Total area: 261 m² ? Maximum privacy ? Unobstructed views ? Parking: 1 covered ? Delivery: January 2025""""""...