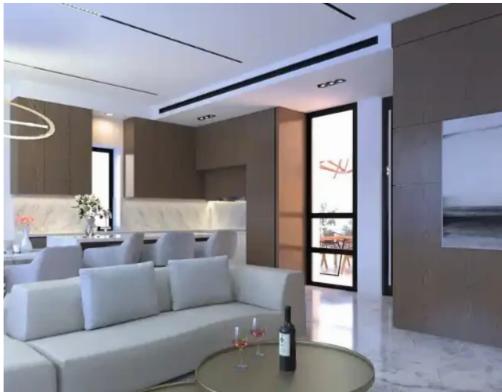

## 3-bedroom penthouse f?r s?le €724.500

Limassol, Mediterranean-Hospital-Agia-Phyla-Agia-Fylaxis-3117, Cyprus

**Offered at:** €724,500

**Estate ID:** 49985

**Ref:** ba5338399

NET internal area: 120

Bathrooms: 3

Bedrooms: 3

Parking spaces: Covered cars

Available from: 2024-07-12

Offered at: 724,500

Type: Penthouse

""""The View is located on the hills of Agia Phyla in a dead-end road and it consists of only 5 apartments. Its location and unobstructed view truly make it one of a kind. Details: ? Bedrooms: 3 ? Bathrooms: 3 ? Whole floor ? Private roof garden ? Covered area: 120 m² ? Covered veranda: 125 m² ? Storage area: 6 m² ? Total area: 261 m² ? Maximum privacy ? Unobstructed views ? Parking: 1 covered ? Delivery: January 2025""""""...