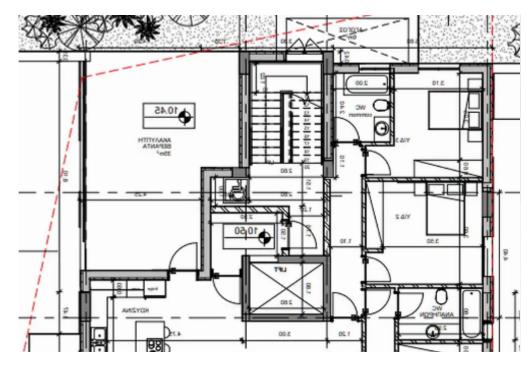

## 3-bedroom penthouse f?r s?le €724.500

Limassol, Mediterranean-Hospital-Agia-Phyla-Agia-Fylaxis-3117, Cyprus

**Offered at:** €724,500

**Estate ID:** 49985

**Ref:** ba5338399

NET internal area: 120

Bathrooms: 3

Bedrooms: 3

Parking spaces: Covered cars

Available from: 2024-07-12

Offered at: 724,500

Type: Penthouse

""""The View is located on the hills of Agia Phyla in a dead-end road and it consists of only 5 apartments. Its location and unobstructed view truly make it one of a kind. Details: ? Bedrooms: 3 ? Bathrooms: 3 ? Whole floor ? Private roof garden ? Covered area: 120 m² ? Covered veranda: 125 m² ? Storage area: 6 m² ? Total area: 261 m² ? Maximum privacy ? Unobstructed views ? Parking: 1 covered ? Delivery: January 2025""""""...