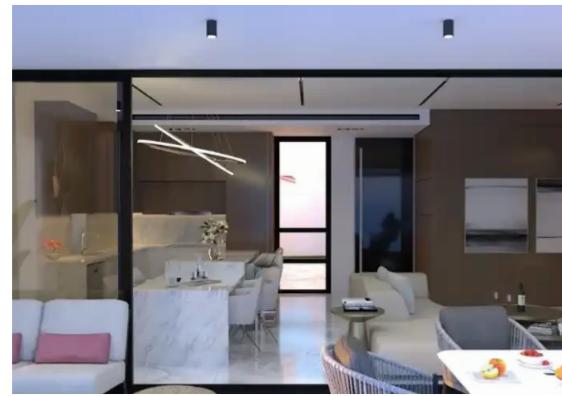

## 3-bedroom penthouse f?r s?le €724.500

Limassol, Mediterranean-Hospital-Agia-Phyla-Agia-Fylaxis-3117, Cyprus

**Offered at:** €724,500

**Estate ID:** 49985

**Ref:** ba5338399

NET internal area: 120

Bathrooms: 3

Bedrooms: 3

Parking spaces: Covered cars

Available from: 2024-07-12

Offered at: 724,500

Type: Penthouse

""""The View is located on the hills of Agia Phyla in a dead-end road and it consists of only 5 apartments. Its location and unobstructed view truly make it one of a kind. Details: ? Bedrooms: 3 ? Bathrooms: 3 ? Whole floor ? Private roof garden ? Covered area: 120 m² ? Covered veranda: 125 m² ? Storage area: 6 m² ? Total area: 261 m² ? Maximum privacy ? Unobstructed views ? Parking: 1 covered ? Delivery: January 2025""""""...