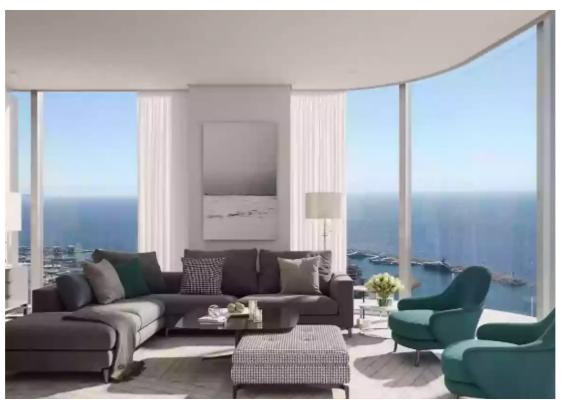

Parking spaces: 1 cars

Available from: 2024-07-12

Offered at: **1,578,000** 

Type: **Apartment** 

Veranda: 33 m²

Stylish 3-Bedroom Apartment with Serene Views - Unit 2304 Experience luxurious coastal living in this stylish 3-bedroom, 3-bathroom apartment located in the prestigious Limassol Blu Marine development. With a spacious internal area of 120 m², this residence offers a perfect blend of modern design and comfort. Key Features: Bedrooms: 3 well-appointed bedrooms designed for relaxation and privacy. Bathrooms: 3 sleek bathrooms, each featuring high-quality fixtures and elegant finishes. Internal Area: 120 m² of thoughtfully designed living space, ensuring a bright and welcoming atmosphere. Covered Verandas: 33 m² of covered verandas, perfect for enjoying the Mediterranean climate and s...