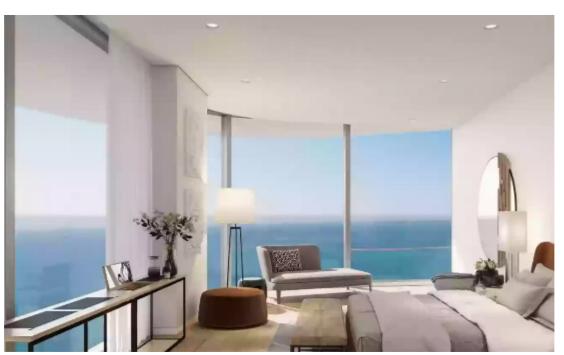

Parking spaces: 1 cars

Available from: 2024-07-12

Offered at: **1,578,000** 

Type: **Apartment** 

Veranda: 33 m²

Stylish 3-Bedroom Apartment with Serene Views - Unit 2304 Experience luxurious coastal living in this stylish 3-bedroom, 3-bathroom apartment located in the prestigious Limassol Blu Marine development. With a spacious internal area of 120 m², this residence offers a perfect blend of modern design and comfort. Key Features: Bedrooms: 3 well-appointed bedrooms designed for relaxation and privacy. Bathrooms: 3 sleek bathrooms, each featuring high-quality fixtures and elegant finishes. Internal Area: 120 m² of thoughtfully designed living space, ensuring a bright and welcoming atmosphere. Covered Verandas: 33 m² of covered verandas, perfect for enjoying the Mediterranean climate and s...