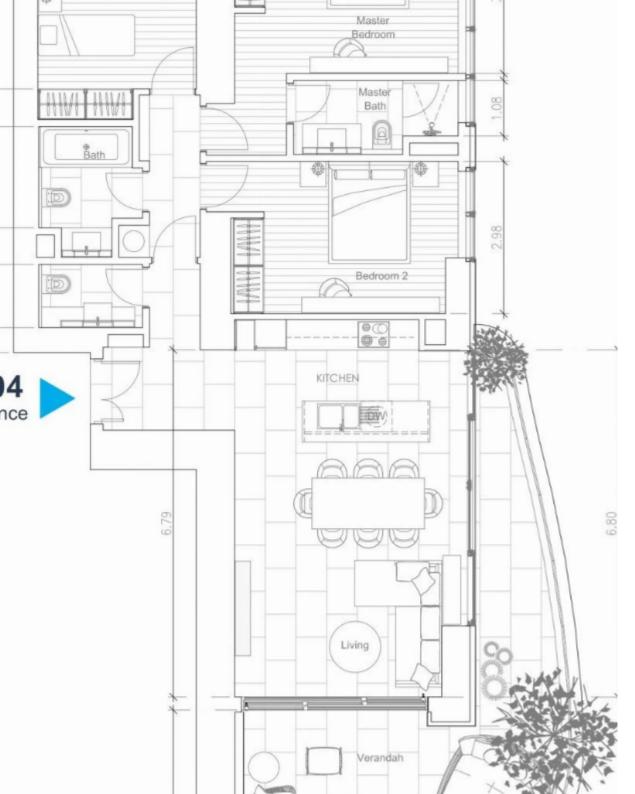

## 3 bedrooms, 120

Limassol, Lidl-Touristiki-Periohi-Tsiflikoudia-3013, Cyprus

**Offered at:** €1,578,000

**Estate ID:** 50029

**Ref:** J4663L2274

NET internal area: 120

Bathrooms: 3

Bedrooms: 3

Parking spaces: 1 cars

Available from: 2024-07-12

Offered at: **1,578,000** 

Type: **Apartment** 

Veranda: 33 m²

Stylish 3-Bedroom Apartment with Serene Views - Unit 2304 Experience luxurious coastal living in this stylish 3-bedroom, 3-bathroom apartment located in the prestigious Limassol Blu Marine development. With a spacious internal area of 120 m², this residence offers a perfect blend of modern design and comfort. Key Features: Bedrooms: 3 well-appointed bedrooms designed for relaxation and privacy. Bathrooms: 3 sleek bathrooms, each featuring high-quality fixtures and elegant finishes. Internal Area: 120 m² of thoughtfully designed living space, ensuring a bright and welcoming atmosphere. Covered Verandas: 33 m² of covered verandas, perfect for enjoying the Mediterranean climate and s...