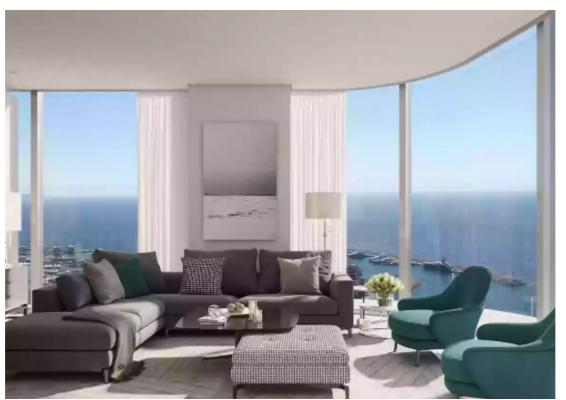

Parking spaces: 1 cars

Available from: 2024-07-12

Offered at: **1,985,00**0

ype: Apartment

Veranda: 42 m²

Luxurious 3-Bedroom Apartment with Spectacular Views - Unit 2301 Step into luxury with this exquisite 3-bedroom, 3-bathroom apartment located in the prestigious Limassol Blu Marine development. Boasting an expansive internal area of 143 m², this residence offers a perfect blend of modern design and unparalleled comfort. Key Features: Bedrooms: 3 generously sized bedrooms providing ample space for relaxation and privacy. Bathrooms: 3 modern bathrooms, each featuring high-end fixtures and elegant finishes. Internal Area: 143 m² of beautifully designed living space, ensuring a bright and spacious atmosphere. Covered Verandas: 42 m² of covered verandas, perfect for enjoying the Medite...