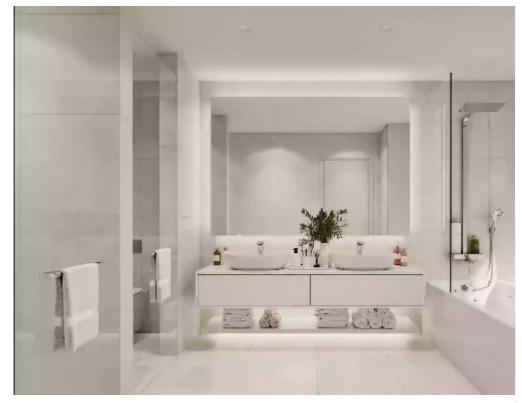

## 3 bedrooms, 143

Limassol, Lidl-Touristiki-Periohi-Tsiflikoudia-3013, Cyprus

**Offered at:** €1,985,000

**Estate ID:** 50030

**Ref:** J4663L2273

NET internal area: 143

Bathrooms: 3

Bedrooms: 3

Parking spaces: 1 cars

Available from: 2024-07-12

Offered at: **1,985,00**0

ype: Apartment

Veranda: 42 m²

Luxurious 3-Bedroom Apartment with Spectacular Views - Unit 2301 Step into luxury with this exquisite 3-bedroom, 3-bathroom apartment located in the prestigious Limassol Blu Marine development. Boasting an expansive internal area of 143 m², this residence offers a perfect blend of modern design and unparalleled comfort. Key Features: Bedrooms: 3 generously sized bedrooms providing ample space for relaxation and privacy. Bathrooms: 3 modern bathrooms, each featuring high-end fixtures and elegant finishes. Internal Area: 143 m² of beautifully designed living space, ensuring a bright and spacious atmosphere. Covered Verandas: 42 m² of covered verandas, perfect for enjoying the Medite...