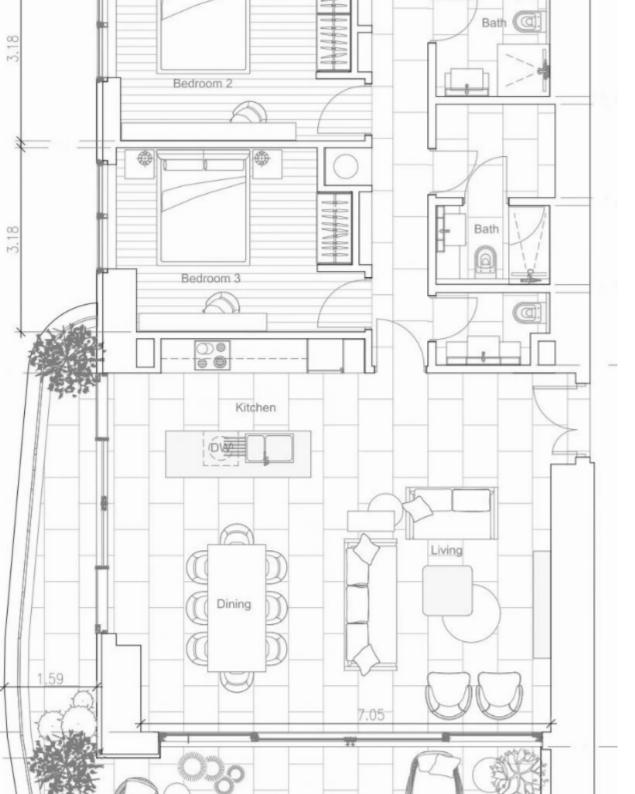

## 3 bedrooms, 143

Limassol, Lidl-Touristiki-Periohi-Tsiflikoudia-3013, Cyprus

**Offered at:** €1,985,000

**Estate ID:** 50030

**Ref:** J4663L2273

NET internal area: 143

Bathrooms: 3

Bedrooms: 3

Parking spaces: 1 cars

Available from: 2024-07-12

Offered at: **1,985,00**0

ype: Apartment

Veranda: 42 m²

Luxurious 3-Bedroom Apartment with Spectacular Views - Unit 2301 Step into luxury with this exquisite 3-bedroom, 3-bathroom apartment located in the prestigious Limassol Blu Marine development. Boasting an expansive internal area of 143 m², this residence offers a perfect blend of modern design and unparalleled comfort. Key Features: Bedrooms: 3 generously sized bedrooms providing ample space for relaxation and privacy. Bathrooms: 3 modern bathrooms, each featuring high-end fixtures and elegant finishes. Internal Area: 143 m² of beautifully designed living space, ensuring a bright and spacious atmosphere. Covered Verandas: 42 m² of covered verandas, perfect for enjoying the Medite...