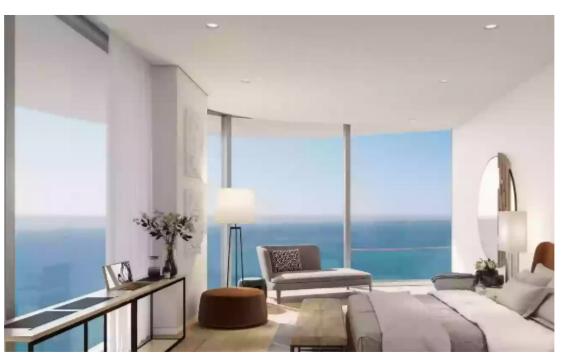

Parking spaces: 1 cars

Available from: 2024-07-12

Offered at: **1,985,00**0

ype: Apartment

Veranda: 42 m²

Luxurious 3-Bedroom Apartment with Spectacular Views - Unit 2301 Step into luxury with this exquisite 3-bedroom, 3-bathroom apartment located in the prestigious Limassol Blu Marine development. Boasting an expansive internal area of 143 m², this residence offers a perfect blend of modern design and unparalleled comfort. Key Features: Bedrooms: 3 generously sized bedrooms providing ample space for relaxation and privacy. Bathrooms: 3 modern bathrooms, each featuring high-end fixtures and elegant finishes. Internal Area: 143 m² of beautifully designed living space, ensuring a bright and spacious atmosphere. Covered Verandas: 42 m² of covered verandas, perfect for enjoying the Medite...