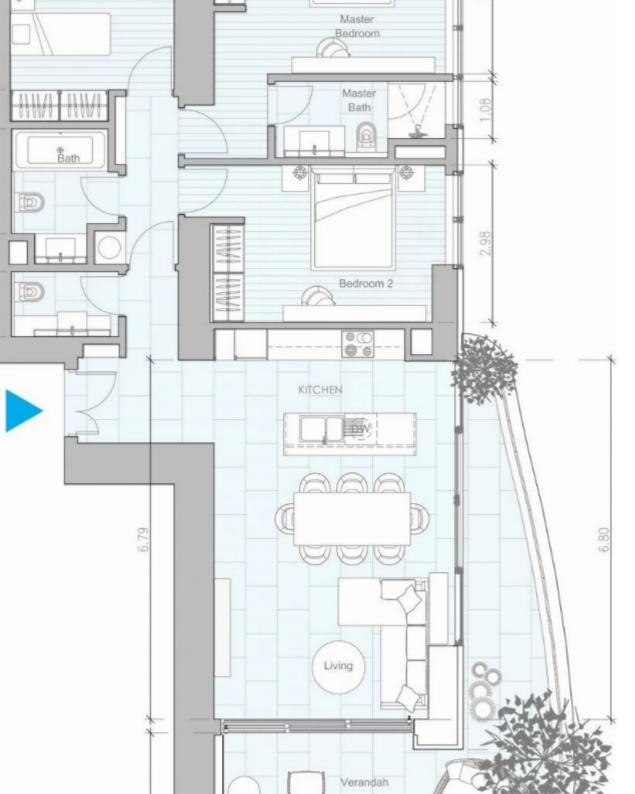

## 3 bedrooms, 120

Limassol, Lidl-Touristiki-Periohi-Tsiflikoudia-3013, Cyprus

**Offered at:** €1,431,000

**Estate ID:** 50031

**Ref:** J4663L2272

NET internal area: 120

Bathrooms: 3

Bedrooms: 3

Parking spaces: 1 cars

Available from: 2024-07-12

Offered at: **1,431,000** 

Type: **Apartment** 

Veranda: 33 m²

Modern 3-Bedroom Apartment with Stunning Views - Unit 1504 Welcome to luxurious living in this modern 3-bedroom, 3-bathroom apartment located in the prestigious Limassol Blu Marine development. Boasting a spacious internal area of 120 m², this residence offers a perfect blend of contemporary design and comfort. Key Features: Bedrooms: 3 well-appointed bedrooms designed for relaxation and privacy. Bathrooms: 3 sleek bathrooms, each featuring high-quality fixtures and elegant finishes. Internal Area: 120 m² of thoughtfully designed living space, ensuring a bright and welcoming atmosphere. Covered Verandas: 33 m² of covered verandas, perfect for enjoying the Mediterranean climate and...