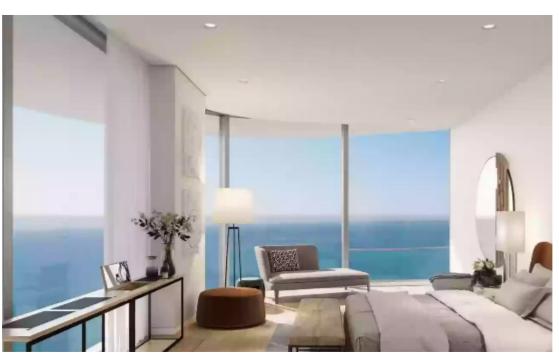

Parking spaces: 1 cars

Available from: 2024-07-12

Offered at: **1,431,000** 

Type: **Apartment** 

Veranda: 33 m²

Modern 3-Bedroom Apartment with Stunning Views - Unit 1504 Welcome to luxurious living in this modern 3-bedroom, 3-bathroom apartment located in the prestigious Limassol Blu Marine development. Boasting a spacious internal area of 120 m², this residence offers a perfect blend of contemporary design and comfort. Key Features: Bedrooms: 3 well-appointed bedrooms designed for relaxation and privacy. Bathrooms: 3 sleek bathrooms, each featuring high-quality fixtures and elegant finishes. Internal Area: 120 m² of thoughtfully designed living space, ensuring a bright and welcoming atmosphere. Covered Verandas: 33 m² of covered verandas, perfect for enjoying the Mediterranean climate and...