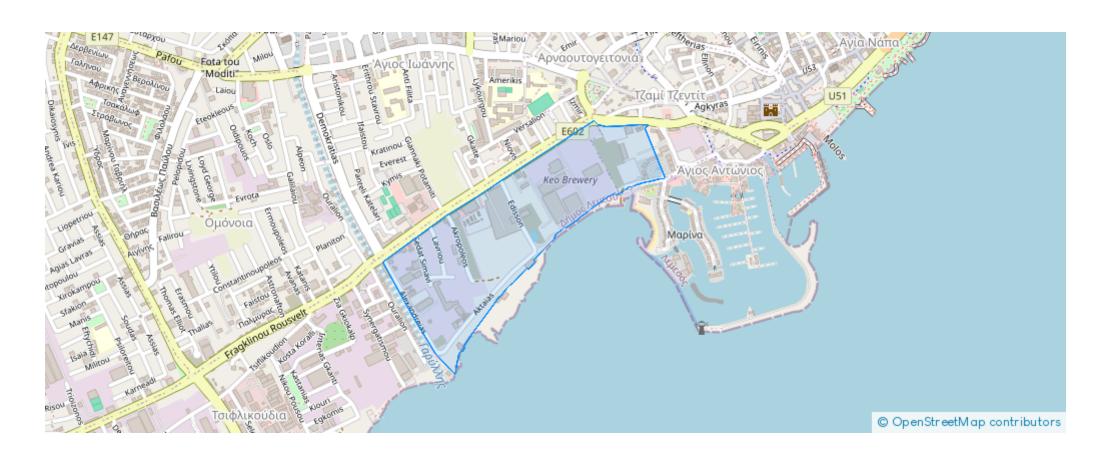

024-07-12



Offered at: **1,431,000** 



Type: **Apartment** 



Veranda: 33 m²

Modern 3-Bedroom Apartment with Stunning Views - Unit 1504 Welcome to luxurious living in this modern 3-bedroom, 3-bathroom apartment located in the prestigious Limassol Blu Marine development. Boasting a spacious internal area of 120 m², this residence offers a perfect blend of contemporary design and comfort. Key Features: Bedrooms: 3 well-appointed bedrooms designed for relaxation and privacy. Bathrooms: 3 sleek bathrooms, each featuring high-quality fixtures and elegant finishes. Internal Area: 120 m² of thoughtfully designed living space, ensuring a bright and welcoming atmosphere. Covered Verandas: 33 m² of covered verandas, perfect for enjoying the Mediterranean climate and...

## **Estate on map:**