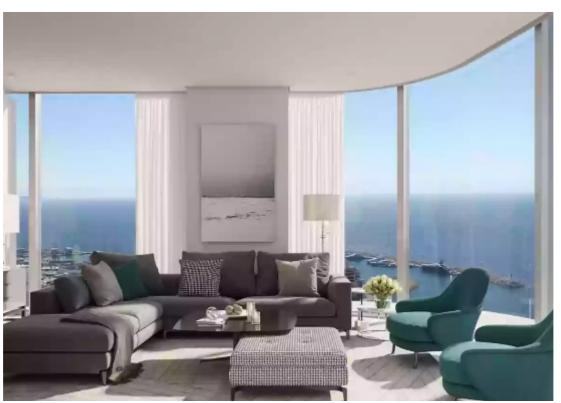

Parking spaces: 1 cars

Available from: 2024-07-12

Offered at: **1,431,000** 

Type: **Apartment** 

Veranda: 33 m²

Modern 3-Bedroom Apartment with Stunning Views - Unit 1504 Welcome to luxurious living in this modern 3-bedroom, 3-bathroom apartment located in the prestigious Limassol Blu Marine development. Boasting a spacious internal area of 120 m², this residence offers a perfect blend of contemporary design and comfort. Key Features: Bedrooms: 3 well-appointed bedrooms designed for relaxation and privacy. Bathrooms: 3 sleek bathrooms, each featuring high-quality fixtures and elegant finishes. Internal Area: 120 m² of thoughtfully designed living space, ensuring a bright and welcoming atmosphere. Covered Verandas: 33 m² of covered verandas, perfect for enjoying the Mediterranean climate and...