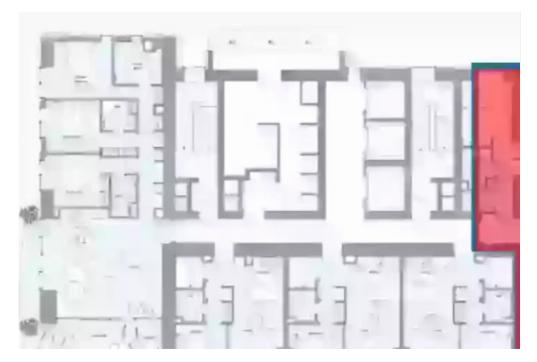

## 3 bedrooms, 120

Limassol, Lidl-Touristiki-Periohi-Tsiflikoudia-3013, Cyprus

**Offered at:** €1,381,000

**Estate ID:** 50032

Ref: J4663L2271











NET internal area: 120



Bathrooms: 3



Bedrooms: 3



Parking spaces: 1 cars



Available from: 2024-07-12



Offered at: **1,381,000** 



Гуре: **Apartment** 



Veranda: 33 m²

Exquisite 3-Bedroom Apartment with Breathtaking Views - Unit 1404 Elevate your living experience in this luxurious 3-bedroom, 3-bathroom apartment located in the prestigious Limassol Blu Marine development. With a generous internal area of 120 m², this residence combines contemporary design with ultimate comfort. Key Features: Bedrooms: 3 spacious bedrooms designed for relaxation and privacy. Bathrooms: 3 modern bathrooms, each featuring high-quality fixtures and elegant finishes. Internal Area: 120 m² of beautifully designed living space, providing an airy and open ambiance.

Covered Verandas: 33 m²