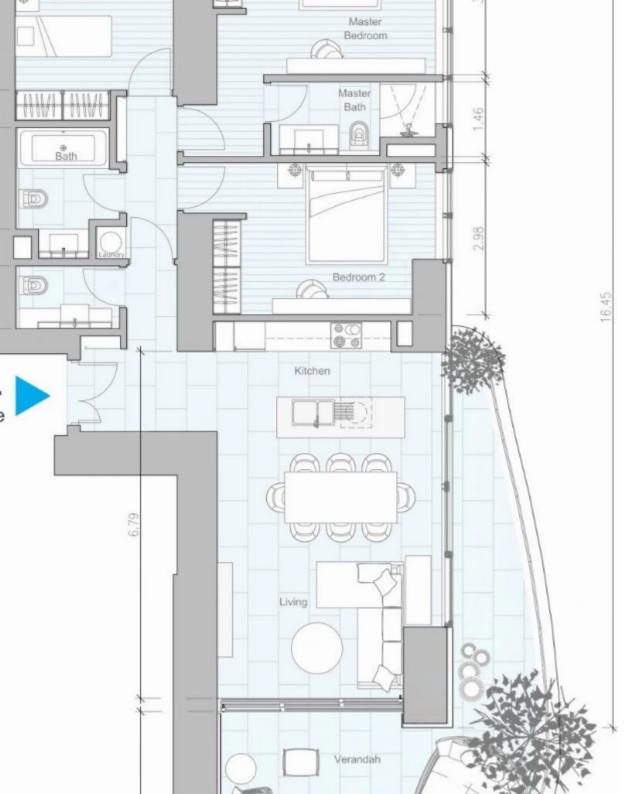

## 3 bedrooms, 120

Limassol, Lidl-Touristiki-Periohi-Tsiflikoudia-3013, Cyprus

**Offered at:** €1,381,000

**Estate ID:** 50032

Ref: J4663L2271

NET internal area: 120

Bathrooms: 3

Bedrooms: 3

Parking spaces: 1 cars

Available from: 2024-07-12

Offered at: **1,381,000** 

Гуре: **Apartment** 

Veranda: 33 m²

Exquisite 3-Bedroom Apartment with Breathtaking Views - Unit 1404 Elevate your living experience in this luxurious 3-bedroom, 3-bathroom apartment located in the prestigious Limassol Blu Marine development. With a generous internal area of 120 m², this residence combines contemporary design with ultimate comfort. Key Features: Bedrooms: 3 spacious bedrooms designed for relaxation and privacy. Bathrooms: 3 modern bathrooms, each featuring high-quality fixtures and elegant finishes. Internal Area: 120 m² of beautifully designed living space, providing an airy and open ambiance.

Covered Verandas: 33 m² of covered verandas, perfect for enjoying the Mediterranean breeze and stunning vi...