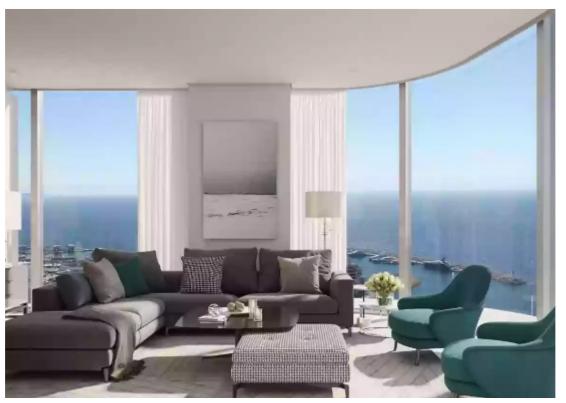

Parking spaces: 1 cars

Available from: 2024-07-12

Offered at: **1,381,000** 

Гуре: **Apartment** 

Veranda: 33 m²

Exquisite 3-Bedroom Apartment with Breathtaking Views - Unit 1404 Elevate your living experience in this luxurious 3-bedroom, 3-bathroom apartment located in the prestigious Limassol Blu Marine development. With a generous internal area of 120 m², this residence combines contemporary design with ultimate comfort. Key Features: Bedrooms: 3 spacious bedrooms designed for relaxation and privacy. Bathrooms: 3 modern bathrooms, each featuring high-quality fixtures and elegant finishes. Internal Area: 120 m² of beautifully designed living space, providing an airy and open ambiance.

Covered Verandas: 33 m² of covered verandas, perfect for enjoying the Mediterranean breeze and stunning vi...