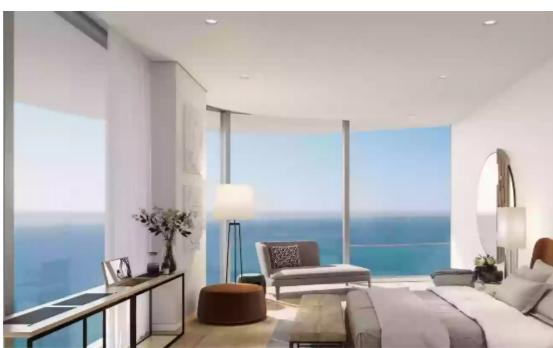

Parking spaces: 1 cars

Available from: 2024-07-12

Offered at: **1,381,000** 

Гуре: **Apartment** 

Veranda: 33 m²

Exquisite 3-Bedroom Apartment with Breathtaking Views - Unit 1404 Elevate your living experience in this luxurious 3-bedroom, 3-bathroom apartment located in the prestigious Limassol Blu Marine development. With a generous internal area of 120 m², this residence combines contemporary design with ultimate comfort. Key Features: Bedrooms: 3 spacious bedrooms designed for relaxation and privacy. Bathrooms: 3 modern bathrooms, each featuring high-quality fixtures and elegant finishes. Internal Area: 120 m² of beautifully designed living space, providing an airy and open ambiance.