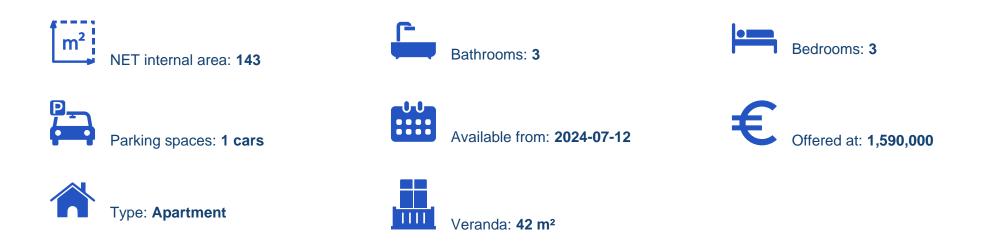

## 3 bedrooms, 143

Limassol, Lidl-Touristiki-Periohi-Tsiflikoudia-3013, Cyprus

Offered at: €1,590,000 Estate ID: 50034 Ref: J4663L2269

Luxurious 3-Bedroom Apartment with Expansive Views - Unit 901 Discover unparalleled luxury in this exquisite 3-bedroom, 3-bathroom apartment located in the prestigious Limassol Blu Marine development. With a spacious internal area of 143 m<sup>2</sup>, this residence offers a perfect blend of contemporary design and exceptional comfort. Key Features: Bedrooms: 3 generously sized bedrooms providing ample space for relaxation and privacy. Bathrooms: 3 modern bathrooms, each featuring high-end fixtures and finishes for a touch of elegance. Internal Area: 143 m<sup>2</sup> of beautifully designed living space, creating an airy and open ambiance. Covered Verandas: 42 m<sup>2</sup> of covered verandas, ideal for enjoyi...