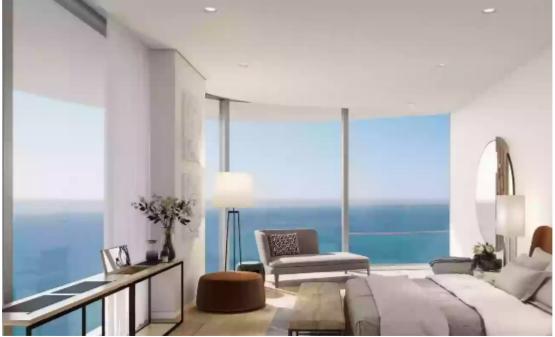

## 3 bedrooms, 143

Limassol, Lidl-Touristiki-Periohi-Tsiflikoudia-3013, Cyprus

Offered at: €1,590,000 Estate ID: 50034 Ref: J4663L2269

Luxurious 3-Bedroom Apartment with Expansive Views - Unit 901 Discover unparalleled luxury in this exquisite 3-bedroom, 3-bathroom apartment located in the prestigious Limassol Blu Marine development. With a spacious internal area of 143 m<sup>2</sup>, this residence offers a perfect blend of contemporary design and exceptional comfort. Key Features: Bedrooms: 3 generously sized bedrooms providing ample space for relaxation and privacy. Bathrooms: 3 modern bathrooms, each featuring high-end fixtures and finishes for a touch of elegance. Internal Area: 143 m<sup>2</sup> of beautifully designed living space, creating an airy and open ambiance. Covered Verandas: 42 m<sup>2</sup> of covered verandas, ideal for enjoyi...