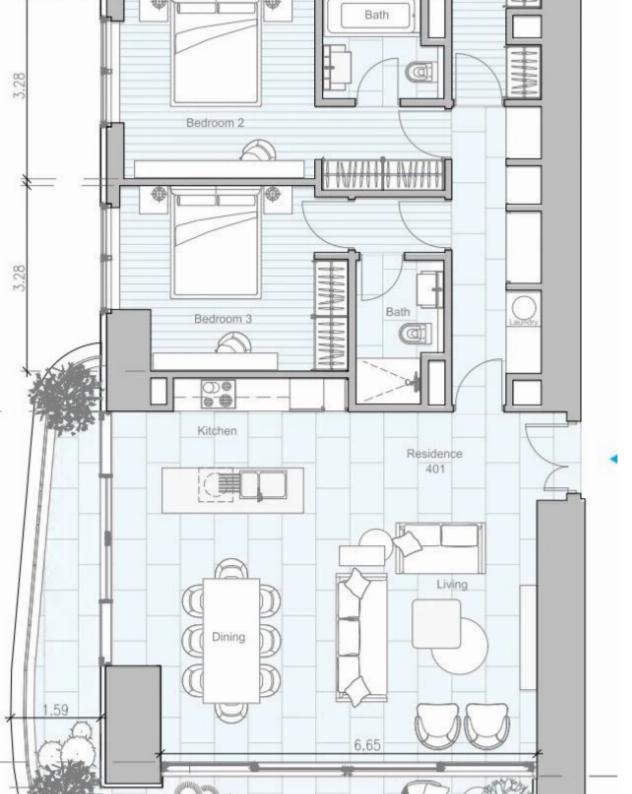

## 3 bedrooms, 143

Limassol, Lidl-Touristiki-Periohi-Tsiflikoudia-3013, Cyprus

Offered at: €1,590,000 Estate ID: 50034 Ref: J4663L2269

Luxurious 3-Bedroom Apartment with Expansive Views - Unit 901 Discover unparalleled luxury in this exquisite 3-bedroom, 3-bathroom apartment located in the prestigious Limassol Blu Marine development. With a spacious internal area of 143 m<sup>2</sup>, this residence offers a perfect blend of contemporary design and exceptional comfort. Key Features: Bedrooms: 3 generously sized bedrooms providing ample space for relaxation and privacy. Bathrooms: 3 modern bathrooms, each featuring high-end fixtures and finishes for a touch of elegance. Internal Area: 143 m<sup>2</sup> of beautifully designed living space, creating an airy and open ambiance. Covered Verandas: 42 m<sup>2</sup> of covered verandas, ideal for enjoyi...