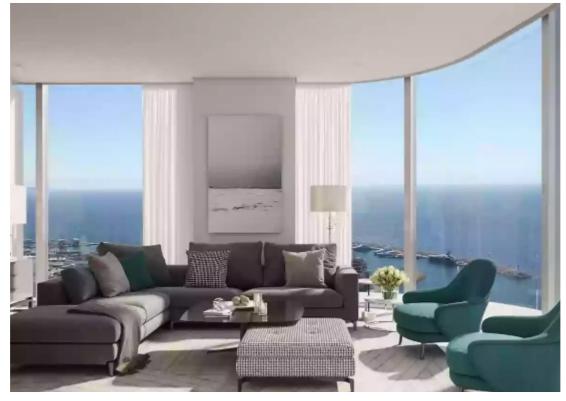

## 3 bedrooms, 143

Limassol, Lidl-Touristiki-Periohi-Tsiflikoudia-3013, Cyprus

Offered at: €1,590,000 Estate ID: 50034 Ref: J4663L2269

Luxurious 3-Bedroom Apartment with Expansive Views - Unit 901 Discover unparalleled luxury in this exquisite 3-bedroom, 3-bathroom apartment located in the prestigious Limassol Blu Marine development. With a spacious internal area of 143 m<sup>2</sup>, this residence offers a perfect blend of contemporary design and exceptional comfort. Key Features: Bedrooms: 3 generously sized bedrooms providing ample space for relaxation and privacy. Bathrooms: 3 modern bathrooms, each featuring high-end fixtures and finishes for a touch of elegance. Internal Area: 143 m<sup>2</sup> of beautifully designed living space, creating an airy and open ambiance. Covered Verandas: 42 m<sup>2</sup> of covered verandas, ideal for enjoyi...