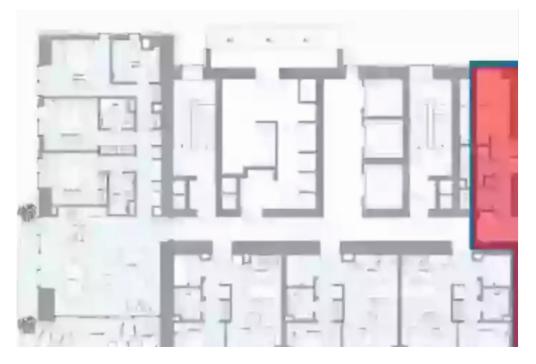

## 3 bedrooms, 143

Limassol, Lidl-Touristiki-Periohi-Tsiflikoudia-3013, Cyprus

Offered at: €1,590,000 Estate ID: 50034 Ref: J4663L2269











Luxurious 3-Bedroom Apartment with Expansive Views - Unit 901 Discover unparalleled luxury in this exquisite 3-bedroom, 3-bathroom apartment located in the prestigious Limassol Blu Marine development. With a spacious internal area of 143 m<sup>2</sup>, this residence offers a perfect blend of contemporary design and exceptional comfort. Key Features: Bedrooms: 3 generously sized bedrooms providing ample space for relaxation and privacy. Bathrooms: 3 modern bathrooms, each featuring high-end fixtures and finishes for a touch of elegance. Internal Area: 143 m<sup>2</sup> of beautifully designed living space, creating an airy and open ambiance. Covered Verandas: 42 m<sup>2</sup> of covered verandas, ideal for enjoyi...

## **Estate on map:**