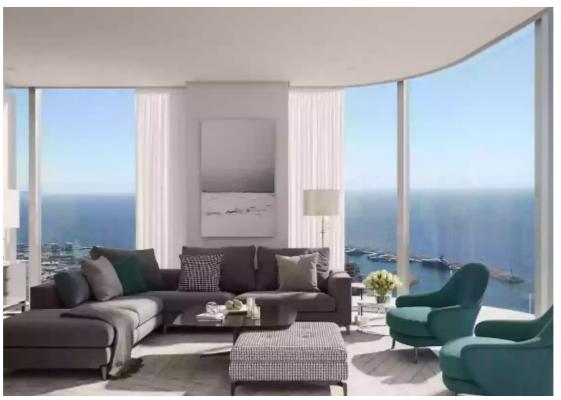

Parking spaces: 1 cars

Available from: 2024-07-12

Offered at: **1,366,000** 

Type: **Apartment** 

Veranda: 33 m²

Premium 3-Bedroom Apartment with Panoramic Views - Unit 805 Indulge in the finest living experience with this luxurious 3-bedroom, 3-bathroom apartment in the prestigious Limassol Blu Marine development. Boasting a generous internal area of 118 m², this residence seamlessly blends contemporary design with unmatched comfort. Key Features: Bedrooms: 3 spacious bedrooms designed for relaxation and privacy. Bathrooms: 3 sleek bathrooms, each featuring high-quality fixtures and elegant finishes. Internal Area: 118 m² of thoughtfully designed living space, ensuring a bright and welcoming atmosphere. Covered Verandas: 33 m² of covered verandas, perfect for enjoying the Mediterranean clim...