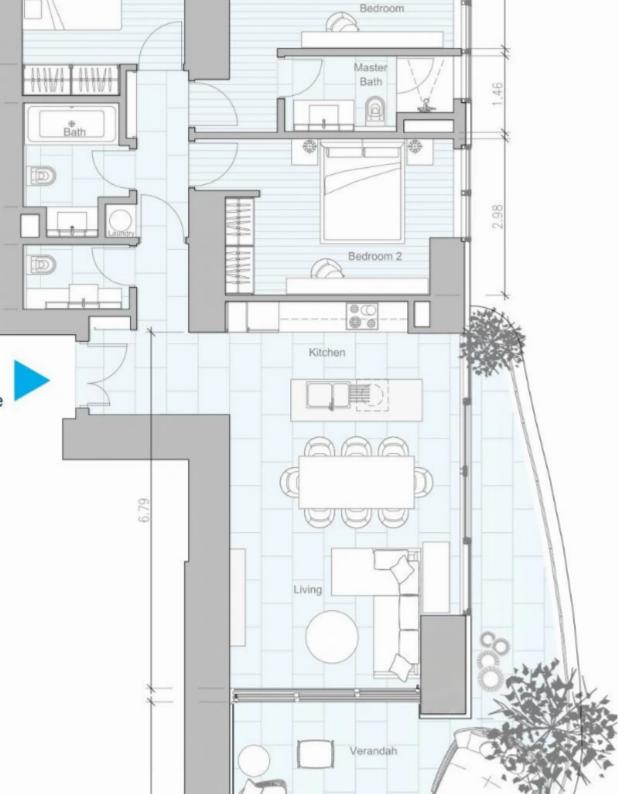

## 3 bedrooms, 118

Limassol, Lidl-Touristiki-Periohi-Tsiflikoudia-3013, Cyprus

**Offered at:** €1,366,000

**Estate ID:** 50035

**Ref:** J4663L2268

NET internal area: 118

Bathrooms: 3

Bedrooms: 3

Parking spaces: 1 cars

Available from: 2024-07-12

Offered at: **1,366,000** 

Type: **Apartment** 

Veranda: 33 m²

Premium 3-Bedroom Apartment with Panoramic Views - Unit 805 Indulge in the finest living experience with this luxurious 3-bedroom, 3-bathroom apartment in the prestigious Limassol Blu Marine development. Boasting a generous internal area of 118 m², this residence seamlessly blends contemporary design with unmatched comfort. Key Features: Bedrooms: 3 spacious bedrooms designed for relaxation and privacy. Bathrooms: 3 sleek bathrooms, each featuring high-quality fixtures and elegant finishes. Internal Area: 118 m² of thoughtfully designed living space, ensuring a bright and welcoming atmosphere. Covered Verandas: 33 m² of covered verandas, perfect for enjoying the Mediterranean clim...