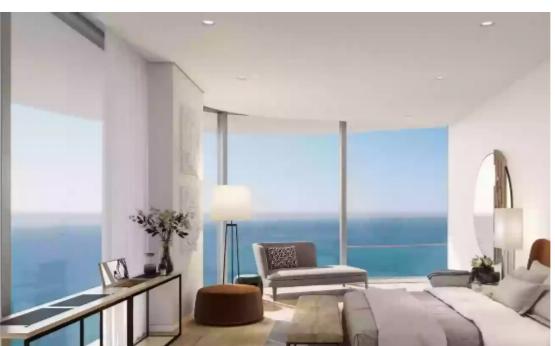

Parking spaces: 1 cars

Available from: 2024-07-12

Offered at: **1,366,000** 

Type: **Apartment** 

Veranda: 33 m²

Premium 3-Bedroom Apartment with Panoramic Views - Unit 805 Indulge in the finest living experience with this luxurious 3-bedroom, 3-bathroom apartment in the prestigious Limassol Blu Marine development. Boasting a generous internal area of 118 m², this residence seamlessly blends contemporary design with unmatched comfort. Key Features: Bedrooms: 3 spacious bedrooms designed for relaxation and privacy. Bathrooms: 3 sleek bathrooms, each featuring high-quality fixtures and elegant finishes. Internal Area: 118 m² of thoughtfully designed living space, ensuring a bright and welcoming atmosphere. Covered Verandas: 33 m² of covered verandas, perfect for enjoying the Mediterranean clim...