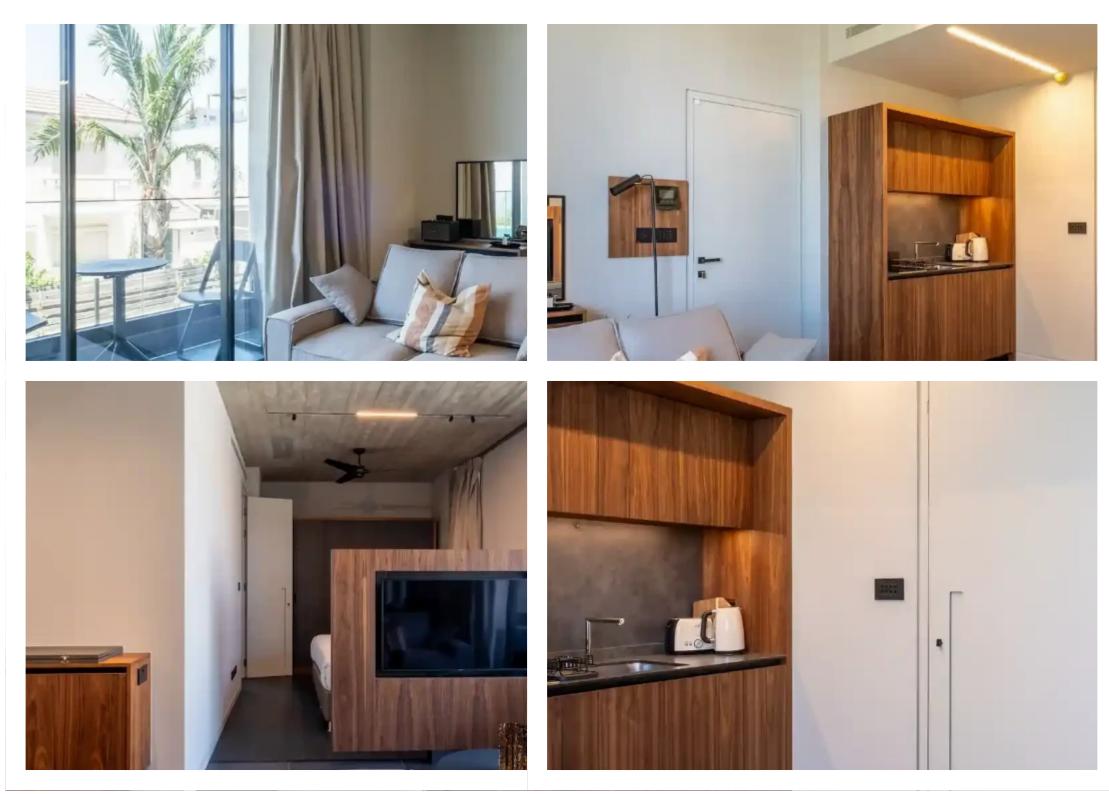

## Studio apartment to rent €1.600

Limassol, Oval-Kean-Nero-Cafe-Dassoudi-Park-Lidl-Fragk-Agios-Athanasios-4103 , Cyprus

Offered at: €1,600 Estate ID: 50212 Ref: ba5329834

Type: Apartment

Step into a world of comfort and ease with The Olive Tree Ii, our beautifully designed Studio apartment. Located right in Limassol, Moving Doors is taking care of every detail, so you can feel at home. The Olive Tree Ii is your ideal home away from home. Our fully serviced and equipped Studio apartment is ready for you to move in, with flexible booking options to suit your needs. Whether you're in town for work, study, or just a change of scenery, The Olive Tree Ii is the perfect solution, offering a stylish and comfortable living space in the vibrant city of Limassol. Highlights: Move-in, feel at home: Your new home is set up and ready to go. The kitchen is stocked and all your utilit...