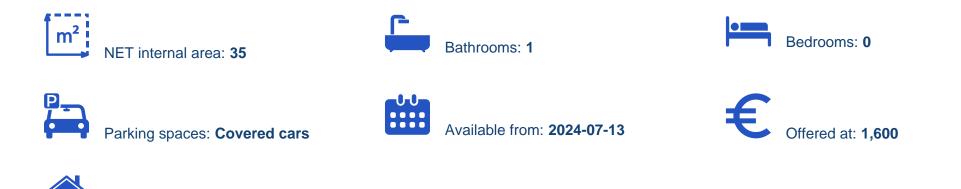

## Studio apartment to rent €1.600

Limassol, Oval-Kean-Nero-Cafe-Dassoudi-Park-Lidl-Fragk-Agios-Athanasios-4103 , Cyprus

Offered at: €1,600 Estate ID: 50212 Ref: ba5329834

Type: Apartment

Step into a world of comfort and ease with The Olive Tree Ii, our beautifully designed Studio apartment. Located right in Limassol, Moving Doors is taking care of every detail, so you can feel at home. The Olive Tree Ii is your ideal home away from home. Our fully serviced and equipped Studio apartment is ready for you to move in, with flexible booking options to suit your needs. Whether you're in town for work, study, or just a change of scenery, The Olive Tree Ii is the perfect solution, offering a stylish and comfortable living space in the vibrant city of Limassol. Highlights: Move-in, feel at home: Your new home is set up and ready to go. The kitchen is stocked and all your utilit...