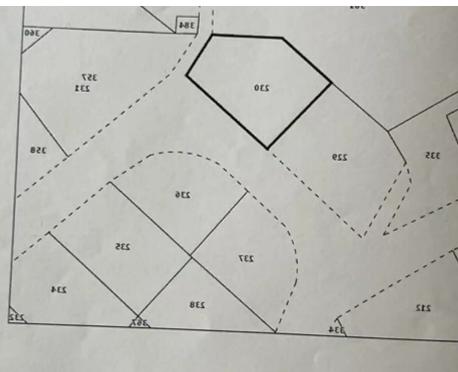

## Residential land 623 m<sup>2</sup> €300.000

Paphos, Pegeia-Coral-Bay-Kolpos-Korallion-8575, Cyprus

**Offered at:** €300,000

**Estate ID:** 50245

**Ref:** ba5338366

Total plot's-land's area: 623 m²

Available from: 2024-07-13

Offered at: 300,00

Type: Residentia

We are pleased to offer you this very unique opportunity, to purchase this piece of land in the heart of the Sea Caves area in Peyia, Pafos with breathtaking Sea-views. The plots were divided in 1980 with a building coverage of 60% which cannot happen anymore. Making it an even more rare opportunity for the area. Furthermore the plot is 623 sqm and the price is €300,000. Looking forward to hearing from you....