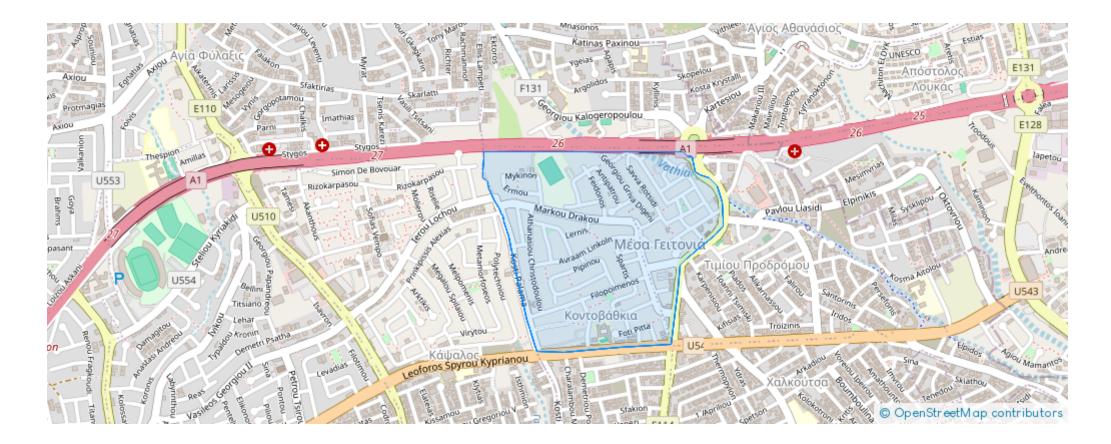

at: €1,000,000 Estate ID: 50246 Ref: ba5339541







"Introducing these remarkable residential plots, spanning a total area of 1,451 m<sup>2</sup>, nestled in a prestigious area of Limassol. Located just a 15-minute drive from Limassol city center and only 2 minutes from the highway, these plots offers an exceptional position with a registered road in front, ensuring easy access to all essential amenities. This residential plot boasts a generous building density of 90%, making it ideal for constructing a building with up to three floors and a maximum height of 13.5 meters. The smooth surface of the land enhances its development potential, adding to its unique appeal. With a buildable area of 1,161 m<sup>2</sup>, the possibilities for creating a magnificent prop...

## **Estate on map:**