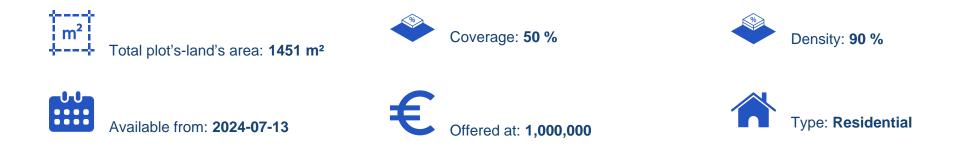

## Residential land 1451 m<sup>2</sup>

## €1.000.000

Limassol, Kalogeropouleio-Gymnasium-Kodobathkia-Mesa-Geitonia-4002, Cyprus

Offered at: €1,000,000 Estate ID: 50246 Ref: ba5339541

"Introducing these remarkable residential plots, spanning a total area of 1,451 m<sup>2</sup>, nestled in a prestigious area of Limassol. Located just a 15-minute drive from Limassol city center and only 2 minutes from the highway, these plots offers an exceptional position with a registered road in front, ensuring easy access to all essential amenities. This residential plot boasts a generous building density of 90%, making it ideal for constructing a building with up to three floors and a maximum height of 13.5 meters. The smooth surface of the land enhances its development potential, adding to its unique appeal. With a buildable area of 1,161 m<sup>2</sup>, the possibilities for creating a magnificent prop...