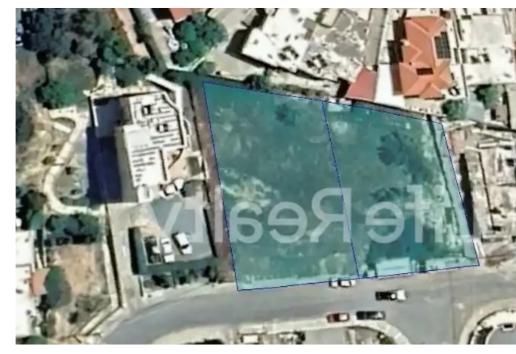

## Residential land 1451 m<sup>2</sup>

## €1.000.000

Limassol, Kalogeropouleio-Gymnasium-Kodobathkia-Mesa-Geitonia-4002, Cyprus

Offered at: €1,000,000 Estate ID: 50246 Ref: ba5339541

"Introducing these remarkable residential plots, spanning a total area of 1,451 m<sup>2</sup>, nestled in a prestigious area of Limassol. Located just a 15-minute drive from Limassol city center and only 2 minutes from the highway, these plots offers an exceptional position with a registered road in front, ensuring easy access to all essential amenities. This residential plot boasts a generous building density of 90%, making it ideal for constructing a building with up to three floors and a maximum height of 13.5 meters. The smooth surface of the land enhances its development potential, adding to its unique appeal. With a buildable area of 1,161 m<sup>2</sup>, the possibilities for creating a magnificent prop...