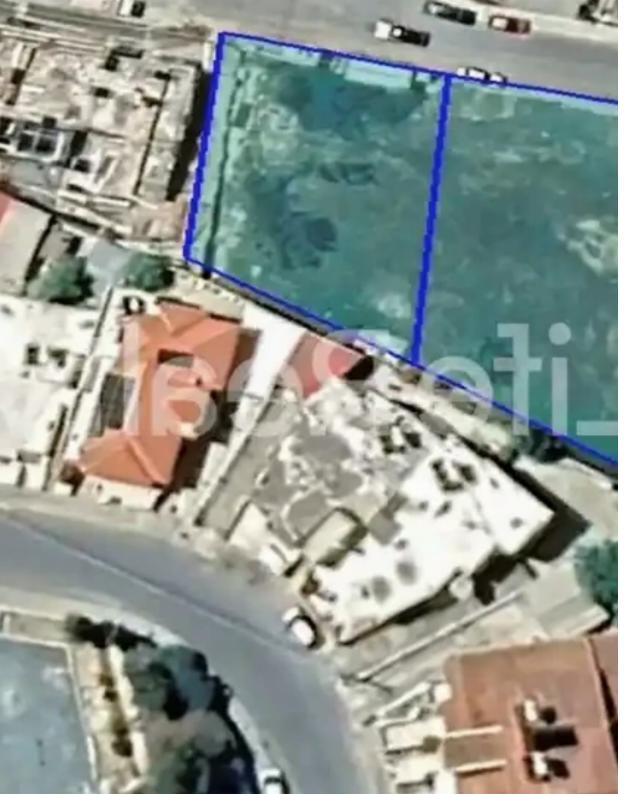

## Residential land 1451 m<sup>2</sup>

## €1.000.000

Limassol, Kalogeropouleio-Gymnasium-Kodobathkia-Mesa-Geitonia-4002, Cyprus

Offered at: €1,000,000 Estate ID: 50246 Ref: ba5339541

"Introducing these remarkable residential plots, spanning a total area of 1,451 m<sup>2</sup>, nestled in a prestigious area of Limassol. Located just a 15-minute drive from Limassol city center and only 2 minutes from the highway, these plots offers an exceptional position with a registered road in front, ensuring easy access to all essential amenities. This residential plot boasts a generous building density of 90%, making it ideal for constructing a building with up to three floors and a maximum height of 13.5 meters. The smooth surface of the land enhances its development potential, adding to its unique appeal. With a buildable area of 1,161 m<sup>2</sup>, the possibilities for creating a magnificent prop...