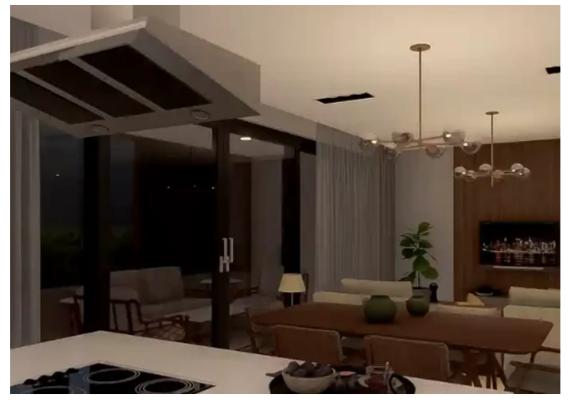

## 2-bedroom apartment f?r s?le

Limassol, Mediterranean-Hospital-Agia-Phyla-Agia-Fylaxis-3117, Cyprus

Offered at: €357,000 Estate ID: 50250 Ref: ba5339359

"""""The View is located on the hills of Agia Phyla in a dead-end road and it consists of only 5 apartments. Its location and unobstructed view truly make it one of a kind. Details: ? Bedrooms: 2 ? Bathrooms: 2 ? Covered area: 70 m<sup>2</sup> ? Covered veranda: 43 m<sup>2</sup> ? Storage area: 4 m<sup>2</sup> ? Total area: 117 m<sup>2</sup> ? Maximum privacy ? Unobstructed views ? Parking: 1 covered ? Delivery: January 2025""""...