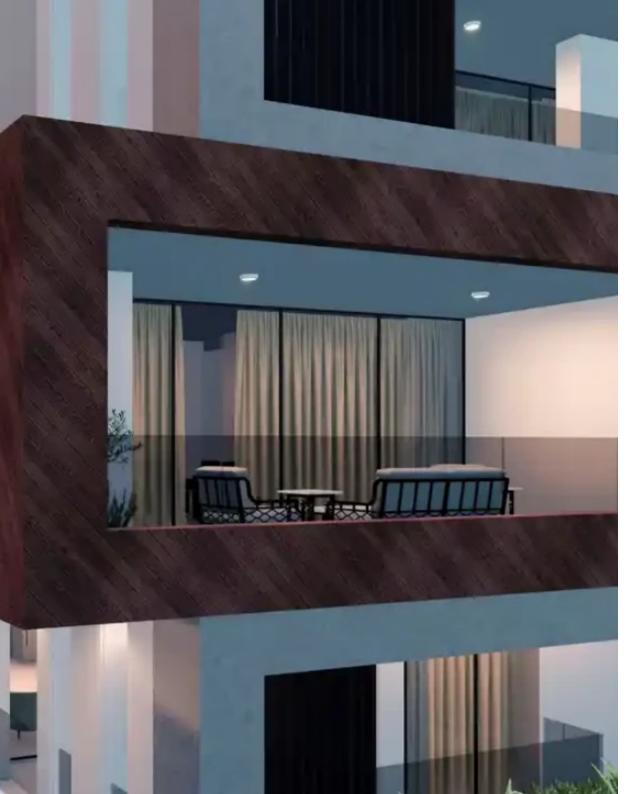

## 2-bedroom apartment f?r s?le

Limassol, Mediterranean-Hospital-Agia-Phyla-Agia-Fylaxis-3117, Cyprus

Offered at: €357,000 Estate ID: 50250 Ref: ba5339359

"""""The View is located on the hills of Agia Phyla in a dead-end road and it consists of only 5 apartments. Its location and unobstructed view truly make it one of a kind. Details: ? Bedrooms: 2 ? Bathrooms: 2 ? Covered area: 70 m<sup>2</sup> ? Covered veranda: 43 m<sup>2</sup> ? Storage area: 4 m<sup>2</sup> ? Total area: 117 m<sup>2</sup> ? Maximum privacy ? Unobstructed views ? Parking: 1 covered ? Delivery: January 2025""""...