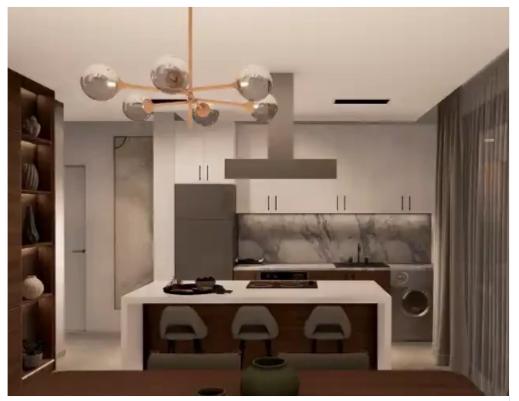

## 2-bedroom apartment f?r s?le

Limassol, Mediterranean-Hospital-Agia-Phyla-Agia-Fylaxis-3117, Cyprus

Offered at: €357,000 Estate ID: 50250 Ref: ba5339359

"""""The View is located on the hills of Agia Phyla in a dead-end road and it consists of only 5 apartments. Its location and unobstructed view truly make it one of a kind. Details: ? Bedrooms: 2 ? Bathrooms: 2 ? Covered area: 70 m<sup>2</sup> ? Covered veranda: 43 m<sup>2</sup> ? Storage area: 4 m<sup>2</sup> ? Total area: 117 m<sup>2</sup> ? Maximum privacy ? Unobstructed views ? Parking: 1 covered ? Delivery: January 2025""""...