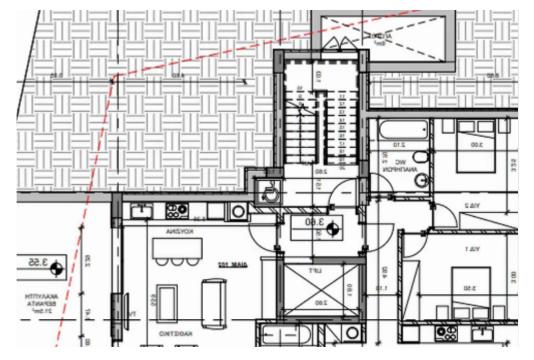

## 2-bedroom apartment f?r s?le

Limassol, Mediterranean-Hospital-Agia-Phyla-Agia-Fylaxis-3117, Cyprus

Offered at: €357,000 Estate ID: 50250 Ref: ba5339359











"""""The View is located on the hills of Agia Phyla in a dead-end road and it consists of only 5 apartments. Its location and unobstructed view truly make it one of a kind. Details: ? Bedrooms: 2 ? Bathrooms: 2 ? Covered area: 70 m<sup>2</sup> ? Covered veranda: 43 m<sup>2</sup> ? Storage area: 4 m<sup>2</sup> ? Total area: 117 m<sup>2</sup> ? Maximum privacy ? Unobstructed views ? Parking: 1 covered ? Delivery: January 2025""""...

## **Estate on map:**