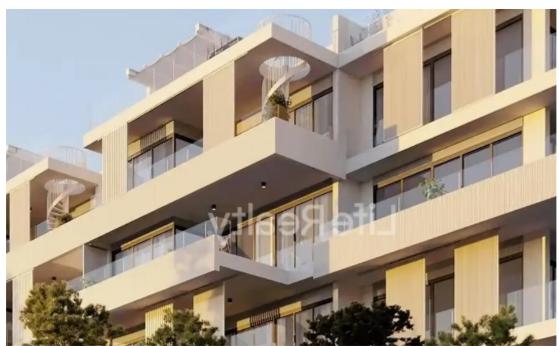

## 3-bedroom apartment f?r s?le

Limassol, Agios-Panteleimon-School-Agia-Phyla-Agia-Fylaxis-3116, Cyprus

**Offered at:** € 665,000

**Estate ID:** 50254

**Ref:** ba5339540

Bathrooms: 3

Bedrooms: 3

Parking spaces: Covered cars

Available from: 2024-07-13

Offered at: 665,00

ype: **Apartment** 

""""Presenting this impressive three-floor building located in the upscale area of Panthea in Limassol. Conveniently situated just a short 3-minute drive from the highway and 10 minutes from Limassol city center. These apartments offers easy access to a plethora of amenities. Designed and constructed with meticulous attention to detail, it appeals to both discerning investors and potential buyers. Nestled in a tranquil neighborhood, these apartments promises a luxurious and convenient lifestyle. Boasting outstanding features and top-notch amenities, it ensures a life of sophistication and comfort. Its proximity to schools, shops, banks, and other essential services makes it an ideal choic...