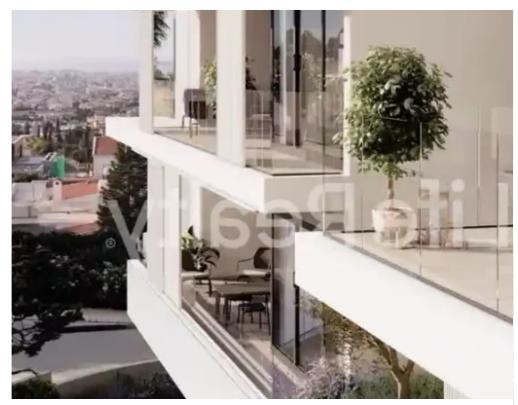

## 3-bedroom apartment f?r s?le

Limassol, Agios-Panteleimon-School-Agia-Phyla-Agia-Fylaxis-3116, Cyprus

**Offered at:** € 665,000

**Estate ID:** 50254

**Ref:** ba5339540

Bathrooms: 3

Bedrooms: 3

Parking spaces: Covered cars

Available from: 2024-07-13

Offered at: 665,00

ype: **Apartment** 

""""Presenting this impressive three-floor building located in the upscale area of Panthea in Limassol. Conveniently situated just a short 3-minute drive from the highway and 10 minutes from Limassol city center. These apartments offers easy access to a plethora of amenities. Designed and constructed with meticulous attention to detail, it appeals to both discerning investors and potential buyers. Nestled in a tranquil neighborhood, these apartments promises a luxurious and convenient lifestyle. Boasting outstanding features and top-notch amenities, it ensures a life of sophistication and comfort. Its proximity to schools, shops, banks, and other essential services makes it an ideal choic...