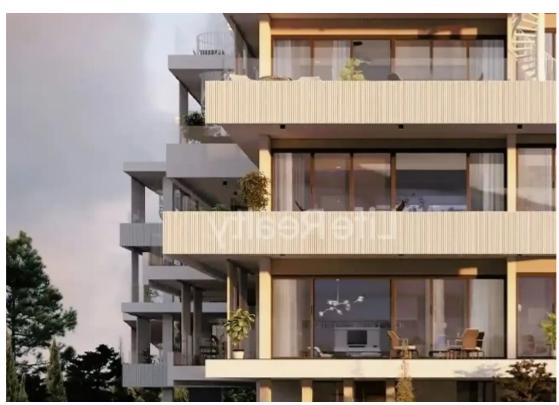

## 3-bedroom apartment f?r s?le

Limassol, Agios-Panteleimon-School-Agia-Phyla-Agia-Fylaxis-3116, Cyprus

**Offered at:** € 665,000

**Estate ID:** 50254

**Ref:** ba5339540

Bathrooms: 3

Bedrooms: 3

Parking spaces: Covered cars

Available from: 2024-07-13

Offered at: 665,00

ype: **Apartment** 

""""Presenting this impressive three-floor building located in the upscale area of Panthea in Limassol. Conveniently situated just a short 3-minute drive from the highway and 10 minutes from Limassol city center. These apartments offers easy access to a plethora of amenities. Designed and constructed with meticulous attention to detail, it appeals to both discerning investors and potential buyers. Nestled in a tranquil neighborhood, these apartments promises a luxurious and convenient lifestyle. Boasting outstanding features and top-notch amenities, it ensures a life of sophistication and comfort. Its proximity to schools, shops, banks, and other essential services makes it an ideal choic...