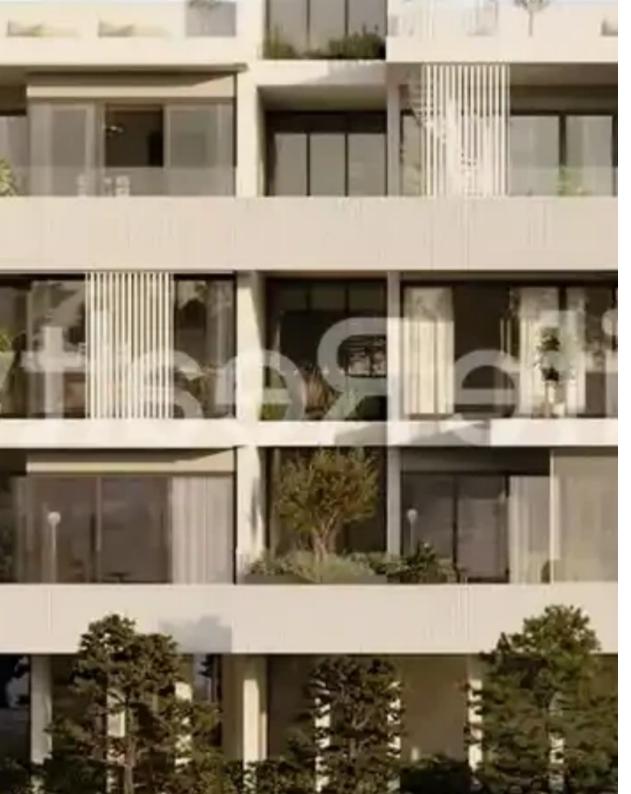

## 3-bedroom penthouse f?r s?le €885.000

Limassol, Agios-Panteleimon-School-Agia-Phyla-Agia-Fylaxis-3116, Cyprus

**Offered at:** €885,000

**Estate ID:** 50255

**Ref:** ba5339539

NET internal area: 119

Bathrooms: 3

Bedrooms: 3

Parking spaces: Covered cars

Available from: 2024-07-13

Offered at: 885,000

Type: **Penthouse** 

""""Presenting this impressive three-floor building located in the upscale area of Panthea in Limassol. Conveniently situated just a short 3-minute drive from the highway and 10 minutes from Limassol city center. This penthouse offers easy access to a plethora of amenities. Designed and constructed with meticulous attention to detail, it appeals to both discerning investors and potential buyers. Nestled in a tranquil neighborhood, this penthouse promises a luxurious and convenient lifestyle. Boasting outstanding features and top-notch amenities, it ensures a life of sophistication and comfort. Its proximity to schools, shops, banks, and other essential services makes it an ideal choice fo...