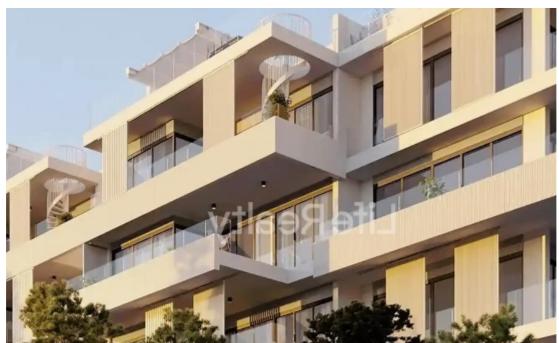

## 3-bedroom penthouse f?r s?le €885.000

Limassol, Agios-Panteleimon-School-Agia-Phyla-Agia-Fylaxis-3116, Cyprus

**Offered at:** €885,000

**Estate ID:** 50255

**Ref:** ba5339539

NET internal area: 119

Bathrooms: 3

Bedrooms: 3

Parking spaces: Covered cars

Available from: 2024-07-13

Offered at: 885,000

Type: **Penthouse** 

""""Presenting this impressive three-floor building located in the upscale area of Panthea in Limassol. Conveniently situated just a short 3-minute drive from the highway and 10 minutes from Limassol city center. This penthouse offers easy access to a plethora of amenities. Designed and constructed with meticulous attention to detail, it appeals to both discerning investors and potential buyers. Nestled in a tranquil neighborhood, this penthouse promises a luxurious and convenient lifestyle. Boasting outstanding features and top-notch amenities, it ensures a life of sophistication and comfort. Its proximity to schools, shops, banks, and other essential services makes it an ideal choice fo...