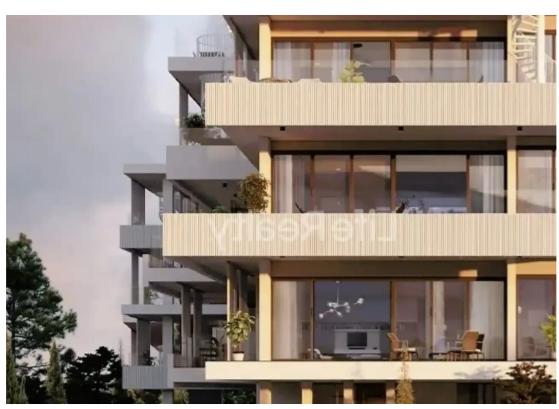

## 3-bedroom penthouse f?r s?le €885.000

Limassol, Agios-Panteleimon-School-Agia-Phyla-Agia-Fylaxis-3116, Cyprus

**Offered at:** €885,000

**Estate ID:** 50255

**Ref:** ba5339539

NET internal area: 119

Bathrooms: 3

Bedrooms: 3

Parking spaces: Covered cars

Available from: 2024-07-13

Offered at: 885,000

Type: **Penthouse** 

""""Presenting this impressive three-floor building located in the upscale area of Panthea in Limassol. Conveniently situated just a short 3-minute drive from the highway and 10 minutes from Limassol city center. This penthouse offers easy access to a plethora of amenities. Designed and constructed with meticulous attention to detail, it appeals to both discerning investors and potential buyers. Nestled in a tranquil neighborhood, this penthouse promises a luxurious and convenient lifestyle. Boasting outstanding features and top-notch amenities, it ensures a life of sophistication and comfort. Its proximity to schools, shops, banks, and other essential services makes it an ideal choice fo...