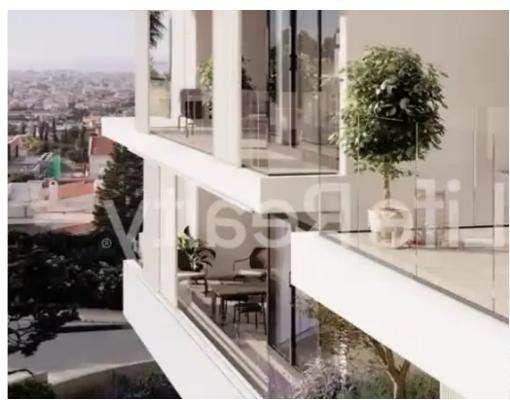

## 3-bedroom penthouse f?r s?le €885.000

Limassol, Agios-Panteleimon-School-Agia-Phyla-Agia-Fylaxis-3116, Cyprus

**Offered at:** €885,000

**Estate ID:** 50255

**Ref:** ba5339539

NET internal area: 119

Bathrooms: 3

Bedrooms: 3

Parking spaces: Covered cars

Available from: 2024-07-13

Offered at: 885,000

Type: **Penthouse** 

""""Presenting this impressive three-floor building located in the upscale area of Panthea in Limassol. Conveniently situated just a short 3-minute drive from the highway and 10 minutes from Limassol city center. This penthouse offers easy access to a plethora of amenities. Designed and constructed with meticulous attention to detail, it appeals to both discerning investors and potential buyers. Nestled in a tranquil neighborhood, this penthouse promises a luxurious and convenient lifestyle. Boasting outstanding features and top-notch amenities, it ensures a life of sophistication and comfort. Its proximity to schools, shops, banks, and other essential services makes it an ideal choice fo...