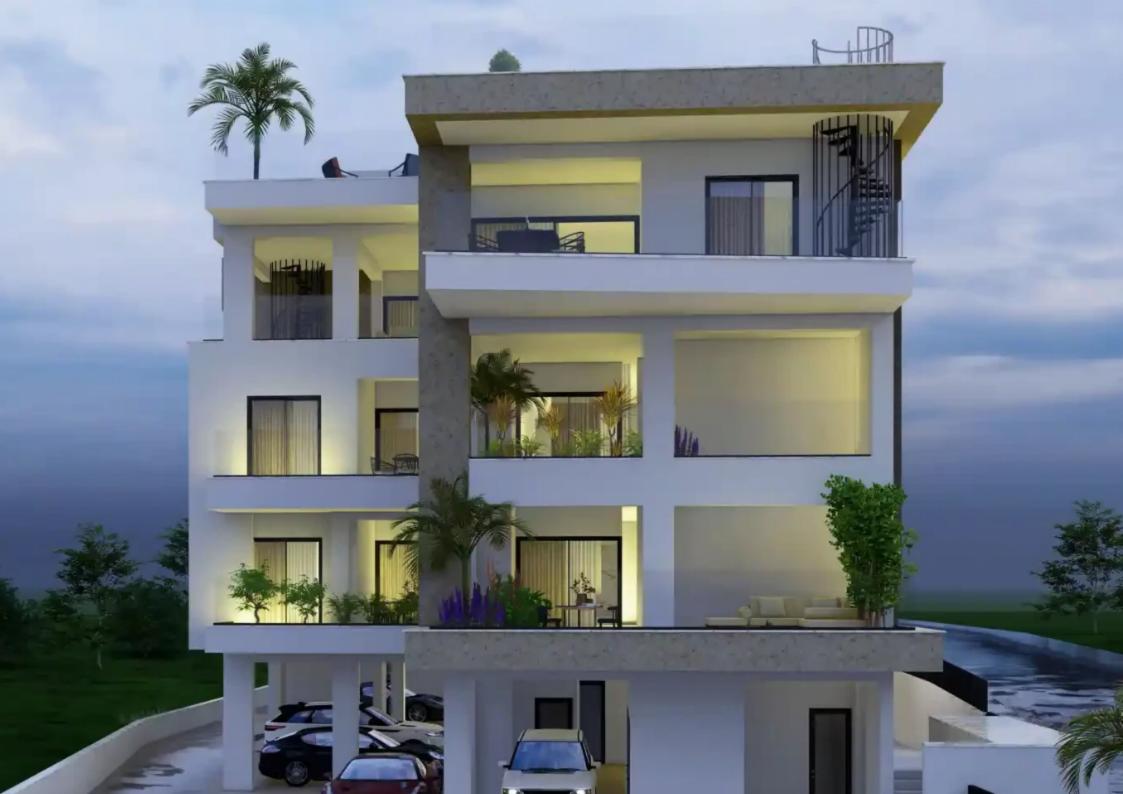

## 2-bedroom apartment f?r s?le

Limassol, Water-Plant-Agia-Phyla-Agia-Fylaxis-3120, Cyprus

Offered at: €375,000 Estate ID: 50261 Ref: ba5157805

""""""""The building is designed with European regulation of the antiseismic code. - Luxurious architecture décor on the building design - Common Interior with LED lights design - High ceiling entrance with luxury feeling - Automate lights on the ground floor and parking area - Minimalist designed lighted garden - Main entrance door bell with camera system - Thermal insulation bricks (25cm) on the outside walls - Thermally insulating polysterine 8cm all the shape of building - High standard elevator electric technology - A'' quality tiles on the common stairs - Electric security gates to parking entrance (2 controls included for each apartment) - Provisions for private...