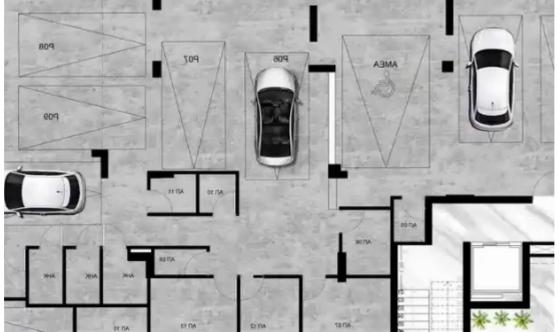

## 2-bedroom apartment f?r s?le

Limassol, Water-Plant-Agia-Phyla-Agia-Fylaxis-3120, Cyprus

Offered at: €375,000 Estate ID: 50261 Ref: ba5157805

""""""""The building is designed with European regulation of the antiseismic code. - Luxurious architecture décor on the building design - Common Interior with LED lights design - High ceiling entrance with luxury feeling - Automate lights on the ground floor and parking area - Minimalist designed lighted garden - Main entrance door bell with camera system - Thermal insulation bricks (25cm) on the outside walls - Thermally insulating polysterine 8cm all the shape of building - High standard elevator electric technology - A'' quality tiles on the common stairs - Electric security gates to parking entrance (2 controls included for each apartment) - Provisions for private...