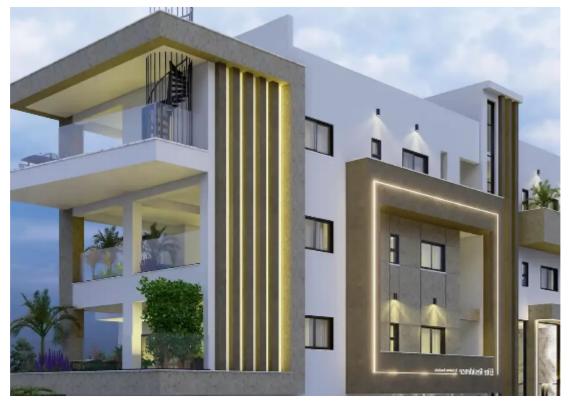

## 2-bedroom apartment f?r s?le

Limassol, Water-Plant-Agia-Phyla-Agia-Fylaxis-3120, Cyprus

Offered at: €375,000 Estate ID: 50261 Ref: ba5157805

""""""""The building is designed with European regulation of the antiseismic code. - Luxurious architecture décor on the building design - Common Interior with LED lights design - High ceiling entrance with luxury feeling - Automate lights on the ground floor and parking area - Minimalist designed lighted garden - Main entrance door bell with camera system - Thermal insulation bricks (25cm) on the outside walls - Thermally insulating polysterine 8cm all the shape of building - High standard elevator electric technology - A'' quality tiles on the common stairs - Electric security gates to parking entrance (2 controls included for each apartment) - Provisions for private...