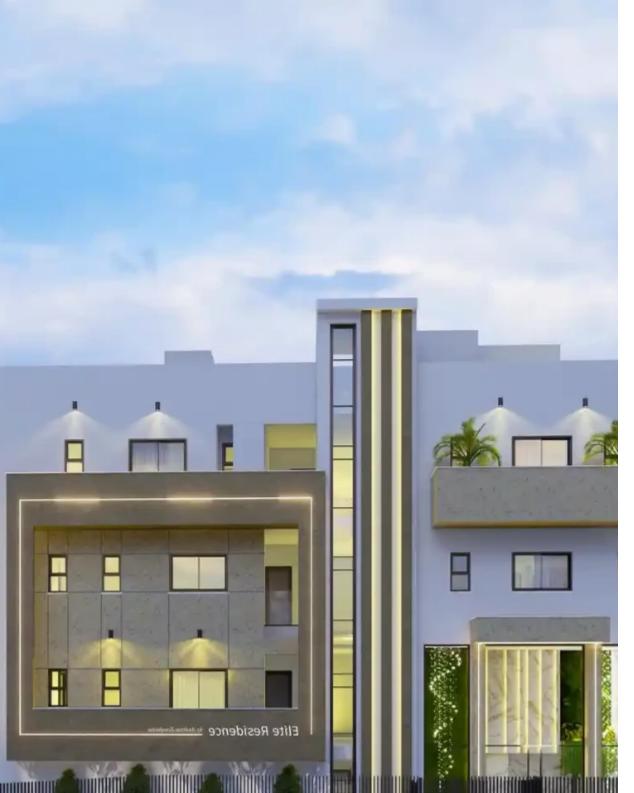

## 2-bedroom apartment f?r s?le

Limassol, Water-Plant-Agia-Phyla-Agia-Fylaxis-3120, Cyprus

Offered at: €375,000 Estate ID: 50261 Ref: ba5157805

""""""""The building is designed with European regulation of the antiseismic code. - Luxurious architecture décor on the building design - Common Interior with LED lights design - High ceiling entrance with luxury feeling - Automate lights on the ground floor and parking area - Minimalist designed lighted garden - Main entrance door bell with camera system - Thermal insulation bricks (25cm) on the outside walls - Thermally insulating polysterine 8cm all the shape of building - High standard elevator electric technology - A'' quality tiles on the common stairs - Electric security gates to parking entrance (2 controls included for each apartment) - Provisions for private...