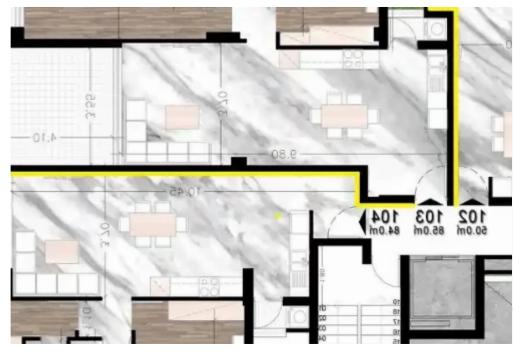

## 2-bedroom apartment f?r s?le

Limassol, Water-Plant-Agia-Phyla-Agia-Fylaxis-3120, Cyprus

Offered at: €375,000 Estate ID: 50261 Ref: ba5157805

""""""""The building is designed with European regulation of the antiseismic code. - Luxurious architecture décor on the building design - Common Interior with LED lights design - High ceiling entrance with luxury feeling - Automate lights on the ground floor and parking area - Minimalist designed lighted garden - Main entrance door bell with camera system - Thermal insulation bricks (25cm) on the outside walls - Thermally insulating polysterine 8cm all the shape of building - High standard elevator electric technology - A'' quality tiles on the common stairs - Electric security gates to parking entrance (2 controls included for each apartment) - Provisions for private...