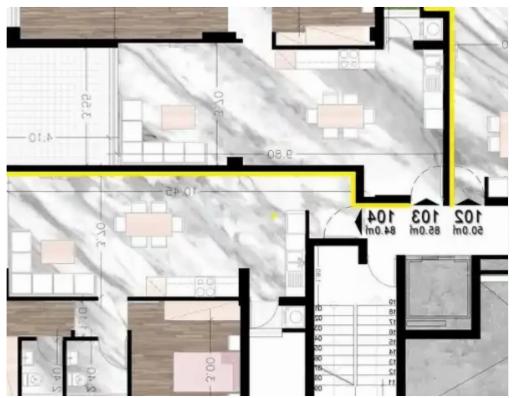

## 2-bedroom apartment f?r s?le

Limassol, Water-Plant-Agia-Phyla-Agia-Fylaxis-3120, Cyprus

Offered at: €375,000 Estate ID: 50261 Ref: ba5157805

""""""""The building is designed with European regulation of the antiseismic code. - Luxurious architecture décor on the building design - Common Interior with LED lights design - High ceiling entrance with luxury feeling - Automate lights on the ground floor and parking area - Minimalist designed lighted garden - Main entrance door bell with camera system - Thermal insulation bricks (25cm) on the outside walls - Thermally insulating polysterine 8cm all the shape of building - High standard elevator electric technology - A'' quality tiles on the common stairs - Electric security gates to parking entrance (2 controls included for each apartment) - Provisions for private...