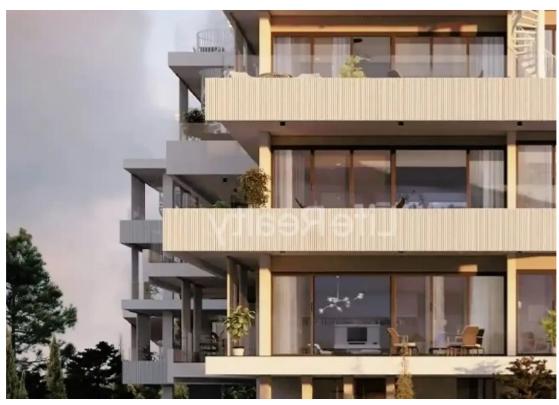

## 2-bedroom penthouse f?r s?le €485.000

Limassol, Agios-Panteleimon-School-Agia-Phyla-Agia-Fylaxis-3116, Cyprus

**Offered at:** € 485,000

**Estate ID:** 50281

**Ref:** ba5339257

NET internal area: 87

Bathrooms: 2

Bedrooms: 2

Parking spaces: Covered cars

Available from: 2024-07-13

Offered at: 485,000

Type: **Penthouse** 

from the highway and 10-minute from Limassol city centre. These penthouses offer easy access to a plethora of amenities. Designed and constructed with meticulous attention to detail, it appeals to both discerning investors and potential buyers. Nestled in a tranquil neighbourhood, these top-floor apartments promise a luxurious and convenient lifestyle. Boasting outstanding features and top-notch amenities, it ensures a life of sophistication and comfort. Its proximity to schools, shops, banks, and other essential services makes it an ide...