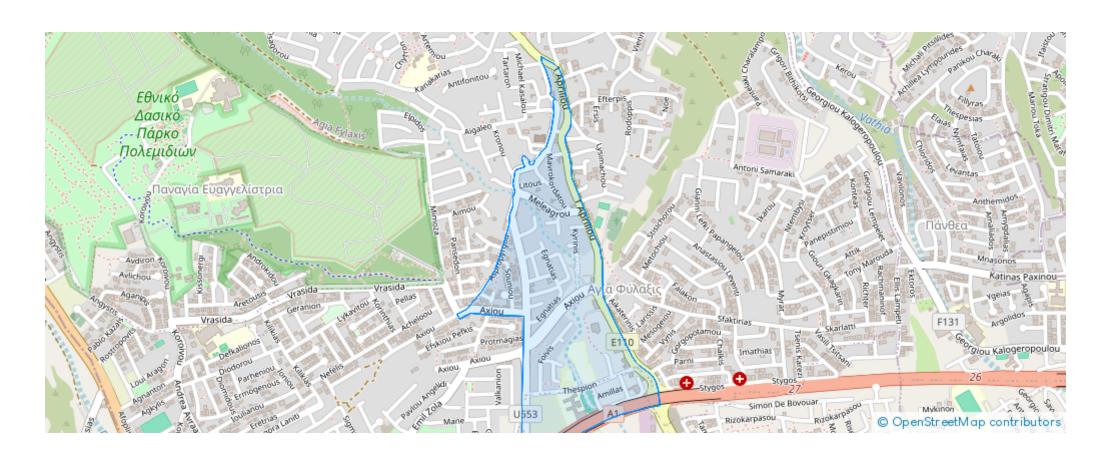

** € 485,000

**Estate ID:** 50281

**Ref:** ba5339257











NET internal area: 87



Bathrooms: 2



Bedrooms: 2



Parking spaces: Covered cars



Available from: 2024-07-13



Offered at: 485,000



Type: **Penthouse** 

from the highway and 10-minute from Limassol city centre. These penthouses offer easy access to a plethora of amenities. Designed and constructed with meticulous attention to detail, it appeals to both discerning investors and potential buyers. Nestled in a tranquil neighbourhood, these top-floor apartments promise a luxurious and convenient lifestyle. Boasting outstanding features and top-notch amenities, it ensures a life of sophistication and comfort. Its proximity to schools, shops, banks, and other essential services makes it an ide...

## **Estate on map:**