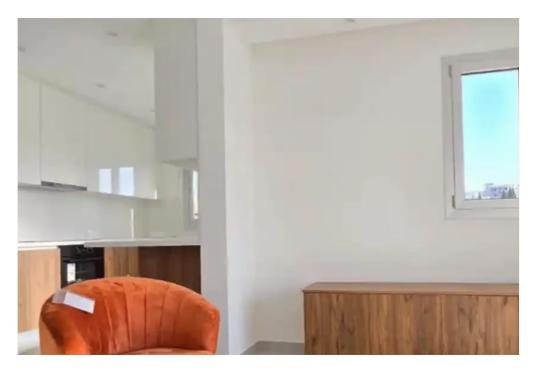

## 2-bedroom apartment to rent €1.750

Limassol, Mediterranean-Hospital-Agia-Phyla-Agia-Fylaxis-3117, Cyprus

**Offered at:** €1,750

**Estate ID:** 50296

**Ref:** ba5338784

NET internal area: 88

Bathrooms: 2

Bedrooms: 2

Parking spaces: Covered cars

Available from: 2024-07-13

Offered at: 1,750

Type: **Apartment** 

2 bedroom Brand new apartment in Panthea area in limassol 1 minute from high way in a very quiet area. 88 sqm covered areas plus 27 sqm balcony 2 bedroom 2 shower with toilet one is en suite Brand new furnitures will be installed very fast Brand new electrical appliances Dishwasher Solar panel Pressure system water Video phone system camera Thermal and noise insulation Double glazzed windows 1 storage room 1 covered parking is provided Available immediately 1 deposit one rent...