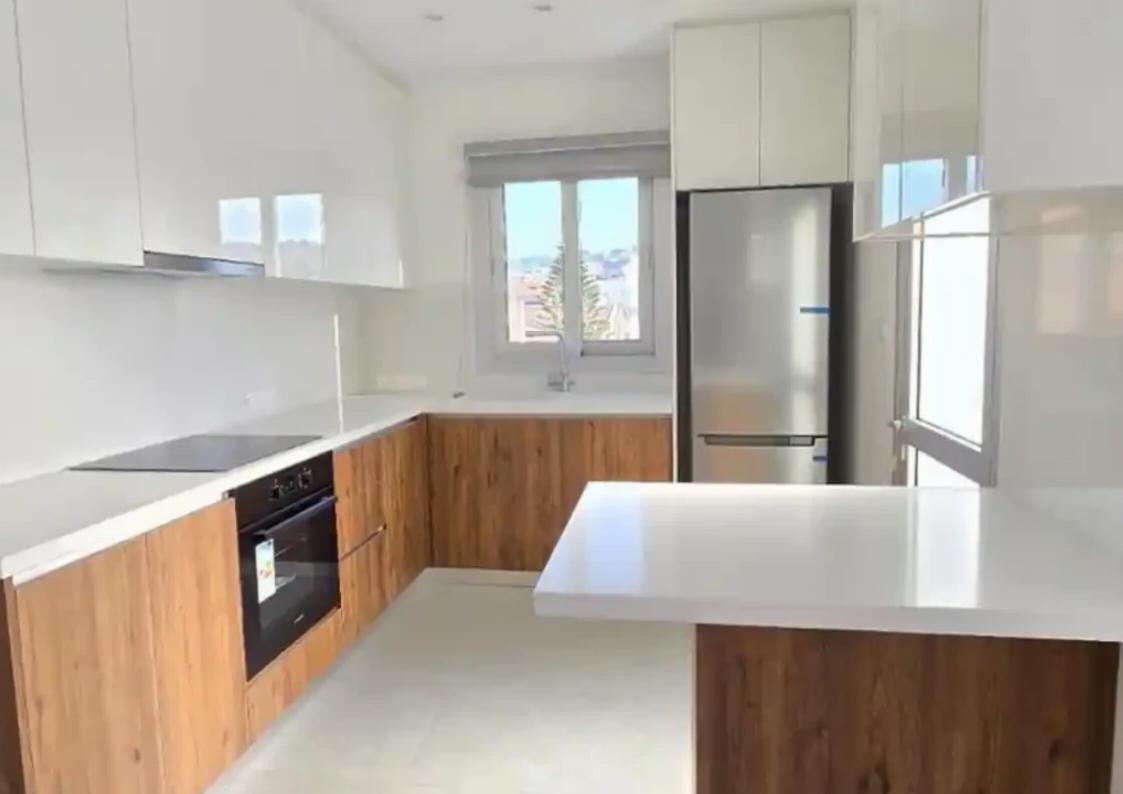

Parking spaces: Covered cars

Available from: 2024-07-13

Offered at: 1,750

Type: **Apartment** 

2 bedroom Brand new apartment in Panthea area in limassol 1 minute from high way in a very quiet area. 88 sqm covered areas plus 27 sqm balcony 2 bedroom 2 shower with toilet one is en suite Brand new furnitures will be installed very fast Brand new electrical appliances Dishwasher Solar panel Pressure system water Video phone system camera Thermal and noise insulation Double glazzed windows 1 storage room 1 covered parking is provided Available immediately 1 deposit one rent...