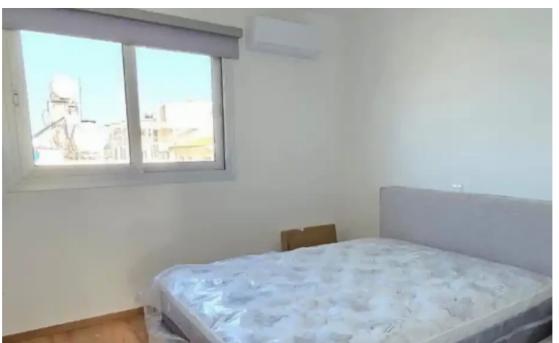

## 2-bedroom apartment to rent €1.750

Limassol, Mediterranean-Hospital-Agia-Phyla-Agia-Fylaxis-3117, Cyprus

**Offered at:** €1,750

**Estate ID:** 50296

**Ref:** ba5338784

NET internal area: 88

Bathrooms: 2

Bedrooms: 2

Parking spaces: Covered cars

Available from: 2024-07-13

Offered at: 1,750

Type: **Apartment** 

2 bedroom Brand new apartment in Panthea area in limassol 1 minute from high way in a very quiet area. 88 sqm covered areas plus 27 sqm balcony 2 bedroom 2 shower with toilet one is en suite Brand new furnitures will be installed very fast Brand new electrical appliances Dishwasher Solar panel Pressure system water Video phone system camera Thermal and noise insulation Double glazzed windows 1 storage room 1 covered parking is provided Available immediately 1 deposit one rent...