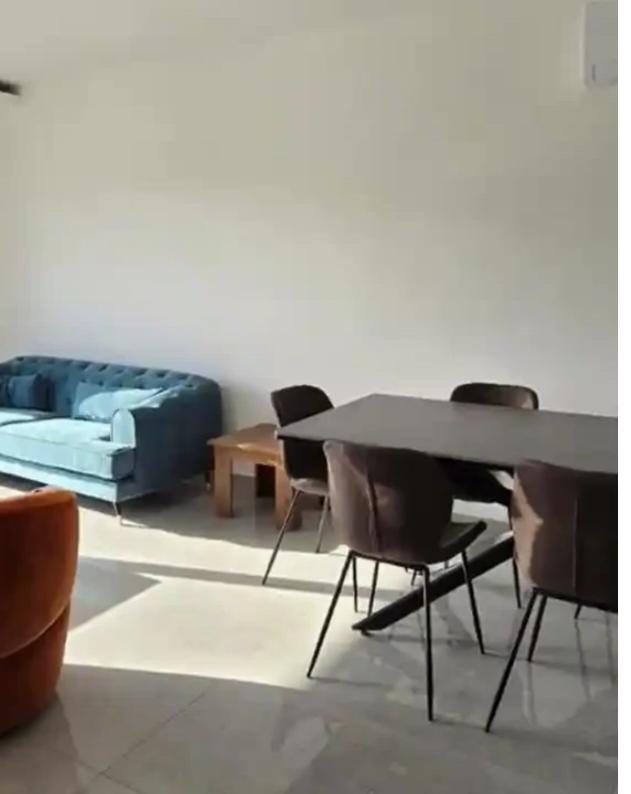

## 2-bedroom apartment to rent €1.750

Limassol, Mediterranean-Hospital-Agia-Phyla-Agia-Fylaxis-3117, Cyprus

**Offered at:** €1,750

**Estate ID:** 50296

**Ref:** ba5338784

NET internal area: 88

Bathrooms: 2

Bedrooms: 2

Parking spaces: Covered cars

Available from: 2024-07-13

Offered at: 1,750

Type: **Apartment** 

2 bedroom Brand new apartment in Panthea area in limassol 1 minute from high way in a very quiet area. 88 sqm covered areas plus 27 sqm balcony 2 bedroom 2 shower with toilet one is en suite Brand new furnitures will be installed very fast Brand new electrical appliances Dishwasher Solar panel Pressure system water Video phone system camera Thermal and noise insulation Double glazzed windows 1 storage room 1 covered parking is provided Available immediately 1 deposit one rent...