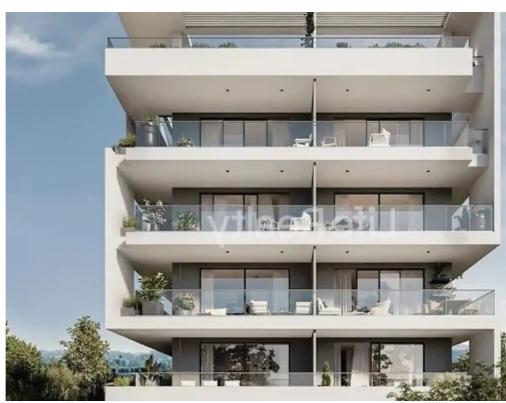

Available from: 2024-07-13

Offered at: 575,00

Гуре: **Apartment** 

"""Introducing this impressive four-floor building, boasting nine exquisite apartments and three luxurious penthouses. Ideally located in the highly sought-after Agios Athanasios area of Limassol, this property features top-quality finishes and luxurious amenities making it an attractive investment for protentional buyers. Ideally located just a short five-minute drive from the beach and is close proximity to schools, banks, and all essential amenities, this apartment offers luxury and convenience. The prime location ensures easy access to the city center, just five minutes away, and a quick access to the highway few minutes aways. Available Apartment: Apartment 06: - Covered Area: 112m...