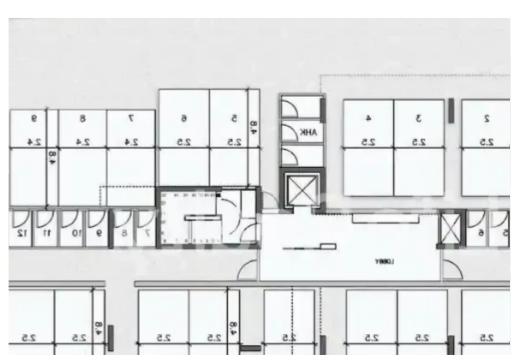

Available from: 2024-07-13

Offered at: 575,00

Гуре: **Apartment** 

"""Introducing this impressive four-floor building, boasting nine exquisite apartments and three luxurious penthouses. Ideally located in the highly sought-after Agios Athanasios area of Limassol, this property features top-quality finishes and luxurious amenities making it an attractive investment for protentional buyers. Ideally located just a short five-minute drive from the beach and is close proximity to schools, banks, and all essential amenities, this apartment offers luxury and convenience. The prime location ensures easy access to the city center, just five minutes away, and a quick access to the highway few minutes aways. Available Apartment: Apartment 06: - Covered Area: 112m...