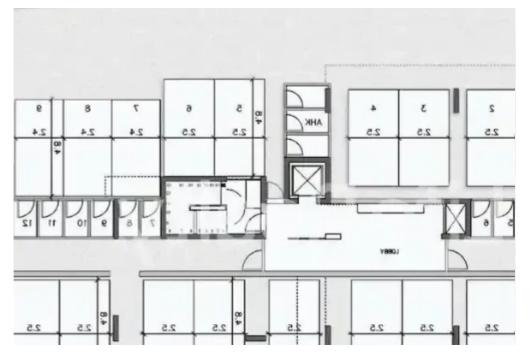

## 2-bedroom apartment f?r s?le

Limassol, Linopetra-School-Agios-Stylianos-Agios-Athanasios-4102, Cyprus

Offered at: €435,000 Estate ID: 50322 Ref: ba5338744

""""Introducing you this impressive four-floor building, boasting nine exquisite apartments and three luxurious penthouses. Ideally located in the highly sought-after Agios Athanasios area of Limassol, this property features top-quality finishes and luxurious amenities making it an attractive investment for protentional buyers. Ideally located just a short five-minute drive from the beach and is close proximity to schools, banks, and all essential amenities, these apartments offers luxury and convenience. The prime location ensures easy access to the city center, just five minutes away, and a quick access to the highway few minutes aways. Available Apartments: - Covered Areas: 85m2-88m2 - ...