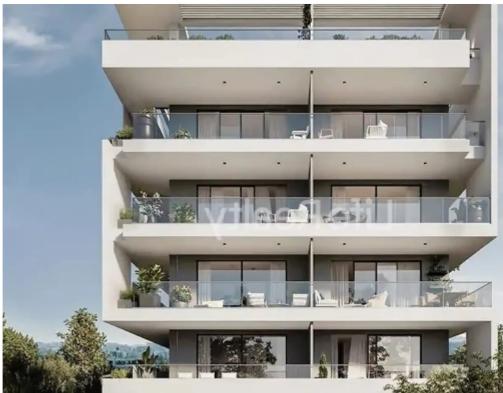

## 2-bedroom apartment f?r s?le

Limassol, Linopetra-School-Agios-Stylianos-Agios-Athanasios-4102, Cyprus

Offered at: €435,000 Estate ID: 50322 Ref: ba5338744

""""Introducing you this impressive four-floor building, boasting nine exquisite apartments and three luxurious penthouses. Ideally located in the highly sought-after Agios Athanasios area of Limassol, this property features top-quality finishes and luxurious amenities making it an attractive investment for protentional buyers. Ideally located just a short five-minute drive from the beach and is close proximity to schools, banks, and all essential amenities, these apartments offers luxury and convenience. The prime location ensures easy access to the city center, just five minutes away, and a quick access to the highway few minutes aways. Available Apartments: - Covered Areas: 85m2-88m2 - ...