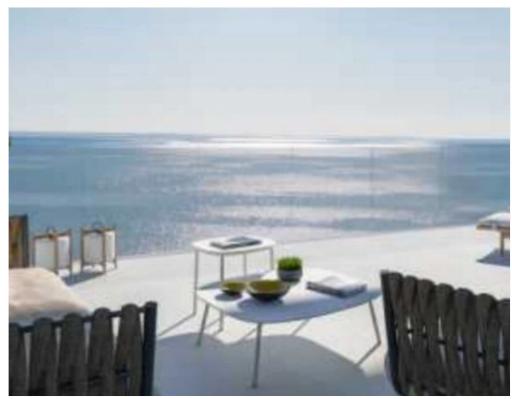

Parking spaces: 1 cars

Available from: 2024-07-13

Offered at: **2,010,00**0

ype: **Apartment** 

Veranda: 43 m²

Unit 1201 at Limassol Blu Marine Discover unparalleled luxury with Unit 1201 at Limassol Blu Marine. This exquisite 3-bedroom, 3-bathroom apartment offers a spacious internal area of 143 square meters, ideal for both relaxation and entertainment. The unit features 43 square meters of covered verandas, providing the perfect spot to enjoy the stunning views of the Mediterranean Sea and Limassol's vibrant skyline. Unit 1201 is designed with elegance and comfort in mind. The sophisticated layout maximizes natural light, creating a warm and inviting atmosphere. The interiors are finished with contemporary aesthetics and premium materials, ensuring an ambiance of refined opulence. As a re...