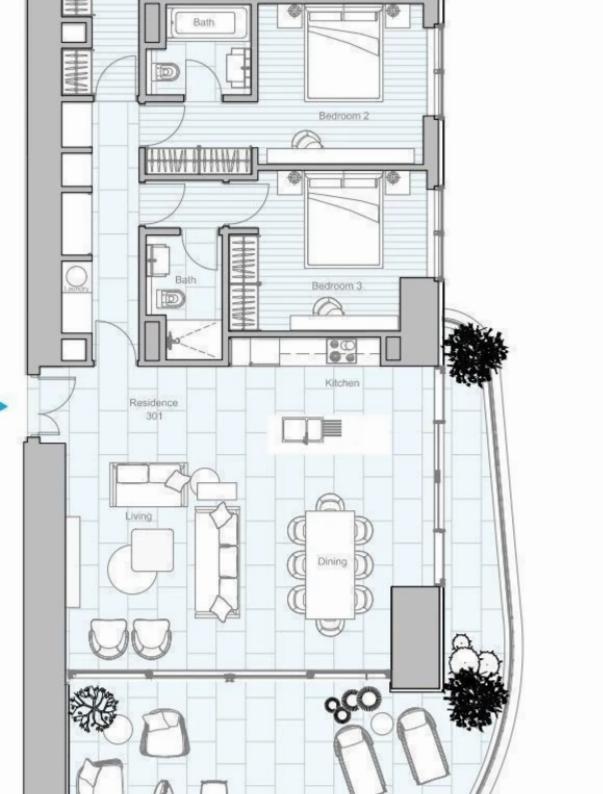

## 3 bedrooms, 143

Limassol, Lidl-Touristiki-Periohi-Tsiflikoudia-3013, Cyprus

**Offered at:** €2,010,000

**Estate ID:** 50326

**Ref:** J4665L2293

NET internal area: 143

Bathrooms: 3

Bedrooms: 3

Parking spaces: 1 cars

Available from: 2024-07-13

Offered at: **2,010,00**0

ype: **Apartment** 

Veranda: 43 m²

Unit 1201 at Limassol Blu Marine Discover unparalleled luxury with Unit 1201 at Limassol Blu Marine. This exquisite 3-bedroom, 3-bathroom apartment offers a spacious internal area of 143 square meters, ideal for both relaxation and entertainment. The unit features 43 square meters of covered verandas, providing the perfect spot to enjoy the stunning views of the Mediterranean Sea and Limassol's vibrant skyline. Unit 1201 is designed with elegance and comfort in mind. The sophisticated layout maximizes natural light, creating a warm and inviting atmosphere. The interiors are finished with contemporary aesthetics and premium materials, ensuring an ambiance of refined opulence. As a re...