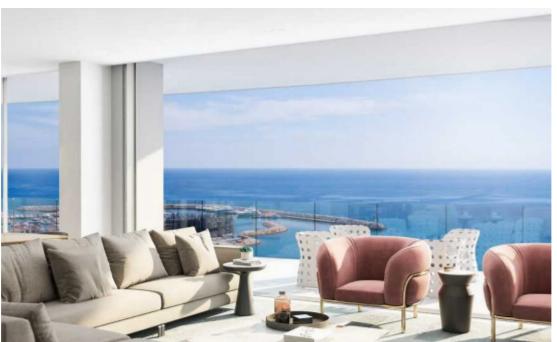

Parking spaces: 1 cars

Available from: 2024-07-13

Offered at: **2,010,00**0

ype: **Apartment** 

Veranda: 43 m²

Unit 1201 at Limassol Blu Marine Discover unparalleled luxury with Unit 1201 at Limassol Blu Marine. This exquisite 3-bedroom, 3-bathroom apartment offers a spacious internal area of 143 square meters, ideal for both relaxation and entertainment. The unit features 43 square meters of covered verandas, providing the perfect spot to enjoy the stunning views of the Mediterranean Sea and Limassol's vibrant skyline. Unit 1201 is designed with elegance and comfort in mind. The sophisticated layout maximizes natural light, creating a warm and inviting atmosphere. The interiors are finished with contemporary aesthetics and premium materials, ensuring an ambiance of refined opulence. As a re...