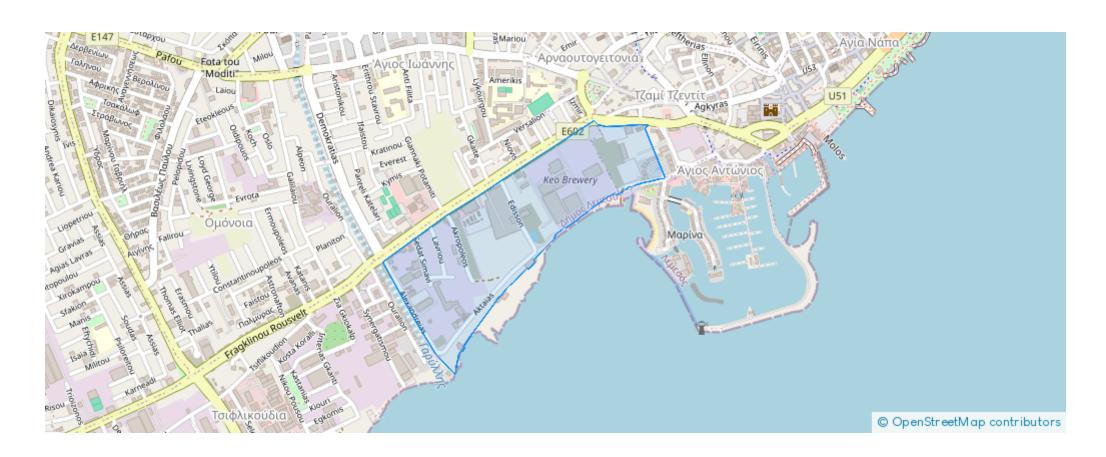

07-13



Offered at: **1,966,000** 



Гуре: **Apartmen**t



Veranda: 43 m²

Unit 1101 at Limassol Blu Marine Welcome to Unit 1101 at Limassol Blu Marine, where luxury meets elegance. This stunning 3-bedroom, 3-bathroom apartment offers an expansive internal area of 143 square meters, providing ample space for both relaxation and entertainment. The unit features 43 square meters of covered verandas, perfect for enjoying the breathtaking views of the Mediterranean Sea and Limassol's vibrant skyline. Unit 1101 is designed with a focus on sophistication and comfort. Its well-thought-out layout maximizes natural light, creating a warm and inviting atmosphere. The interiors are adorned with contemporary aesthetics and premium finishes, reflecting a dedication to qua...

## **Estate on map:**