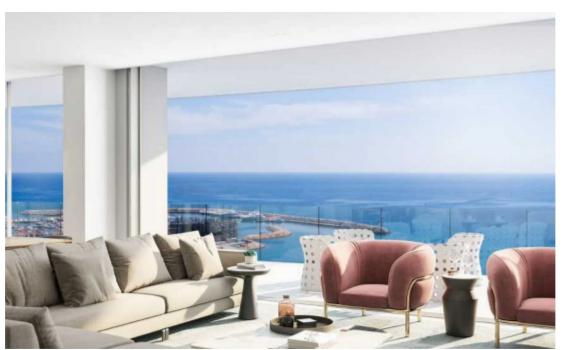

Parking spaces: 1 cars

Available from: 2024-07-13

Offered at: **1,966,000** 

Гуре: **Apartmen**t

Veranda: 43 m²

Unit 1101 at Limassol Blu Marine Welcome to Unit 1101 at Limassol Blu Marine, where luxury meets elegance. This stunning 3-bedroom, 3-bathroom apartment offers an expansive internal area of 143 square meters, providing ample space for both relaxation and entertainment. The unit features 43 square meters of covered verandas, perfect for enjoying the breathtaking views of the Mediterranean Sea and Limassol's vibrant skyline. Unit 1101 is designed with a focus on sophistication and comfort. Its well-thought-out layout maximizes natural light, creating a warm and inviting atmosphere. The interiors are adorned with contemporary aesthetics and premium finishes, reflecting a dedication to qua...