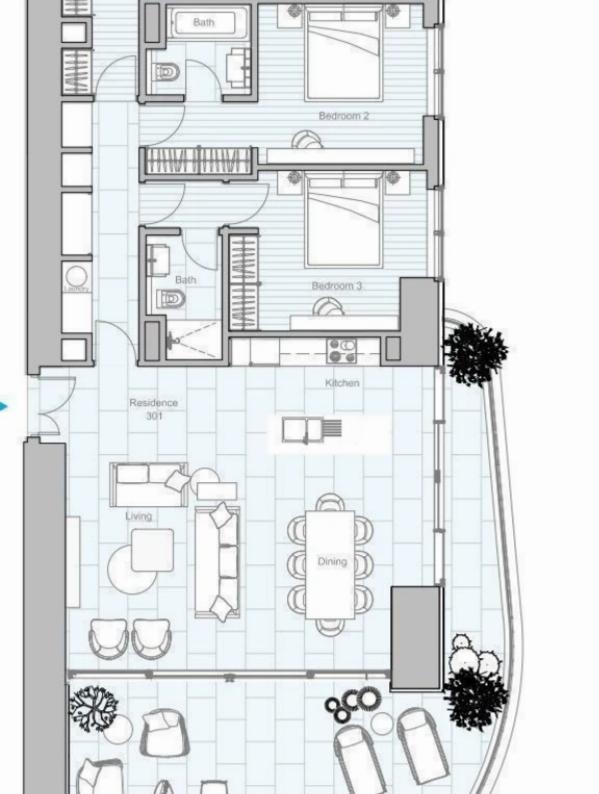

Parking spaces: 1 cars

Available from: 2024-07-13

Offered at: **1,966,000** 

Гуре: **Apartmen**t

Veranda: 43 m²

Unit 1101 at Limassol Blu Marine Welcome to Unit 1101 at Limassol Blu Marine, where luxury meets elegance. This stunning 3-bedroom, 3-bathroom apartment offers an expansive internal area of 143 square meters, providing ample space for both relaxation and entertainment. The unit features 43 square meters of covered verandas, perfect for enjoying the breathtaking views of the Mediterranean Sea and Limassol's vibrant skyline. Unit 1101 is designed with a focus on sophistication and comfort. Its well-thought-out layout maximizes natural light, creating a warm and inviting atmosphere. The interiors are adorned with contemporary aesthetics and premium finishes, reflecting a dedication to qua...