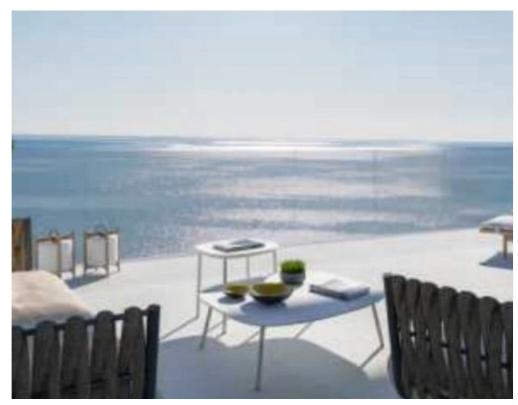

Parking spaces: 1 cars

Available from: 2024-07-13

Offered at: **1,966,000** 

Гуре: **Apartmen**t

Veranda: 43 m²

Unit 1101 at Limassol Blu Marine Welcome to Unit 1101 at Limassol Blu Marine, where luxury meets elegance. This stunning 3-bedroom, 3-bathroom apartment offers an expansive internal area of 143 square meters, providing ample space for both relaxation and entertainment. The unit features 43 square meters of covered verandas, perfect for enjoying the breathtaking views of the Mediterranean Sea and Limassol's vibrant skyline. Unit 1101 is designed with a focus on sophistication and comfort. Its well-thought-out layout maximizes natural light, creating a warm and inviting atmosphere. The interiors are adorned with contemporary aesthetics and premium finishes, reflecting a dedication to qua...