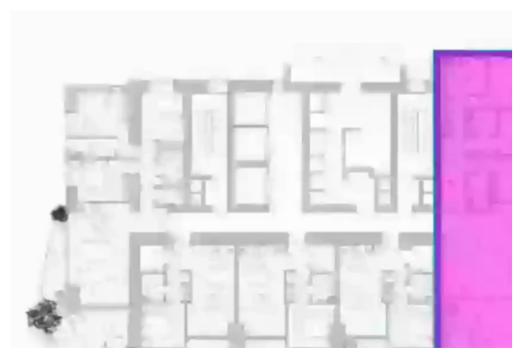

## 3 bedrooms, 143

Limassol, Lidl-Touristiki-Periohi-Tsiflikoudia-3013, Cyprus

**Offered at:** €1,966,000

**Estate ID:** 50327

**Ref:** J4665L2292











NET internal area: 143



Bathrooms: 3



Bedrooms: 3



Parking spaces: 1 cars



Available from: 2024-07-13



Offered at: **1,966,000** 



Гуре: **Apartmen**t



Veranda: 43 m²

Unit 1101 at Limassol Blu Marine Welcome to Unit 1101 at Limassol Blu Marine, where luxury meets elegance. This stunning 3-bedroom, 3-bathroom apartment offers an expansive internal area of 143 square meters, providing ample space for both relaxation and entertainment. The unit features 43 square meters of covered verandas, perfect for enjoying the breathtaking views of the Mediterranean Sea and Limassol's vibrant skyline. Unit 1101 is designed with a focus on sophistication and comfort. Its well-thought-out layout maximizes natural light, creating a warm and inviting atmosphere. The interiors are ado