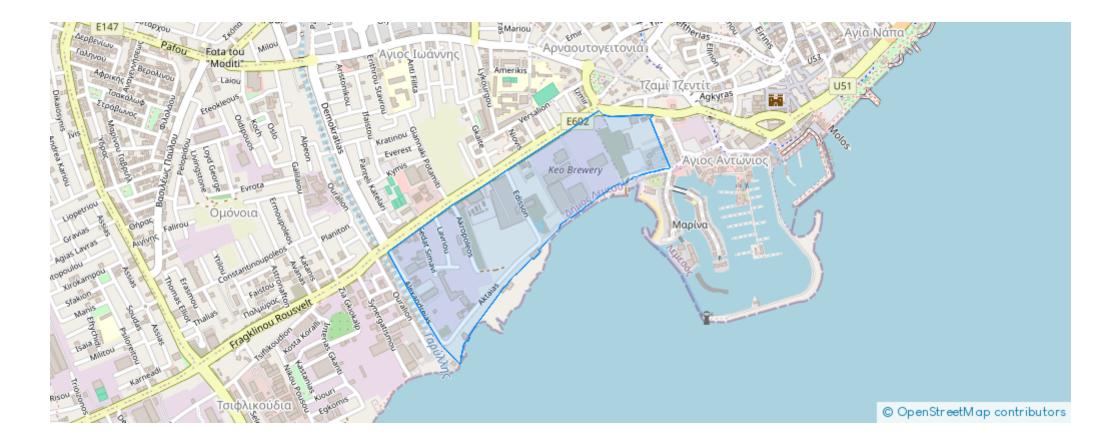

oudia-3013, Cyprus

Offered at: €1,928,000 Estate ID: 50328 Ref: J4665L2291





Unit 1001 at Limassol Blu Marine Discover the pinnacle of luxury living with Unit 1001 at Limassol Blu Marine. This exquisite 3-bedroom, 3-bathroom apartment spans a generous internal area of 143 square meters, offering ample space for relaxation and entertainment. With 43 square meters of covered verandas, you can enjoy the stunning views of the Mediterranean Sea and the vibrant Limassol skyline. Designed with a focus on elegance and comfort, Unit 1001 features a sophisticated layout that maximizes natural light, creating a warm and inviting atmosphere. The interiors are finished with contemporary aesthetics and premium materials, ensuring an ambiance of refined opulence. Residents...

## **Estate on map:**