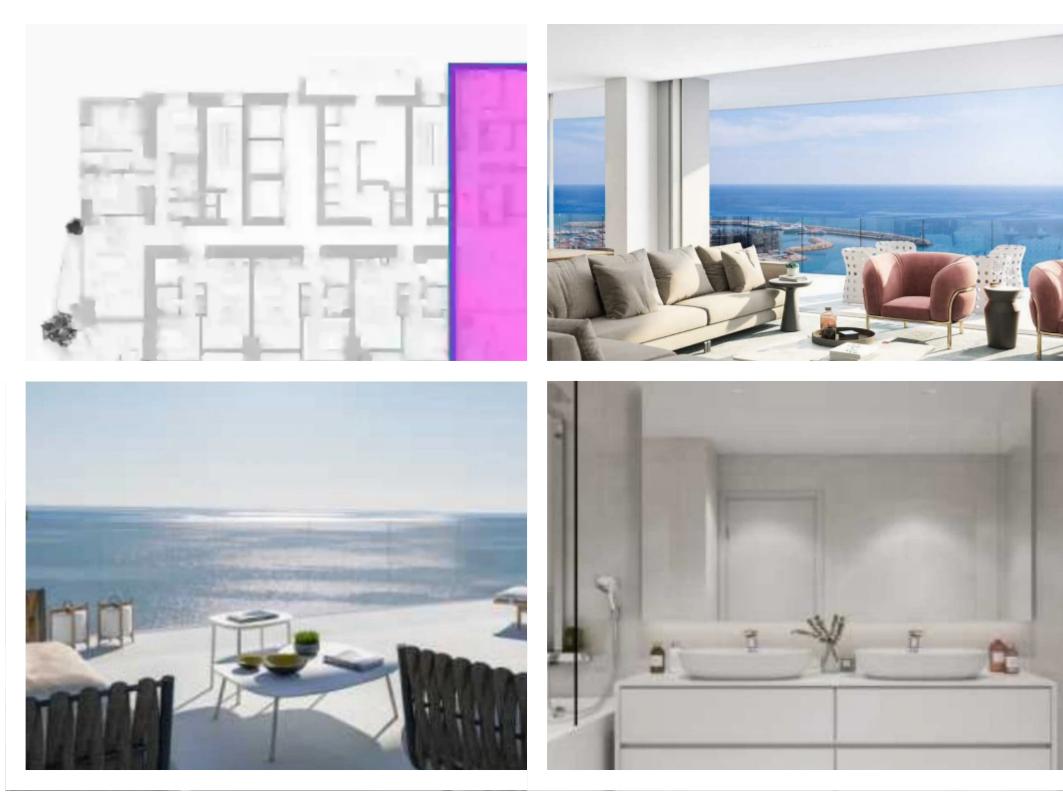

## 3 bedrooms, 143

Limassol, Lidl-Touristiki-Periohi-Tsiflikoudia-3013, Cyprus

Offered at: €1,928,000 Estate ID: 50328 Ref: J4665L2291

Unit 1001 at Limassol Blu Marine Discover the pinnacle of luxury living with Unit 1001 at Limassol Blu Marine. This exquisite 3-bedroom, 3-bathroom apartment spans a generous internal area of 143 square meters, offering ample space for relaxation and entertainment. With 43 square meters of covered verandas, you can enjoy the stunning views of the Mediterranean Sea and the vibrant Limassol skyline. Designed with a focus on elegance and comfort, Unit 1001 features a sophisticated layout that maximizes natural light, creating a warm and inviting atmosphere. The interiors are finished with contemporary aesthetics and premium materials, ensuring an ambiance of refined opulence. Residents...