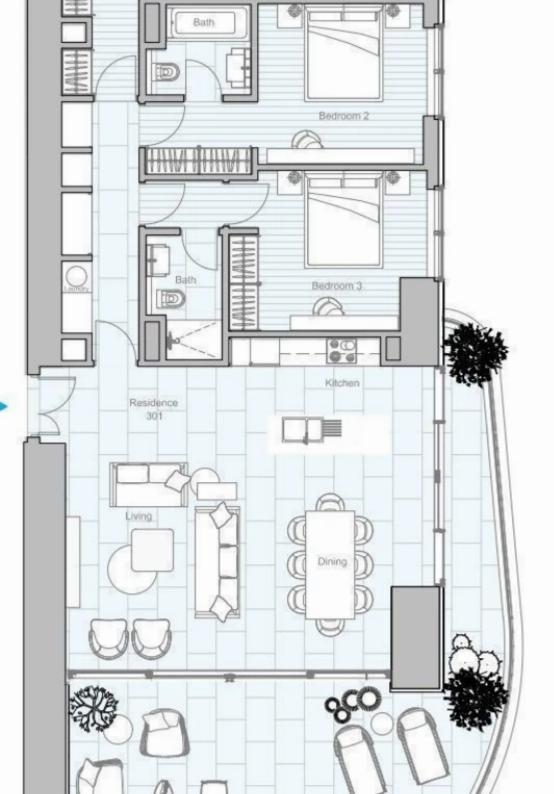

## 3 bedrooms, 143

Limassol, Lidl-Touristiki-Periohi-Tsiflikoudia-3013, Cyprus

Offered at: €1,928,000 Estate ID: 50328 Ref: J4665L2291

Unit 1001 at Limassol Blu Marine Discover the pinnacle of luxury living with Unit 1001 at Limassol Blu Marine. This exquisite 3-bedroom, 3-bathroom apartment spans a generous internal area of 143 square meters, offering ample space for relaxation and entertainment. With 43 square meters of covered verandas, you can enjoy the stunning views of the Mediterranean Sea and the vibrant Limassol skyline. Designed with a focus on elegance and comfort, Unit 1001 features a sophisticated layout that maximizes natural light, creating a warm and inviting atmosphere. The interiors are finished with contemporary aesthetics and premium materials, ensuring an ambiance of refined opulence. Residents...