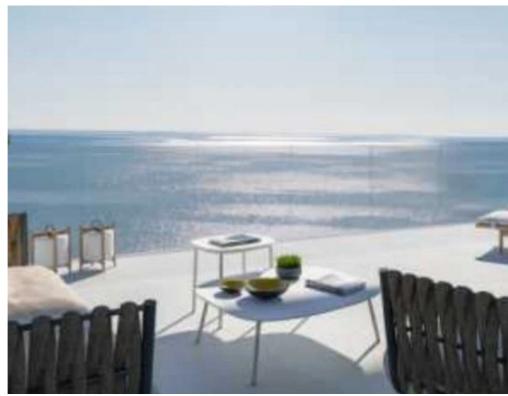

Parking spaces: 1 cars

Available from: 2024-07-13

Offered at: **1,759,00**0

Гуре: **Apartmen**t

Veranda: 43 m²

Unit 701 at Limassol Blu Marine Experience unparalleled luxury with Unit 701 at Limassol Blu Marine. This stunning 3-bedroom, 3-bathroom apartment offers a spacious internal area of 143 square meters, perfect for both relaxation and entertainment. The unit also features 43 square meters of covered verandas, providing the ideal spot to enjoy the breathtaking views of the Mediterranean Sea and Limassol's vibrant skyline. Unit 701 is designed with a focus on elegance and comfort. Its sophisticated layout maximizes natural light, creating a warm and inviting atmosphere. The interiors are adorned with contemporary aesthetics and premium finishes, reflecting a dedication to quality and style...