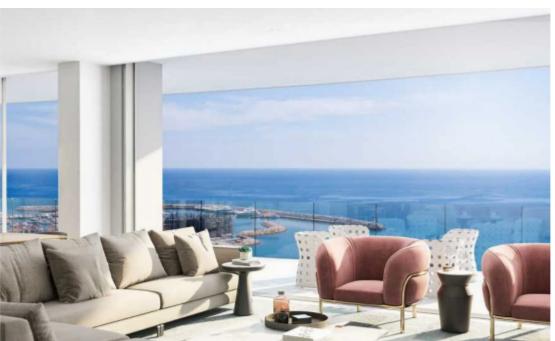

Parking spaces: 1 cars

Available from: 2024-07-13

Offered at: **1,759,00**0

Гуре: **Apartmen**t

Veranda: 43 m²

Unit 701 at Limassol Blu Marine Experience unparalleled luxury with Unit 701 at Limassol Blu Marine. This stunning 3-bedroom, 3-bathroom apartment offers a spacious internal area of 143 square meters, perfect for both relaxation and entertainment. The unit also features 43 square meters of covered verandas, providing the ideal spot to enjoy the breathtaking views of the Mediterranean Sea and Limassol's vibrant skyline. Unit 701 is designed with a focus on elegance and comfort. Its sophisticated layout maximizes natural light, creating a warm and inviting atmosphere. The interiors are adorned with contemporary aesthetics and premium finishes, reflecting a dedication to quality and style...