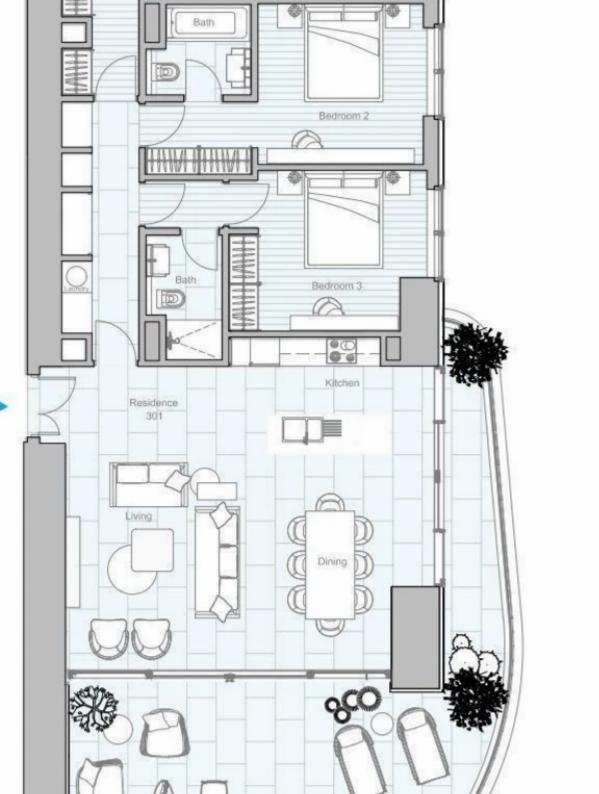

## 3 bedrooms, 143

Limassol, Lidl-Touristiki-Periohi-Tsiflikoudia-3013, Cyprus

**Offered at:** €1,759,000

**Estate ID:** 50329

**Ref:** J4665L2290

NET internal area: 143

Bathrooms: 3

Bedrooms: 3

Parking spaces: 1 cars

Available from: 2024-07-13

Offered at: **1,759,00**0

Гуре: **Apartmen**t

Veranda: 43 m²

Unit 701 at Limassol Blu Marine Experience unparalleled luxury with Unit 701 at Limassol Blu Marine. This stunning 3-bedroom, 3-bathroom apartment offers a spacious internal area of 143 square meters, perfect for both relaxation and entertainment. The unit also features 43 square meters of covered verandas, providing the ideal spot to enjoy the breathtaking views of the Mediterranean Sea and Limassol's vibrant skyline. Unit 701 is designed with a focus on elegance and comfort. Its sophisticated layout maximizes natural light, creating a warm and inviting atmosphere. The interiors are adorned with contemporary aesthetics and premium finishes, reflecting a dedication to quality and style...