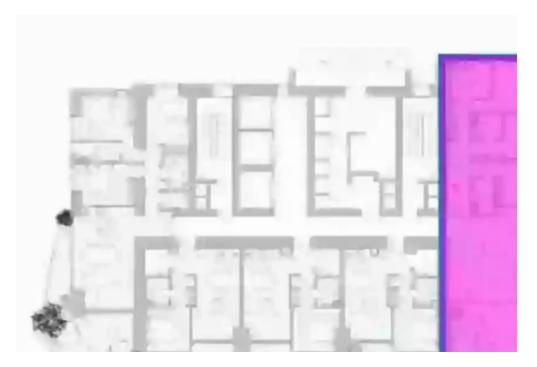

## 3 bedrooms, 143

Limassol, Lidl-Touristiki-Periohi-Tsiflikoudia-3013, Cyprus

**Offered at:** €1,759,000

**Estate ID:** 50329

**Ref:** J4665L2290











NET internal area: 143



Bathrooms: 3



Bedrooms: 3



Parking spaces: 1 cars



Available from: 2024-07-13



Offered at: **1,759,00**0



Гуре: **Apartmen**t



Veranda: 43 m²

Unit 701 at Limassol Blu Marine Experience unparalleled luxury with Unit 701 at Limassol Blu Marine. This stunning 3-bedroom, 3-bathroom apartment offers a spacious internal area of 143 square meters, perfect for both relaxation and entertainment. The unit also features 43 square meters of covered verandas, providing the ideal spot to enjoy the breathtaking views of the Mediterranean Sea and Limassol's vibrant skyline. Unit 701 is designed with a focus on elegance and comfort. Its sophisticated layout maximizes natural light, creating a warm and inviting atmosphere. The interiors are adorned with conte