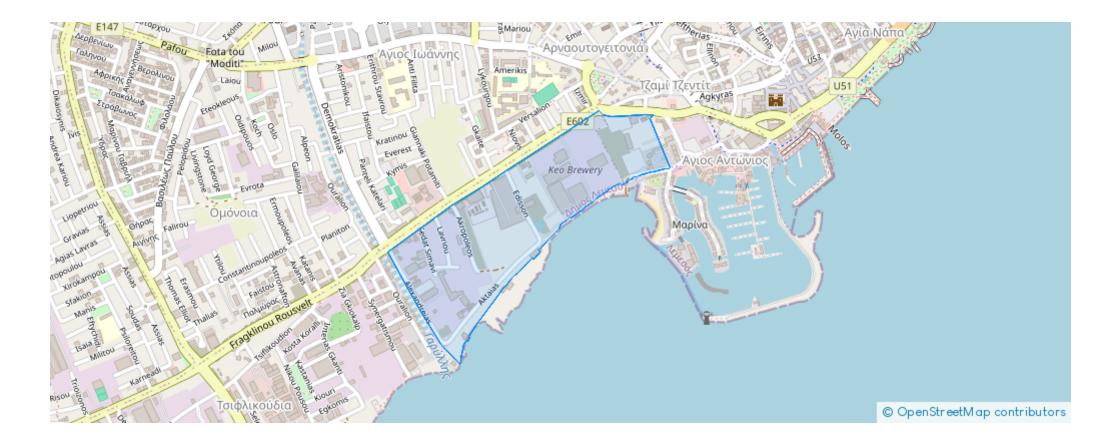

3013, Cyprus

Offered at: €1,721,000 Estate ID: 50330 Ref: J4665L2289











Unit 601 at Limassol Blu Marine Welcome to Unit 601 at Limassol Blu Marine, where luxury meets the sea. This exquisite 3-bedroom, 3-bathroom apartment boasts an expansive internal area of 143 square meters, providing an ideal space for relaxation and entertainment. The unit features 43 square meters of covered verandas, perfect for soaking in the stunning views of the Mediterranean Sea and the vibrant Limassol skyline. Designed with elegance and comfort in mind, Unit 601 offers a sophisticated layout that maximizes natural light and seamless indoor-outdoor living. The contemporary interiors are finished with premium materials, ensuring an ambiance of refined opulence. Residents of U...

## **Estate on map:**