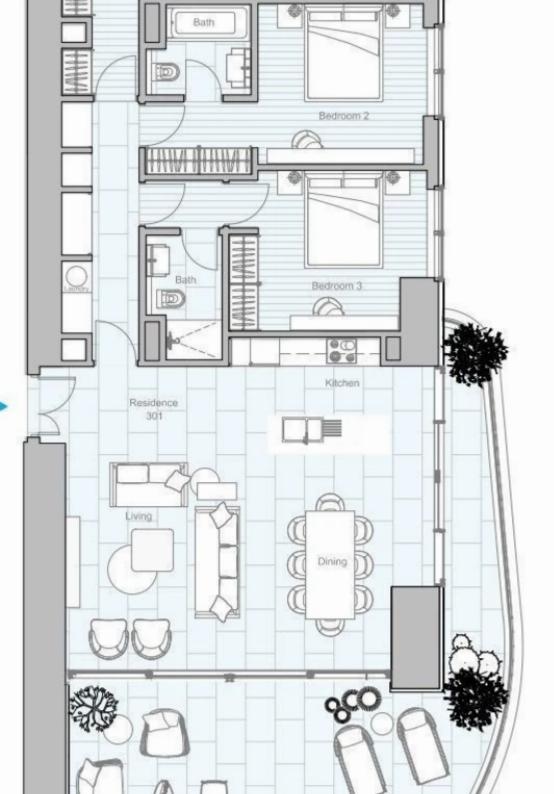

## 3 bedrooms, 143

Limassol, Lidl-Touristiki-Periohi-Tsiflikoudia-3013, Cyprus

Offered at: €1,721,000 Estate ID: 50330 Ref: J4665L2289

Unit 601 at Limassol Blu Marine Welcome to Unit 601 at Limassol Blu Marine, where luxury meets the sea. This exquisite 3-bedroom, 3-bathroom apartment boasts an expansive internal area of 143 square meters, providing an ideal space for relaxation and entertainment. The unit features 43 square meters of covered verandas, perfect for soaking in the stunning views of the Mediterranean Sea and the vibrant Limassol skyline. Designed with elegance and comfort in mind, Unit 601 offers a sophisticated layout that maximizes natural light and seamless indoor-outdoor living. The contemporary interiors are finished with premium materials, ensuring an ambiance of refined opulence. Residents of U...