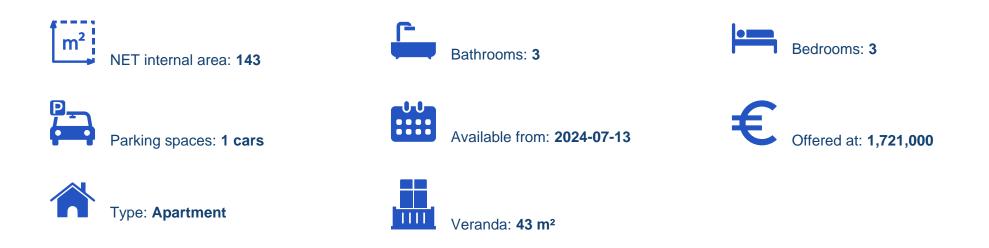

## 3 bedrooms, 143

Limassol, Lidl-Touristiki-Periohi-Tsiflikoudia-3013, Cyprus

Offered at: €1,721,000 Estate ID: 50330 Ref: J4665L2289

Unit 601 at Limassol Blu Marine Welcome to Unit 601 at Limassol Blu Marine, where luxury meets the sea. This exquisite 3-bedroom, 3-bathroom apartment boasts an expansive internal area of 143 square meters, providing an ideal space for relaxation and entertainment. The unit features 43 square meters of covered verandas, perfect for soaking in the stunning views of the Mediterranean Sea and the vibrant Limassol skyline. Designed with elegance and comfort in mind, Unit 601 offers a sophisticated layout that maximizes natural light and seamless indoor-outdoor living. The contemporary interiors are finished with premium materials, ensuring an ambiance of refined opulence. Residents of U...