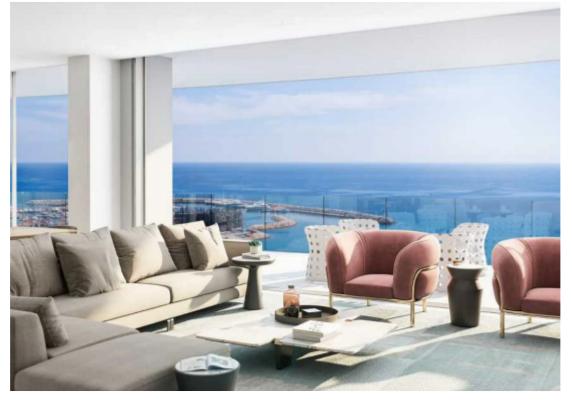

## 3 bedrooms, 143

Limassol, Lidl-Touristiki-Periohi-Tsiflikoudia-3013, Cyprus

Offered at: €1,721,000 Estate ID: 50330 Ref: J4665L2289

Unit 601 at Limassol Blu Marine Welcome to Unit 601 at Limassol Blu Marine, where luxury meets the sea. This exquisite 3-bedroom, 3-bathroom apartment boasts an expansive internal area of 143 square meters, providing an ideal space for relaxation and entertainment. The unit features 43 square meters of covered verandas, perfect for soaking in the stunning views of the Mediterranean Sea and the vibrant Limassol skyline. Designed with elegance and comfort in mind, Unit 601 offers a sophisticated layout that maximizes natural light and seamless indoor-outdoor living. The contemporary interiors are finished with premium materials, ensuring an ambiance of refined opulence. Residents of U...