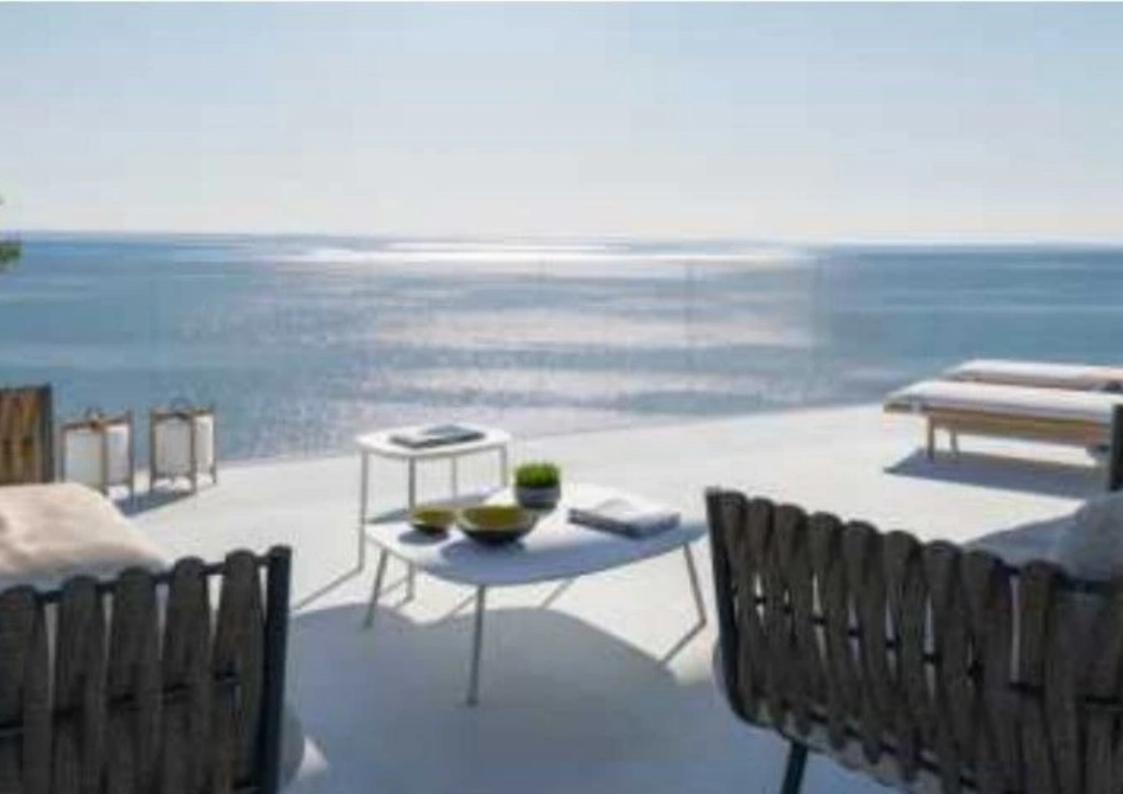

## 3 bedrooms, 143

Limassol, Lidl-Touristiki-Periohi-Tsiflikoudia-3013, Cyprus

Offered at: €1,721,000 Estate ID: 50330 Ref: J4665L2289

Unit 601 at Limassol Blu Marine Welcome to Unit 601 at Limassol Blu Marine, where luxury meets the sea. This exquisite 3-bedroom, 3-bathroom apartment boasts an expansive internal area of 143 square meters, providing an ideal space for relaxation and entertainment. The unit features 43 square meters of covered verandas, perfect for soaking in the stunning views of the Mediterranean Sea and the vibrant Limassol skyline. Designed with elegance and comfort in mind, Unit 601 offers a sophisticated layout that maximizes natural light and seamless indoor-outdoor living. The contemporary interiors are finished with premium materials, ensuring an ambiance of refined opulence. Residents of U...