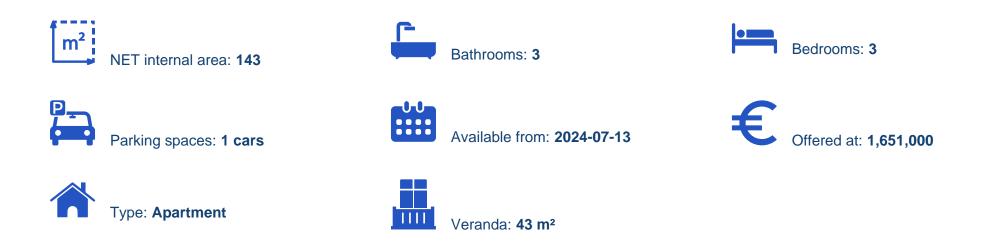

## 3 bedrooms, 143

Limassol, Lidl-Touristiki-Periohi-Tsiflikoudia-3013, Cyprus

Offered at: €1,651,000 Estate ID: 50331 Ref: J4665L2288

Unit 401 at Limassol Blu Marine Discover the epitome of luxury with Unit 401 at Limassol Blu Marine. This stunning 3-bedroom, 3-bathroom apartment offers an expansive internal area of 143 square meters, providing ample space for both relaxation and entertainment. With 43 square meters of covered verandas, you can savor the breathtaking views of the Mediterranean Sea and Limassol's dynamic skyline. Unit 401 is designed to blend elegance with comfort. The sophisticated layout ensures abundant natural light, creating a warm and inviting atmosphere. The interiors feature contemporary aesthetics and premium finishes, reflecting a commitment to quality and style. As a resident of Unit 401...