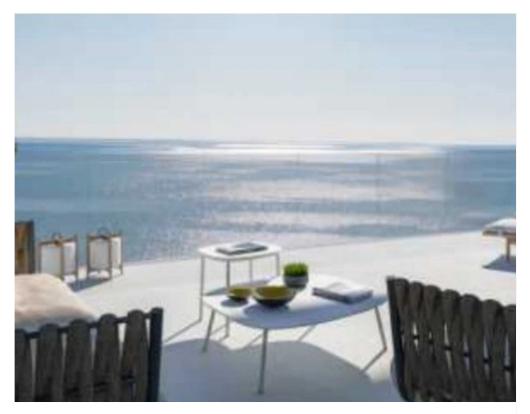

## 3 bedrooms, 143

Limassol, Lidl-Touristiki-Periohi-Tsiflikoudia-3013, Cyprus

Offered at: €1,651,000 Estate ID: 50331 Ref: J4665L2288

Unit 401 at Limassol Blu Marine Discover the epitome of luxury with Unit 401 at Limassol Blu Marine. This stunning 3-bedroom, 3-bathroom apartment offers an expansive internal area of 143 square meters, providing ample space for both relaxation and entertainment. With 43 square meters of covered verandas, you can savor the breathtaking views of the Mediterranean Sea and Limassol's dynamic skyline. Unit 401 is designed to blend elegance with comfort. The sophisticated layout ensures abundant natural light, creating a warm and inviting atmosphere. The interiors feature contemporary aesthetics and premium finishes, reflecting a commitment to quality and style. As a resident of Unit 401...