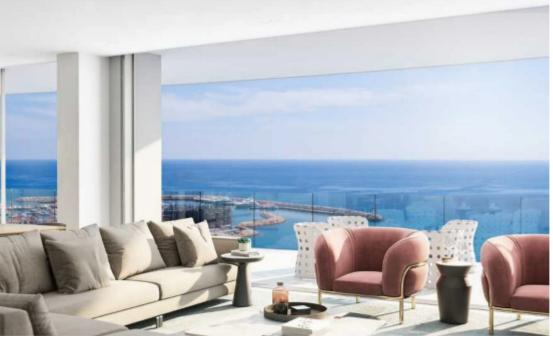

## 3 bedrooms, 143

Limassol, Lidl-Touristiki-Periohi-Tsiflikoudia-3013, Cyprus

Offered at: €1,651,000 Estate ID: 50331 Ref: J4665L2288

Unit 401 at Limassol Blu Marine Discover the epitome of luxury with Unit 401 at Limassol Blu Marine. This stunning 3-bedroom, 3-bathroom apartment offers an expansive internal area of 143 square meters, providing ample space for both relaxation and entertainment. With 43 square meters of covered verandas, you can savor the breathtaking views of the Mediterranean Sea and Limassol's dynamic skyline. Unit 401 is designed to blend elegance with comfort. The sophisticated layout ensures abundant natural light, creating a warm and inviting atmosphere. The interiors feature contemporary aesthetics and premium finishes, reflecting a commitment to quality and style. As a resident of Unit 401...