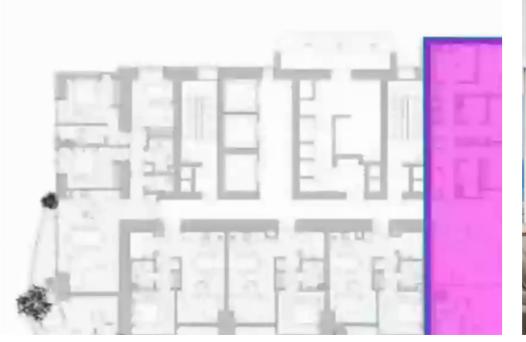

## 3 bedrooms, 143

Limassol, Lidl-Touristiki-Periohi-Tsiflikoudia-3013, Cyprus

Offered at: €1,651,000 Estate ID: 50331 Ref: J4665L2288











Unit 401 at Limassol Blu Marine Discover the epitome of luxury with Unit 401 at Limassol Blu Marine. This stunning 3-bedroom, 3-bathroom apartment offers an expansive internal area of 143 square meters, providing ample space for both relaxation and entertainment. With 43 square meters of covered verandas, you can savor the breathtaking views of the Mediterranean Sea and Limassol's dynamic skyline. Unit 401 is designed to blend elegance with comfort. The sophisticated layout ensures abundant natural light, creating a warm and inviting atmosphere. The interiors feature contemporary aesthetics and premium finishes, reflecting a commitment to quality and style. As a resident of Unit 401...

## **Estate on map:**