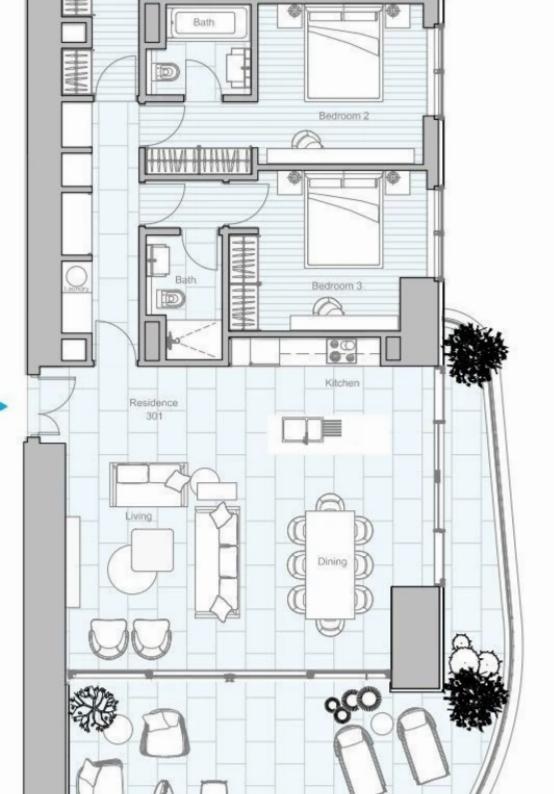

## 3 bedrooms, 143

Limassol, Lidl-Touristiki-Periohi-Tsiflikoudia-3013, Cyprus

Offered at: €1,651,000 Estate ID: 50331 Ref: J4665L2288

Unit 401 at Limassol Blu Marine Discover the epitome of luxury with Unit 401 at Limassol Blu Marine. This stunning 3-bedroom, 3-bathroom apartment offers an expansive internal area of 143 square meters, providing ample space for both relaxation and entertainment. With 43 square meters of covered verandas, you can savor the breathtaking views of the Mediterranean Sea and Limassol's dynamic skyline. Unit 401 is designed to blend elegance with comfort. The sophisticated layout ensures abundant natural light, creating a warm and inviting atmosphere. The interiors feature contemporary aesthetics and premium finishes, reflecting a commitment to quality and style. As a resident of Unit 401...