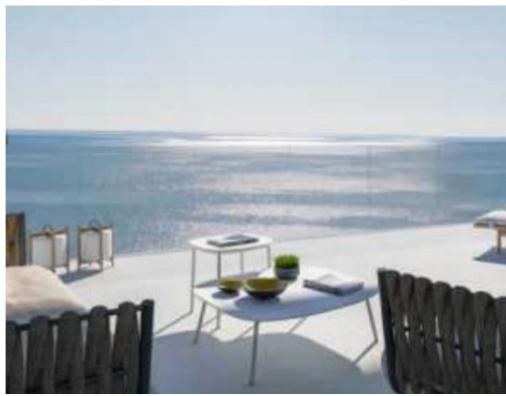

Parking spaces: 1 cars

Available from: 2024-07-13

Offered at: **1,616,000** 

Type: **Apartment** 

Veranda: 43 m²

Unit 301 at Limassol Blu Marine Experience the pinnacle of luxury living with Unit 301 at Limassol Blu Marine. This exquisite 3-bedroom, 3-bathroom apartment spans an impressive internal area of 143 square meters, offering ample space for relaxation and entertainment. The unit boasts 43 square meters of covered verandas, perfect for enjoying the stunning Mediterranean views and the vibrant Limassol skyline. Designed with elegance and comfort in mind, Unit 301 features a sophisticated layout that maximizes natural light and seamless indoor-outdoor living. The contemporary interiors are finished with premium materials, creating an ambiance of refined opulence. Residents of Unit 301 wi...