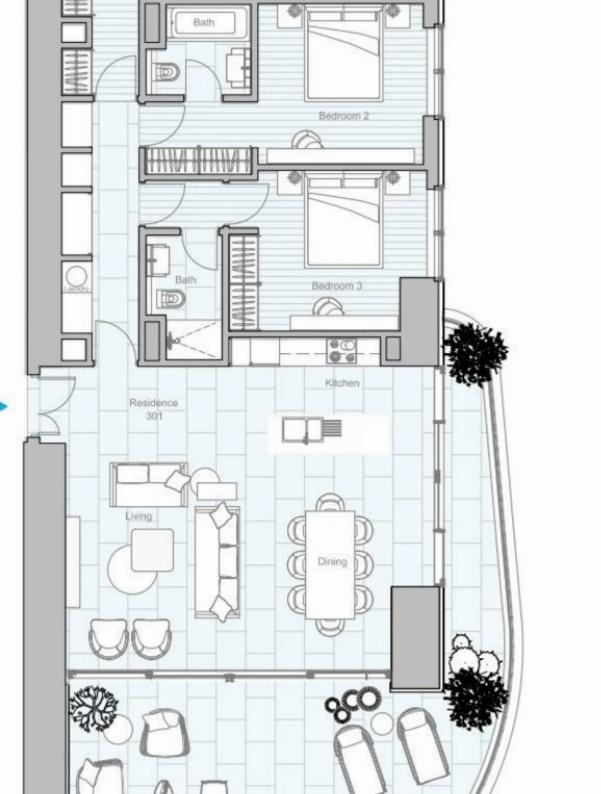

## 3 bedrooms, 143

Limassol, Lidl-Touristiki-Periohi-Tsiflikoudia-3013, Cyprus

**Offered at:** €1,616,000

**Estate ID:** 50332

**Ref:** J4665L2287

NET internal area: 143

Bathrooms: 3

Bedrooms: 3

Parking spaces: 1 cars

Available from: 2024-07-13

Offered at: **1,616,000** 

Type: **Apartment** 

Veranda: 43 m²

Unit 301 at Limassol Blu Marine Experience the pinnacle of luxury living with Unit 301 at Limassol Blu Marine. This exquisite 3-bedroom, 3-bathroom apartment spans an impressive internal area of 143 square meters, offering ample space for relaxation and entertainment. The unit boasts 43 square meters of covered verandas, perfect for enjoying the stunning Mediterranean views and the vibrant Limassol skyline. Designed with elegance and comfort in mind, Unit 301 features a sophisticated layout that maximizes natural light and seamless indoor-outdoor living. The contemporary interiors are finished with premium materials, creating an ambiance of refined opulence. Residents of Unit 301 wi...