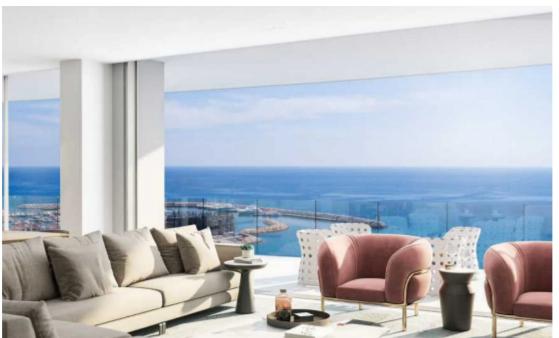

Parking spaces: 1 cars

Available from: 2024-07-13

Offered at: **1,616,000** 

Type: **Apartment** 

Veranda: 43 m²

Unit 301 at Limassol Blu Marine Experience the pinnacle of luxury living with Unit 301 at Limassol Blu Marine. This exquisite 3-bedroom, 3-bathroom apartment spans an impressive internal area of 143 square meters, offering ample space for relaxation and entertainment. The unit boasts 43 square meters of covered verandas, perfect for enjoying the stunning Mediterranean views and the vibrant Limassol skyline. Designed with elegance and comfort in mind, Unit 301 features a sophisticated layout that maximizes natural light and seamless indoor-outdoor living. The contemporary interiors are finished with premium materials, creating an ambiance of refined opulence. Residents of Unit 301 wi...