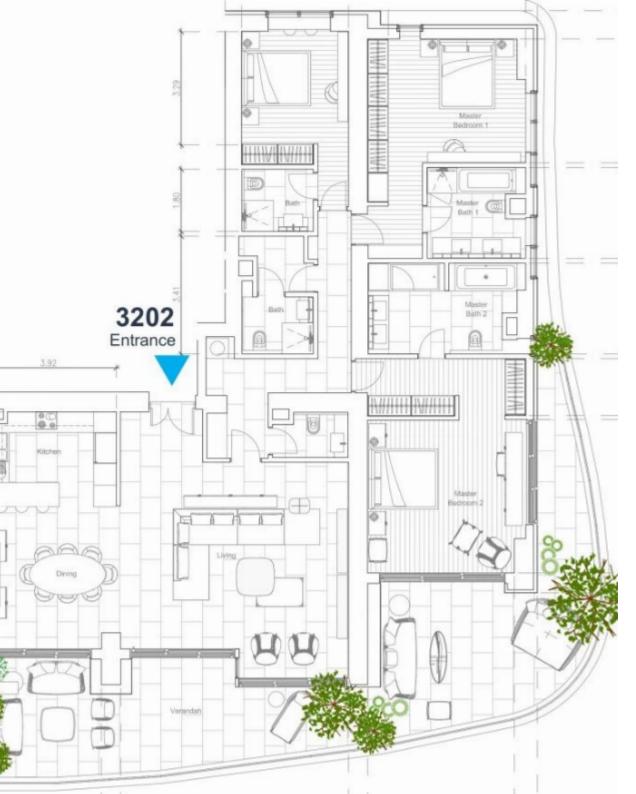

Parking spaces: 2 cars

Available from: 2024-07-13

Offered at: **3,682,000** 

ype: Apartment

Veranda: 60 m²

Luxurious 3-Bedroom Apartment with Expansive Verandas - Unit 3202 Immerse yourself in luxury with this exquisite 3-bedroom, 4-bathroom apartment located in the prestigious Limassol Blu Marine development. Boasting a spacious internal area of 209 m² and generous covered verandas spanning 63 m², this residence offers the ultimate blend of modern elegance and Mediterranean charm. Key Features: Bedrooms: 3 spacious bedrooms, each offering privacy and comfort. Bathrooms: 4 modern bathrooms featuring high-end fixtures and stylish finishes. Internal Area: 209 m² of meticulously designed living space, ensuring ample room for relaxation and everyday living. Covered Verandas: 63 m² of expa...