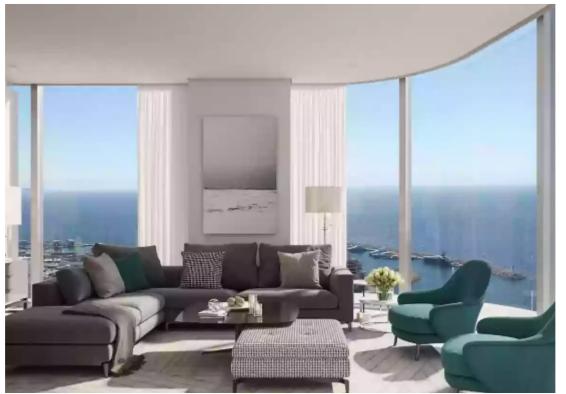

Parking spaces: 2 cars

Available from: 2024-07-13

Offered at: **3,682,000** 

ype: Apartment

Veranda: 60 m²

Luxurious 3-Bedroom Apartment with Expansive Verandas - Unit 3202 Immerse yourself in luxury with this exquisite 3-bedroom, 4-bathroom apartment located in the prestigious Limassol Blu Marine development. Boasting a spacious internal area of 209 m² and generous covered verandas spanning 63 m², this residence offers the ultimate blend of modern elegance and Mediterranean charm. Key Features: Bedrooms: 3 spacious bedrooms, each offering privacy and comfort. Bathrooms: 4 modern bathrooms featuring high-end fixtures and stylish finishes. Internal Area: 209 m² of meticulously designed living space, ensuring ample room for relaxation and everyday living. Covered Verandas: 63 m² of expa...