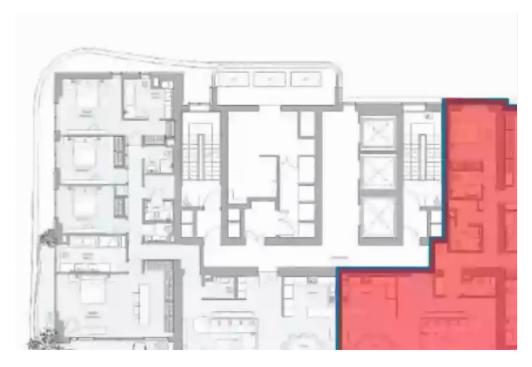

Parking spaces: 2 cars

Available from: 2024-07-13

Offered at: **3,682,000** 

ype: Apartment

Veranda: 60 m²

Luxurious 3-Bedroom Apartment with Expansive Verandas - Unit 3202 Immerse yourself in luxury with this exquisite 3-bedroom, 4-bathroom apartment located in the prestigious Limassol Blu Marine development. Boasting a spacious internal area of 209 m² and generous covered verandas spanning 63 m², this residence offers the ultimate blend of modern elegance and Mediterranean charm. Key Features: Bedrooms: 3 spacious bedrooms, each offering privacy and comfort. Bathrooms: 4 modern bathrooms featuring high-end fixtures and stylish finishes. Internal Area: 209 m² of meticulously designed living space, ensuring ample room for relaxation and everyday living. Covered Verandas: 63 m² of expa...