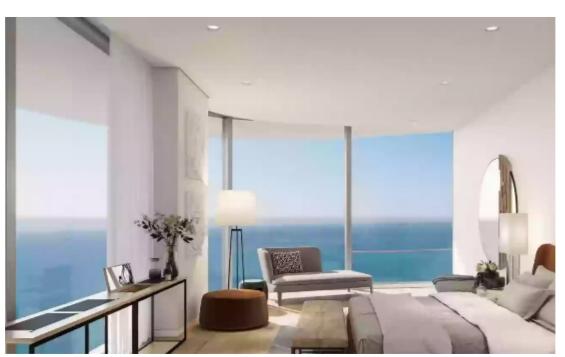

Parking spaces: 2 cars

Available from: 2024-07-13

Offered at: **3,682,000** 

ype: Apartment

Veranda: 60 m²

Luxurious 3-Bedroom Apartment with Expansive Verandas - Unit 3202 Immerse yourself in luxury with this exquisite 3-bedroom, 4-bathroom apartment located in the prestigious Limassol Blu Marine development. Boasting a spacious internal area of 209 m² and generous covered verandas spanning 63 m², this residence offers the ultimate blend of modern elegance and Mediterranean charm. Key Features: Bedrooms: 3 spacious bedrooms, each offering privacy and comfort. Bathrooms: 4 modern bathrooms featuring high-end fixtures and stylish finishes. Internal Area: 209 m² of meticulously designed living space, ensuring ample room for relaxation and everyday living. Covered Verandas: 63 m² of expa...