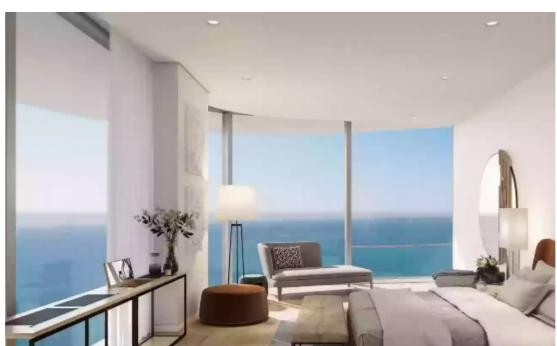

Parking spaces: 2 cars

Available from: 2024-07-13

Offered at: **3,978,315** 

Type: **Apartment** 

Veranda: 63 m²

Elegant 3-Bedroom Apartment with Spacious Verandas - Unit 3102 Discover the epitome of luxury living in this elegant 3-bedroom, 4-bathroom apartment nestled within the prestigious Limassol Blu Marine development. Spanning across a generous internal area of 209 m² and complemented by 63 m² of covered verandas, this residence offers a perfect blend of contemporary design and Mediterranean allure. Key Features: Bedrooms: 3 spacious bedrooms, each offering comfort and privacy. Bathrooms: 4 modern bathrooms featuring high-end fixtures and sophisticated design. Internal Area: 209 m² of meticulously designed living space, ensuring ample room for relaxation and entertainment. Covered Vera...