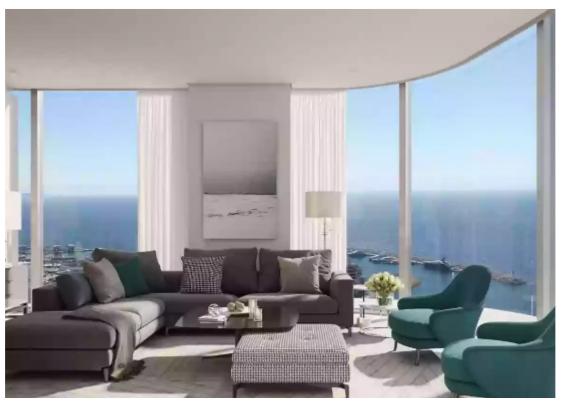

Parking spaces: 2 cars

Available from: 2024-07-13

Offered at: **3,978,315** 

Type: **Apartment** 

Veranda: 63 m²

Elegant 3-Bedroom Apartment with Spacious Verandas - Unit 3102 Discover the epitome of luxury living in this elegant 3-bedroom, 4-bathroom apartment nestled within the prestigious Limassol Blu Marine development. Spanning across a generous internal area of 209 m² and complemented by 63 m² of covered verandas, this residence offers a perfect blend of contemporary design and Mediterranean allure. Key Features: Bedrooms: 3 spacious bedrooms, each offering comfort and privacy. Bathrooms: 4 modern bathrooms featuring high-end fixtures and sophisticated design. Internal Area: 209 m² of meticulously designed living space, ensuring ample room for relaxation and entertainment. Covered Vera...