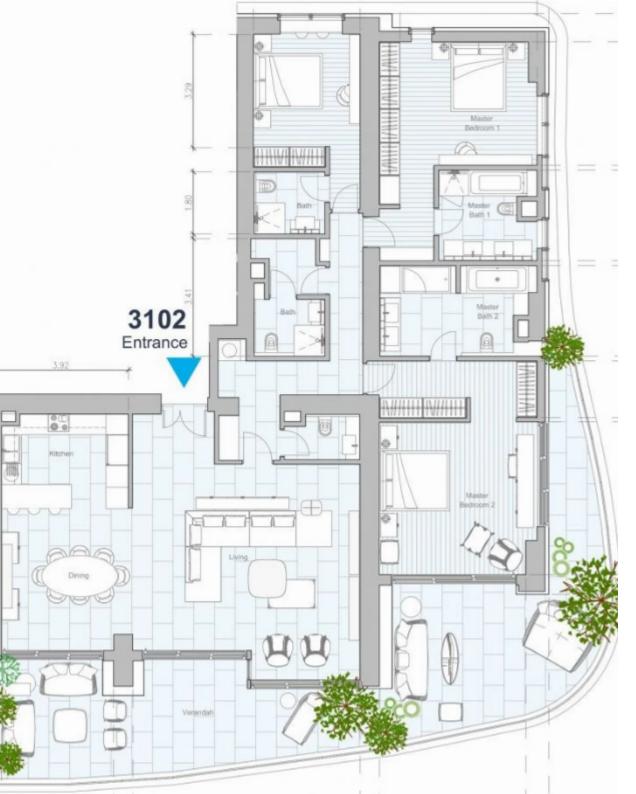

## 3 bedrooms, 209

Limassol, Lidl-Touristiki-Periohi-Tsiflikoudia-3013, Cyprus

**Offered at:** €3,978,315

**Estate ID:** 50336

**Ref:** J4663L2285

NET internal area: 209

Bathrooms: 4

Bedrooms: 3

Parking spaces: 2 cars

Available from: 2024-07-13

Offered at: **3,978,315** 

Type: **Apartment** 

Veranda: 63 m²

Elegant 3-Bedroom Apartment with Spacious Verandas - Unit 3102 Discover the epitome of luxury living in this elegant 3-bedroom, 4-bathroom apartment nestled within the prestigious Limassol Blu Marine development. Spanning across a generous internal area of 209 m² and complemented by 63 m² of covered verandas, this residence offers a perfect blend of contemporary design and Mediterranean allure. Key Features: Bedrooms: 3 spacious bedrooms, each offering comfort and privacy. Bathrooms: 4 modern bathrooms featuring high-end fixtures and sophisticated design. Internal Area: 209 m² of meticulously designed living space, ensuring ample room for relaxation and entertainment. Covered Vera...