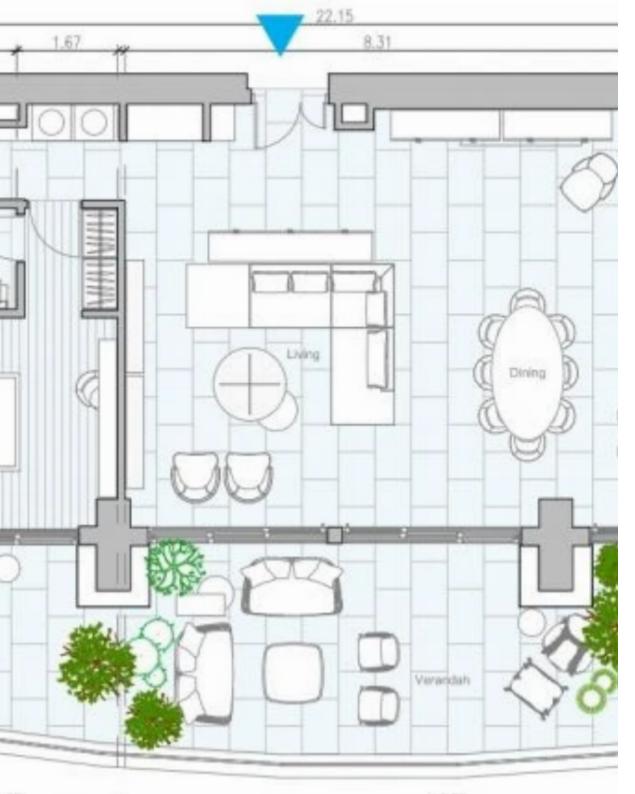

## 3 bedrooms, 168

Limassol, Lidl-Touristiki-Periohi-Tsiflikoudia-3013, Cyprus

**Offered at:** €3,198,000

**Estate ID:** 50337

**Ref:** J4663L2284

NET internal area: 168

Bathrooms: 3

Bedrooms: 3

Parking spaces: 2 cars

Available from: 2024-07-13

Offered at: **3,198,000** 

Type: **Apartmen**t

Veranda: 60 m²

Spacious 3-Bedroom Apartment with Expansive Verandas - Unit 3002 Experience luxurious living in this spacious 3-bedroom, 3-bathroom apartment located in the prestigious Limassol Blu Marine development. Boasting a generous internal area of 168 m² and covered verandas spanning 60 m², this residence offers an ideal combination of modern comfort and Mediterranean charm. Key Features: Bedrooms: 3 spacious bedrooms providing ample space for relaxation and privacy. Bathrooms: 3 modern bathrooms featuring high-end fixtures and elegant design. Internal Area: 168 m² of meticulously designed living space, offering a bright and welcoming ambiance. Covered Verandas: 60 m² of covered outdoor s...