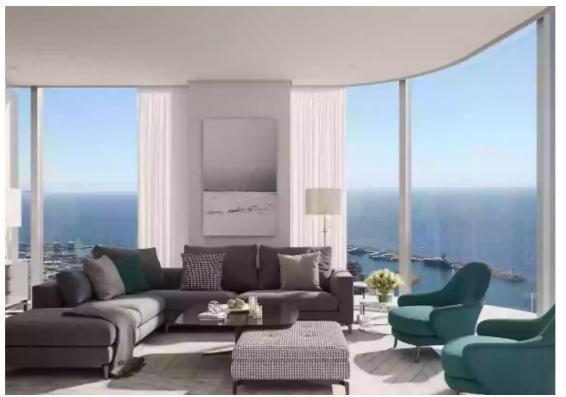

Parking spaces: 2 cars

Available from: 2024-07-13

Offered at: **3,198,000** 

Type: **Apartmen**t

Veranda: 60 m²

Spacious 3-Bedroom Apartment with Expansive Verandas - Unit 3002 Experience luxurious living in this spacious 3-bedroom, 3-bathroom apartment located in the prestigious Limassol Blu Marine development. Boasting a generous internal area of 168 m² and covered verandas spanning 60 m², this residence offers an ideal combination of modern comfort and Mediterranean charm. Key Features: Bedrooms: 3 spacious bedrooms providing ample space for relaxation and privacy. Bathrooms: 3 modern bathrooms featuring high-end fixtures and elegant design. Internal Area: 168 m² of meticulously designed living space, offering a bright and welcoming ambiance. Covered Verandas: 60 m² of covered outdoor s...