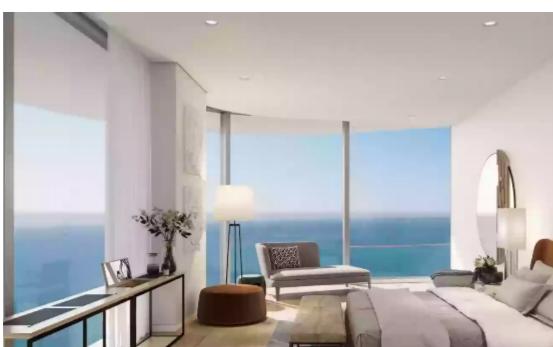

Parking spaces: 2 cars

Available from: 2024-07-13

Offered at: **3,198,000** 

Type: **Apartmen**t

Veranda: 60 m²

Spacious 3-Bedroom Apartment with Expansive Verandas - Unit 3002 Experience luxurious living in this spacious 3-bedroom, 3-bathroom apartment located in the prestigious Limassol Blu Marine development. Boasting a generous internal area of 168 m² and covered verandas spanning 60 m², this residence offers an ideal combination of modern comfort and Mediterranean charm. Key Features: Bedrooms: 3 spacious bedrooms providing ample space for relaxation and privacy. Bathrooms: 3 modern bathrooms featuring high-end fixtures and elegant design. Internal Area: 168 m² of meticulously designed living space, offering a bright and welcoming ambiance. Covered Verandas: 60 m² of covered outdoor s...