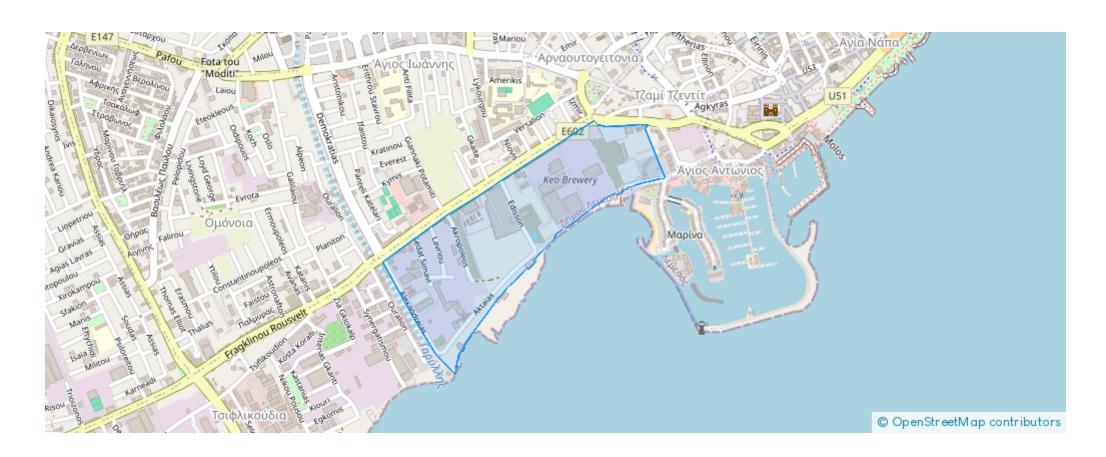

2024-07-13



Offered at: **3,198,000** 



Type: **Apartmen**t



Veranda: 60 m²

Spacious 3-Bedroom Apartment with Expansive Verandas - Unit 3002 Experience luxurious living in this spacious 3-bedroom, 3-bathroom apartment located in the prestigious Limassol Blu Marine development. Boasting a generous internal area of 168 m² and covered verandas spanning 60 m², this residence offers an ideal combination of modern comfort and Mediterranean charm. Key Features: Bedrooms: 3 spacious bedrooms providing ample space for relaxation and privacy. Bathrooms: 3 modern bathrooms featuring high-end fixtures and elegant design. Internal Area: 168 m² of meticulously designed living space, offering a bright and welcoming ambiance. Covered Verandas: 60 m² of covered outdoor s...

## **Estate on map:**