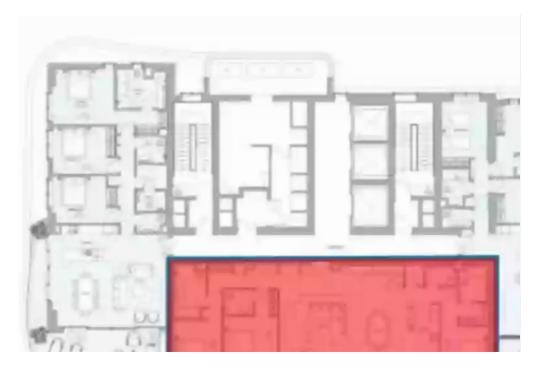

## 3 bedrooms, 168

Limassol, Lidl-Touristiki-Periohi-Tsiflikoudia-3013, Cyprus

**Offered at:** €3,198,000

**Estate ID:** 50337

**Ref:** J4663L2284

NET internal area: 168

Bathrooms: 3

Bedrooms: 3

Parking spaces: 2 cars

Available from: 2024-07-13

Offered at: **3,198,000** 

Type: **Apartmen**t

Veranda: 60 m²

Spacious 3-Bedroom Apartment with Expansive Verandas - Unit 3002 Experience luxurious living in this spacious 3-bedroom, 3-bathroom apartment located in the prestigious Limassol Blu Marine development. Boasting a generous internal area of 168 m² and covered verandas spanning 60 m², this residence offers an ideal combination of modern comfort and Mediterranean charm. Key Features: Bedrooms: 3 spacious bedrooms providing ample space for relaxation and privacy. Bathrooms: 3 modern bathrooms featuring high-end fixtures and elegant design. Internal Area: 168 m² of meticulously designed living space, offering a bright and welcoming ambiance. Covered Verandas: 60 m² of covered outdoor s...