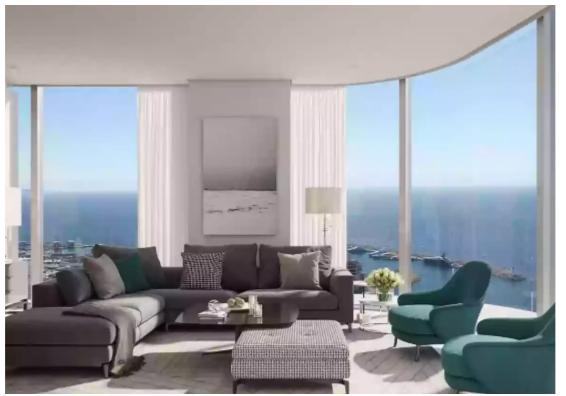

Parking spaces: 2 cars

Available from: 2024-07-13

Offered at: **3,095,000** 

Type: **Apartment** 

Veranda: 60 m²

Luxurious 3-Bedroom Apartment with Expansive Verandas - Unit 2902 Discover the height of luxury living in this spacious 3-bedroom, 3-bathroom apartment located in the esteemed Limassol Blu Marine development. With a generous internal area of 168 m², this residence offers a perfect blend of modern elegance and exceptional comfort. Key Features: Bedrooms: 3 generously sized bedrooms providing ample space for relaxation and privacy.

Bathrooms: 3 modern bathrooms, each featuring high-end fixtures and sophisticated finishes. Internal Area: 168 m² of meticulously designed living space, ensuring a bright and airy atmosphere. Covered Verandas: 60 m² of covered verandas, ideal for enjoying...