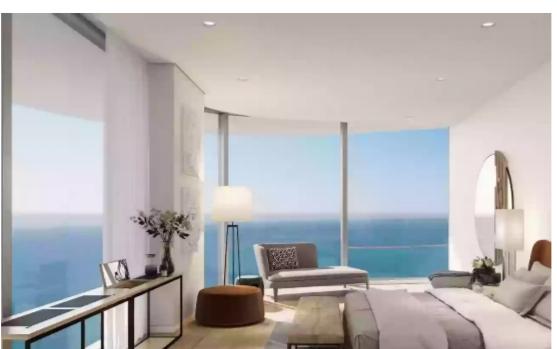

Parking spaces: 2 cars

Available from: 2024-07-13

Offered at: **3,095,000** 

Type: **Apartment** 

Veranda: 60 m²

Luxurious 3-Bedroom Apartment with Expansive Verandas - Unit 2902 Discover the height of luxury living in this spacious 3-bedroom, 3-bathroom apartment located in the esteemed Limassol Blu Marine development. With a generous internal area of 168 m², this residence offers a perfect blend of modern elegance and exceptional comfort. Key Features: Bedrooms: 3 generously sized bedrooms providing ample space for relaxation and privacy.