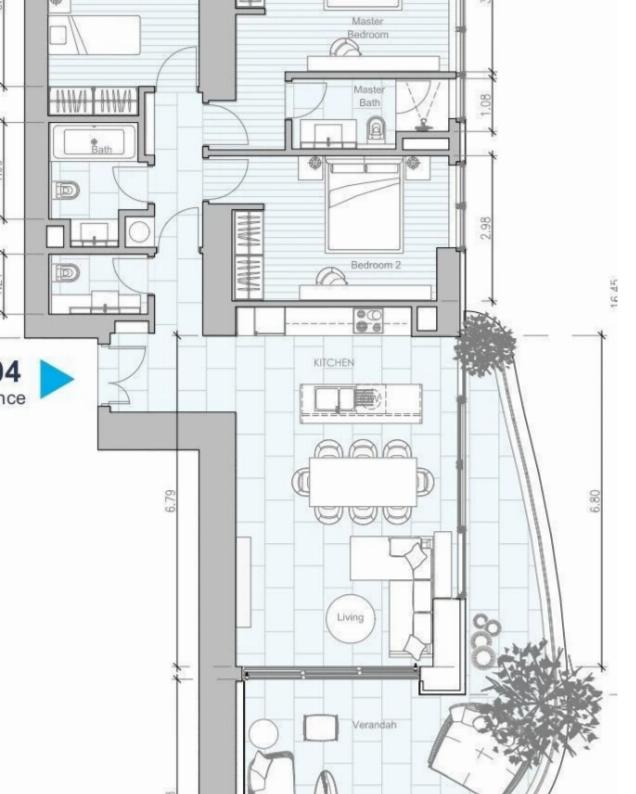

Parking spaces: 2 cars

Available from: 2024-07-13

Offered at: **3,095,000** 

Type: **Apartment** 

Veranda: 60 m²

Luxurious 3-Bedroom Apartment with Expansive Verandas - Unit 2902 Discover the height of luxury living in this spacious 3-bedroom, 3-bathroom apartment located in the esteemed Limassol Blu Marine development. With a generous internal area of 168 m², this residence offers a perfect blend of modern elegance and exceptional comfort. Key Features: Bedrooms: 3 generously sized bedrooms providing ample space for relaxation and privacy.

Bathrooms: 3 modern bathrooms, each featuring high-end fixtures and sophisticated finishes. Internal Area: 168 m² of meticulously designed living space, ensuring a bright and airy atmosphere. Covered Verandas: 60 m² of covered verandas, ideal for enjoying...