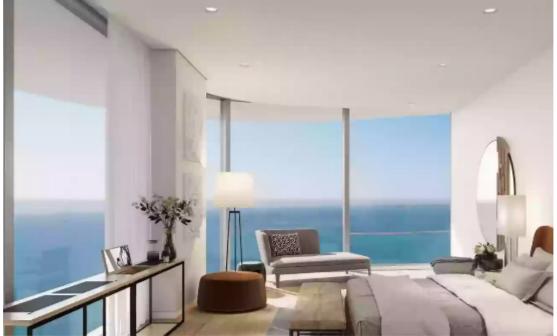

## 3 bedrooms, 143

Limassol, Lidl-Touristiki-Periohi-Tsiflikoudia-3013, Cyprus

Offered at: €2,183,000 Estate ID: 50341

Ref: J4663L2280

Luxurious 3-Bedroom Apartment with Spectacular Views - Unit 2701 Indulge in the pinnacle of luxury living with this spacious 3-bedroom, 3-bathroom apartment in the prestigious Limassol Blu Marine development. With an expansive internal area of 143 m<sup>2</sup>, this residence offers a perfect blend of contemporary design and ultimate comfort. Key Features: Bedrooms: 3 generously sized bedrooms providing ample space for relaxation and privacy. Bathrooms: 3 modern bathrooms, each featuring high-end fixtures and elegant finishes. Internal Area: 143 m<sup>2</sup> of meticulously designed living space, ensuring a bright and airy atmosphere. Covered Verandas: 42 m<sup>2</sup> of covered verandas, perfect for enjoying ...