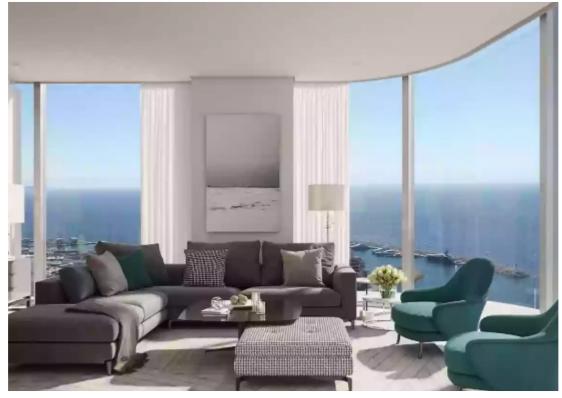

## 3 bedrooms, 143

Limassol, Lidl-Touristiki-Periohi-Tsiflikoudia-3013, Cyprus

Offered at: €2,183,000 Estate ID: 50341

Ref: J4663L2280

Luxurious 3-Bedroom Apartment with Spectacular Views - Unit 2701 Indulge in the pinnacle of luxury living with this spacious 3-bedroom, 3-bathroom apartment in the prestigious Limassol Blu Marine development. With an expansive internal area of 143 m<sup>2</sup>, this residence offers a perfect blend of contemporary design and ultimate comfort. Key Features: Bedrooms: 3 generously sized bedrooms providing ample space for relaxation and privacy. Bathrooms: 3 modern bathrooms, each featuring high-end fixtures and elegant finishes. Internal Area: 143 m<sup>2</sup> of meticulously designed living space, ensuring a bright and airy atmosphere. Covered Verandas: 42 m<sup>2</sup> of covered verandas, perfect for enjoying ...