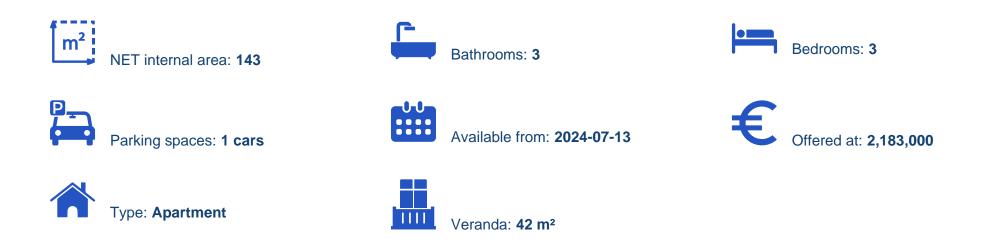

## 3 bedrooms, 143

Limassol, Lidl-Touristiki-Periohi-Tsiflikoudia-3013, Cyprus

Offered at: €2,183,000 Estate ID: 50341

Ref: J4663L2280

Luxurious 3-Bedroom Apartment with Spectacular Views - Unit 2701 Indulge in the pinnacle of luxury living with this spacious 3-bedroom, 3-bathroom apartment in the prestigious Limassol Blu Marine development. With an expansive internal area of 143 m<sup>2</sup>, this residence offers a perfect blend of contemporary design and ultimate comfort. Key Features: Bedrooms: 3 generously sized bedrooms providing ample space for relaxation and privacy. Bathrooms: 3 modern bathrooms, each featuring high-end fixtures and elegant finishes. Internal Area: 143 m<sup>2</sup> of meticulously designed living space, ensuring a bright and airy atmosphere. Covered Verandas: 42 m<sup>2</sup> of covered verandas, perfect for enjoying ...