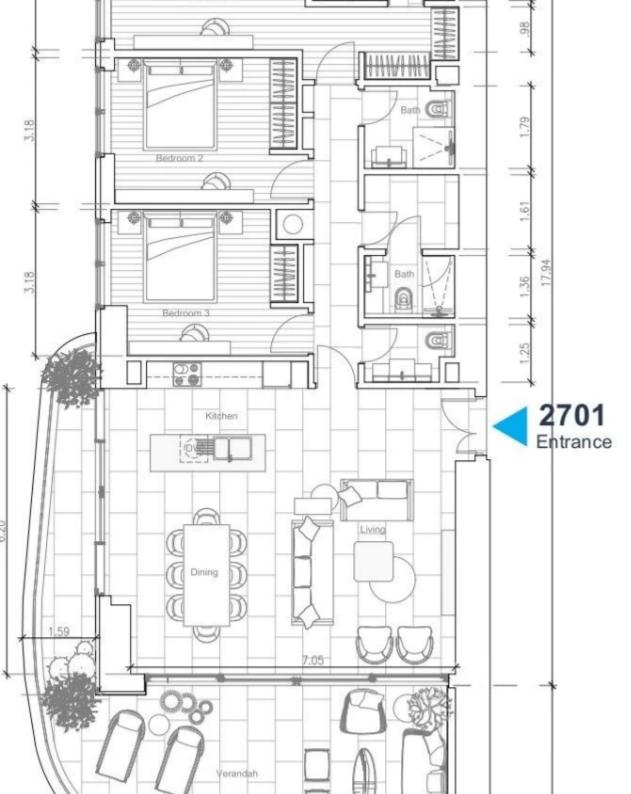

## 3 bedrooms, 143

Limassol, Lidl-Touristiki-Periohi-Tsiflikoudia-3013, Cyprus

Offered at: €2,183,000 Estate ID: 50341

Ref: J4663L2280

Luxurious 3-Bedroom Apartment with Spectacular Views - Unit 2701 Indulge in the pinnacle of luxury living with this spacious 3-bedroom, 3-bathroom apartment in the prestigious Limassol Blu Marine development. With an expansive internal area of 143 m<sup>2</sup>, this residence offers a perfect blend of contemporary design and ultimate comfort. Key Features: Bedrooms: 3 generously sized bedrooms providing ample space for relaxation and privacy. Bathrooms: 3 modern bathrooms, each featuring high-end fixtures and elegant finishes. Internal Area: 143 m<sup>2</sup> of meticulously designed living space, ensuring a bright and airy atmosphere. Covered Verandas: 42 m<sup>2</sup> of covered verandas, perfect for enjoying ...