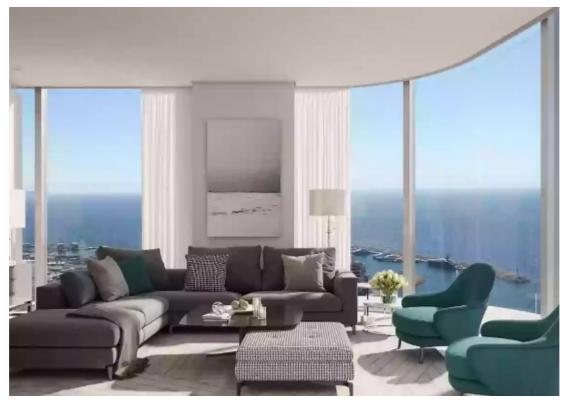

Parking spaces: 1 cars

Available from: 2024-07-13

Offered at: **1,697,000** 

Type: **Apartment** 

Veranda: 33 m²

Luxurious 3-Bedroom Apartment with Stunning Views - Unit 2504 Welcome to the epitome of luxury living in this exquisite 3-bedroom, 3-bathroom apartment located in the prestigious Limassol Blu Marine development. With a spacious internal area of 120 m², this residence offers a perfect blend of modern design and unparalleled comfort. Key Features: Bedrooms: 3 generously sized bedrooms providing ample space for relaxation and privacy.

Bathrooms: 3 sleek bathrooms, each featuring high-quality fixtures and elegant finishes. Internal Area: 120 m² of thoughtfully designed living space, ensuring a bright and welcoming atmosphere. Covered Verandas: 33 m² of covered verandas, perfect for en...