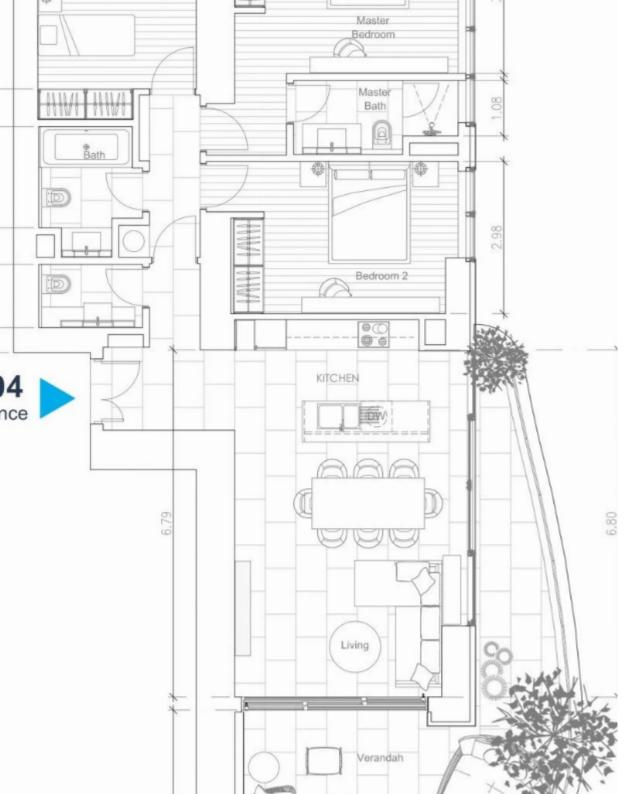

Parking spaces: 1 cars

Available from: 2024-07-13

Offered at: **1,697,000** 

Type: **Apartment** 

Veranda: 33 m²

Luxurious 3-Bedroom Apartment with Stunning Views - Unit 2504 Welcome to the epitome of luxury living in this exquisite 3-bedroom, 3-bathroom apartment located in the prestigious Limassol Blu Marine development. With a spacious internal area of 120 m², this residence offers a perfect blend of modern design and unparalleled comfort. Key Features: Bedrooms: 3 generously sized bedrooms providing ample space for relaxation and privacy.

Bathrooms: 3 sleek bathrooms, each featuring high-quality fixtures and elegant finishes. Internal Area: 120 m² of thoughtfully designed living space, ensuring a bright and welcoming atmosphere. Covered Verandas: 33 m² of covered verandas, perfect for en...