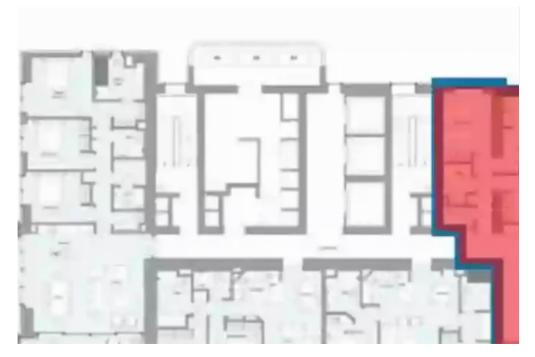

Parking spaces: 1 cars

Available from: 2024-07-13

Offered at: **1,697,000** 

Type: **Apartment** 

Veranda: 33 m²

Luxurious 3-Bedroom Apartment with Stunning Views - Unit 2504 Welcome to the epitome of luxury living in this exquisite 3-bedroom, 3-bathroom apartment located in the prestigious Limassol Blu Marine development. With a spacious internal area of 120 m², this residence offers a perfect blend of modern design and unparalleled comfort. Key Features: Bedrooms: 3 generously sized bedrooms providing ample space for relaxation and privacy.

Bathrooms: 3 sleek bathrooms, each featuring high-quality fixtures and elegant finishes. Internal Area: 120 m² of thoughtfully designed living space, ensuring a bright and welcoming atmosphere. Covered Verandas: 33 m² of covered verandas, perfect for en...