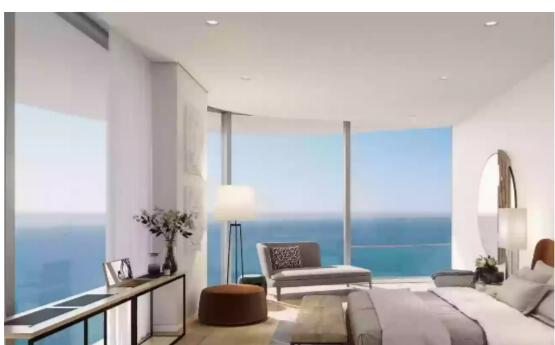

Parking spaces: 1 cars

Available from: 2024-07-13

Offered at: **1,697,000** 

Type: **Apartment** 

Veranda: 33 m²

Luxurious 3-Bedroom Apartment with Stunning Views - Unit 2504 Welcome to the epitome of luxury living in this exquisite 3-bedroom, 3-bathroom apartment located in the prestigious Limassol Blu Marine development. With a spacious internal area of 120 m², this residence offers a perfect blend of modern design and unparalleled comfort. Key Features: Bedrooms: 3 generously sized bedrooms providing ample space for relaxation and privacy.