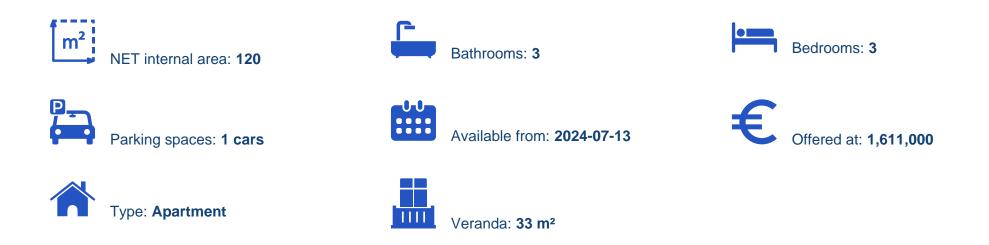

## 3 bedrooms, 120

Limassol, Lidl-Touristiki-Periohi-Tsiflikoudia-3013, Cyprus

Offered at: €1,611,000 Estate ID: 50343 Ref: J4663L2275

Exquisite 3-Bedroom Apartment with Captivating Views - Unit 2404 Discover the epitome of luxury living in this exquisite 3-bedroom, 3-bathroom apartment situated in the prestigious Limassol Blu Marine development. Boasting a spacious internal area of 120 m<sup>2</sup>, this residence seamlessly combines modern design with unparalleled comfort. Key Features: Bedrooms: 3 generously sized bedrooms designed for relaxation and privacy. Bathrooms: 3 sleek bathrooms, each featuring high-quality fixtures and elegant finishes. Internal Area: 120 m<sup>2</sup> of thoughtfully designed living space, creating a bright and welcoming atmosphere. Covered Verandas: 33 m<sup>2</sup> of covered verandas, perfect for enjoying the M...