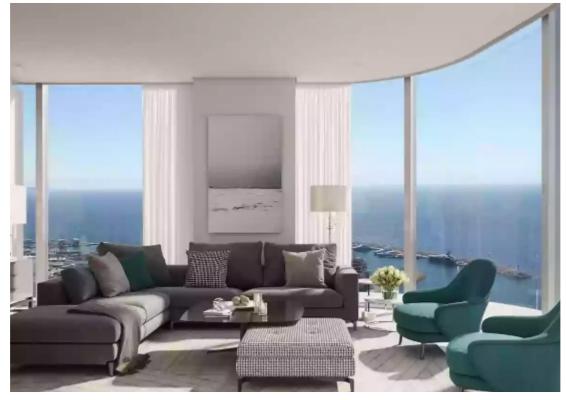

## 3 bedrooms, 120

Limassol, Lidl-Touristiki-Periohi-Tsiflikoudia-3013, Cyprus

Offered at: €1,611,000 Estate ID: 50343 Ref: J4663L2275

Exquisite 3-Bedroom Apartment with Captivating Views - Unit 2404 Discover the epitome of luxury living in this exquisite 3-bedroom, 3-bathroom apartment situated in the prestigious Limassol Blu Marine development. Boasting a spacious internal area of 120 m<sup>2</sup>, this residence seamlessly combines modern design with unparalleled comfort. Key Features: Bedrooms: 3 generously sized bedrooms designed for relaxation and privacy. Bathrooms: 3 sleek bathrooms, each featuring high-quality fixtures and elegant finishes. Internal Area: 120 m<sup>2</sup> of thoughtfully designed living space, creating a bright and welcoming atmosphere. Covered Verandas: 33 m<sup>2</sup> of covered verandas, perfect for enjoying the M...