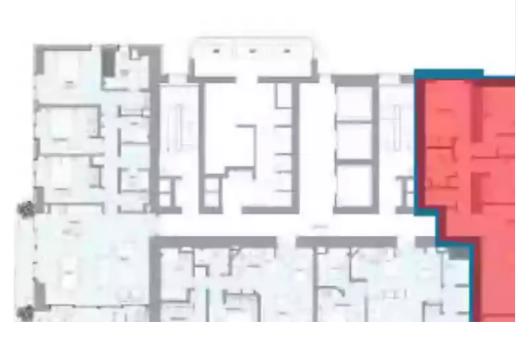

## 3 bedrooms, 120

Limassol, Lidl-Touristiki-Periohi-Tsiflikoudia-3013, Cyprus

Offered at: €1,611,000 Estate ID: 50343 Ref: J4663L2275











Exquisite 3-Bedroom Apartment with Captivating Views - Unit 2404 Discover the epitome of luxury living in this exquisite 3-bedroom, 3-bathroom apartment situated in the prestigious Limassol Blu Marine development. Boasting a spacious internal area of 120 m<sup>2</sup>, this residence seamlessly combines modern design with unparalleled comfort. Key Features: Bedrooms: 3 generously sized bedrooms designed for relaxation and privacy. Bathrooms: 3 sleek bathrooms, each featuring high-quality fixtures and elegant finishes. Internal Area: 120 m<sup>2</sup> of thoughtfully designed living space, creating a bright and welcoming atmosphere. Covered Verandas: 33 m<sup>2</sup> of covered verandas, perfect for enjoying the M...

## **Estate on map:**