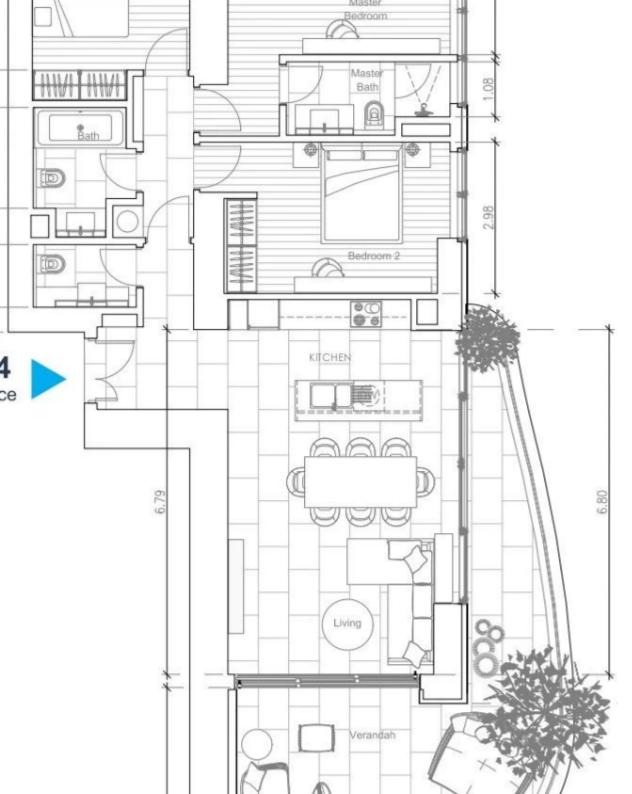

## 3 bedrooms, 120

Limassol, Lidl-Touristiki-Periohi-Tsiflikoudia-3013, Cyprus

Offered at: €1,611,000 Estate ID: 50343 Ref: J4663L2275

Exquisite 3-Bedroom Apartment with Captivating Views - Unit 2404 Discover the epitome of luxury living in this exquisite 3-bedroom, 3-bathroom apartment situated in the prestigious Limassol Blu Marine development. Boasting a spacious internal area of 120 m<sup>2</sup>, this residence seamlessly combines modern design with unparalleled comfort. Key Features: Bedrooms: 3 generously sized bedrooms designed for relaxation and privacy. Bathrooms: 3 sleek bathrooms, each featuring high-quality fixtures and elegant finishes. Internal Area: 120 m<sup>2</sup> of thoughtfully designed living space, creating a bright and welcoming atmosphere. Covered Verandas: 33 m<sup>2</sup> of covered verandas, perfect for enjoying the M...