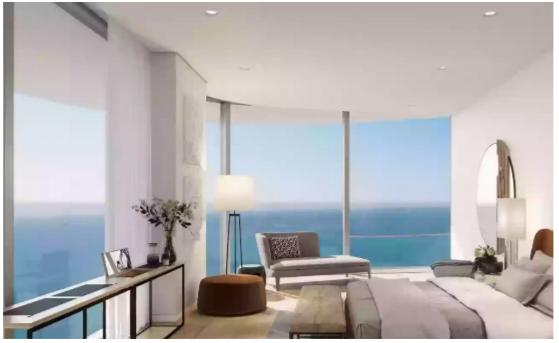

## 3 bedrooms, 120

Limassol, Lidl-Touristiki-Periohi-Tsiflikoudia-3013, Cyprus

Offered at: €1,611,000 Estate ID: 50343 Ref: J4663L2275

Exquisite 3-Bedroom Apartment with Captivating Views - Unit 2404 Discover the epitome of luxury living in this exquisite 3-bedroom, 3-bathroom apartment situated in the prestigious Limassol Blu Marine development. Boasting a spacious internal area of 120 m<sup>2</sup>, this residence seamlessly combines modern design with unparalleled comfort. Key Features: Bedrooms: 3 generously sized bedrooms designed for relaxation and privacy. Bathrooms: 3 sleek bathrooms, each featuring high-quality fixtures and elegant finishes. Internal Area: 120 m<sup>2</sup> of thoughtfully designed living space, creating a bright and welcoming atmosphere. Covered Verandas: 33 m<sup>2</sup> of covered verandas, perfect for enjoying the M...