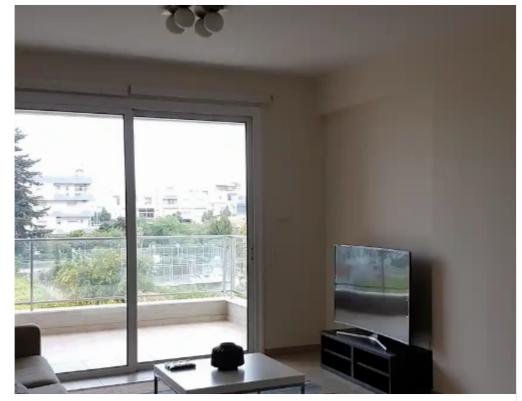

Bedrooms: 2

Parking spaces: Covered cars

Available from: 2024-07-14

Offered at: 1,500

Type: Apartment

Fully-furnished modern 2-bedroom apartment to rent A fully-furnished, freshly painted large and modern 2-bedroom apartment is available for rent in Kato Polemidia area (below the highway). Situated in a prime location, within walking distance to the Orphanides square (to Alphamega, Jumbo, Ikea, Starbucks, McDonalds and other shops) and many other amenities, it has fast and easy access (1 minute) to both the highway and Spyrou Kyprianou Avenue. It is also next to a park, with green areas, basketball court and the nice Limassol city-walk. The apartment sits on the second floor of a 3-storey building, within a quiet, secure and gated complex (Makedonia Park). It has a very good layout consist...