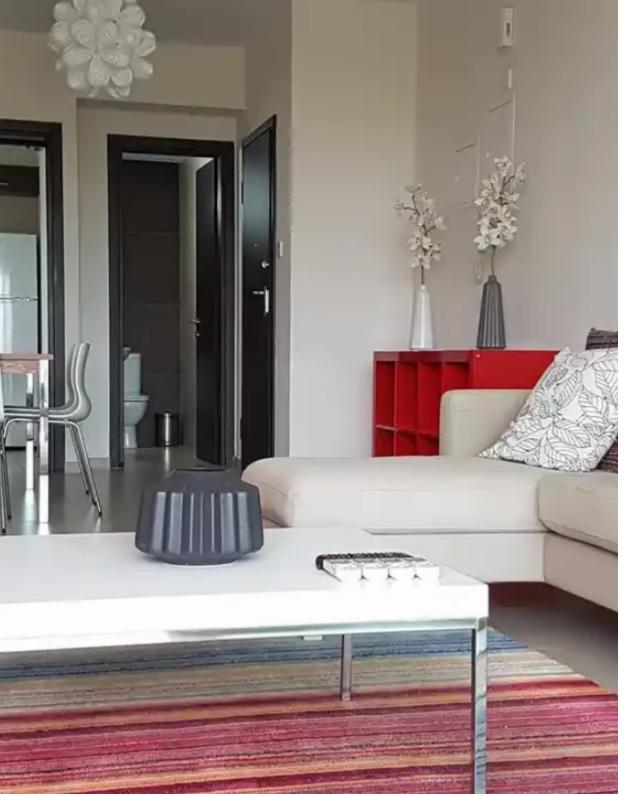

Bedrooms: 2

Parking spaces: Covered cars

Available from: 2024-07-14

Offered at: 1,500

Type: Apartment

Fully-furnished modern 2-bedroom apartment to rent A fully-furnished, freshly painted large and modern 2-bedroom apartment is available for rent in Kato Polemidia area (below the highway). Situated in a prime location, within walking distance to the Orphanides square (to Alphamega, Jumbo, Ikea, Starbucks, McDonalds and other shops) and many other amenities, it has fast and easy access (1 minute) to both the highway and Spyrou Kyprianou Avenue. It is also next to a park, with green areas, basketball court and the nice Limassol city-walk. The apartment sits on the second floor of a 3-storey building, within a quiet, secure and gated complex (Makedonia Park). It has a very good layout consist...