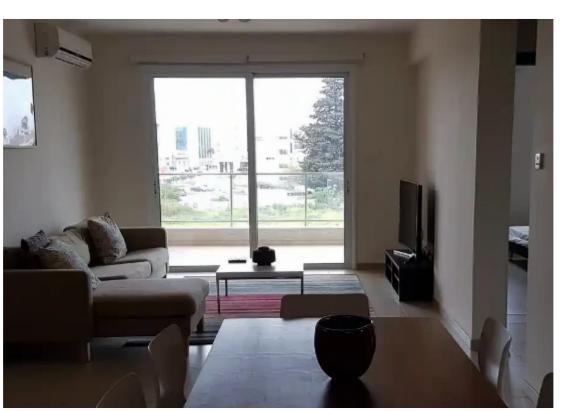

Bedrooms: 2

Parking spaces: Covered cars

Available from: 2024-07-14

Offered at: 1,500

Type: Apartment

Fully-furnished modern 2-bedroom apartment to rent A fully-furnished, freshly painted large and modern 2-bedroom apartment is available for rent in Kato Polemidia area (below the highway). Situated in a prime location, within walking distance to the Orphanides square (to Alphamega, Jumbo, Ikea, Starbucks, McDonalds and other shops) and many other amenities, it has fast and easy access (1 minute) to both the highway and Spyrou Kyprianou Avenue. It is also next to a park, with green areas, basketball court and the nice Limassol city-walk. The apartment sits on the second floor of a 3-storey building, within a quiet, secure and gated complex (Makedonia Park). It has a very good layout consist...