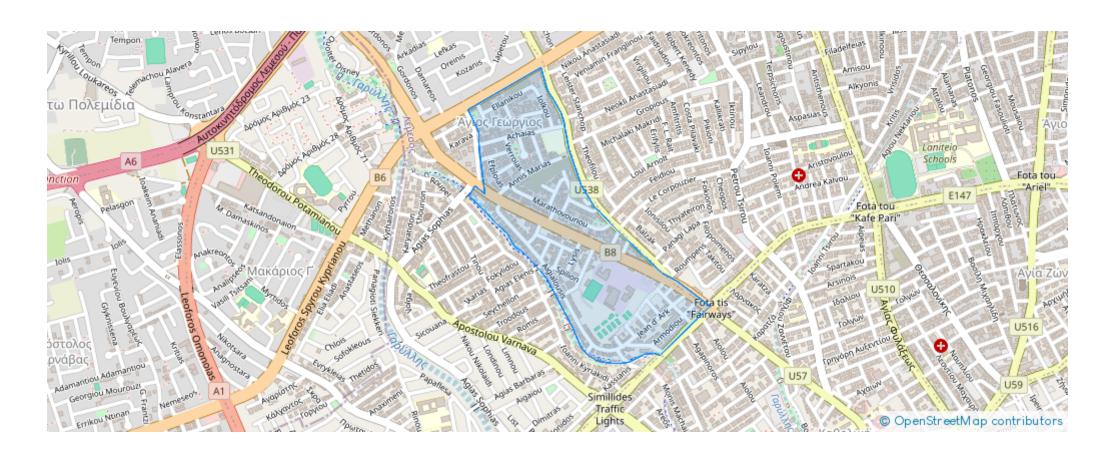

d cars



Available from: 2024-07-14



Offered at: 320,000



Type: Apartment

2-Bedroom Flat for Sale in Prime Location Price: €320,000 + VAT (negotiable) Location: Tsirio, Limassol Property Details: - Bedrooms: 2 - Bathrooms: 2 (1 en-suite) - Size: 80 sqm internal + 29 sqm veranda + 4 sqm storage - Floor: 3rd Description: Discover modern urban living in this delightful 2-bedroom flat situated in the heart of Limassol. Perfect for first-time buyers or as an investment property, this flat offers a comfortable and stylish space, ideal for contemporary living. Features: - Spacious living room with large windows for ample natural light - Modern kitchen with sleek cabinetry - Two well-proportioned bedrooms with built-in wardrobes - Contemporary bathroom with premiu...

## **Estate on map:**