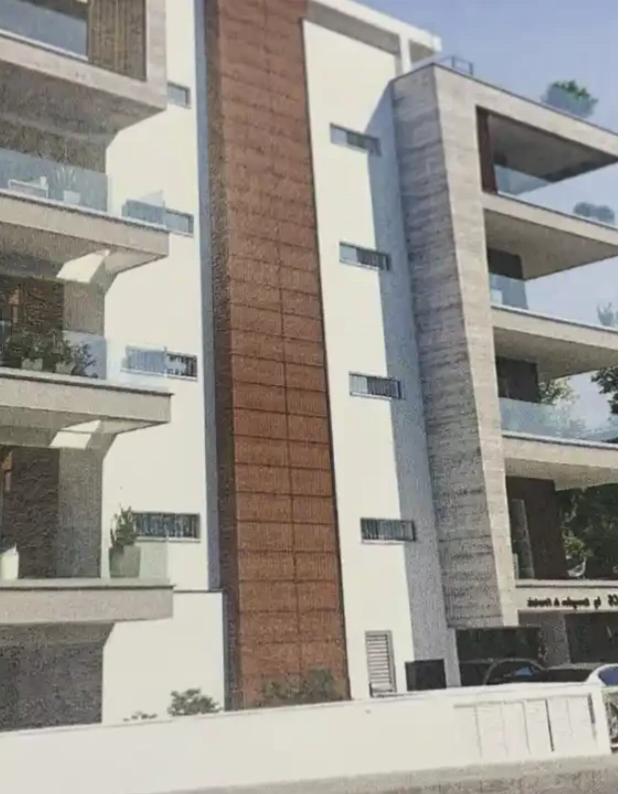

## 2-bedroom apartment f?r s?le €320.000

Limassol, Logos-School-Nikou-Pattichi-St-Agios-Georgios-3071, Cyprus

**Offered at:** € 320,000

**Estate ID:** 50527

**Ref:** ba5340916

NET internal area: 80

Bathrooms: 2

Bedrooms: 2

Parking spaces: Covered cars

Available from: 2024-07-14

Offered at: 320,000

Type: Apartment

2-Bedroom Flat for Sale in Prime Location Price: €320,000 + VAT (negotiable) Location: Tsirio, Limassol Property Details: - Bedrooms: 2 - Bathrooms: 2 (1 en-suite) - Size: 80 sqm internal + 29 sqm veranda + 4 sqm storage - Floor: 3rd Description: Discover modern urban living in this delightful 2-bedroom flat situated in the heart of Limassol. Perfect for first-time buyers or as an investment property, this flat offers a comfortable and stylish space, ideal for contemporary living. Features: - Spacious living room with large windows for ample natural light - Modern kitchen with sleek cabinetry - Two well-proportioned bedrooms with built-in wardrobes - Contemporary bathroom with premiu...