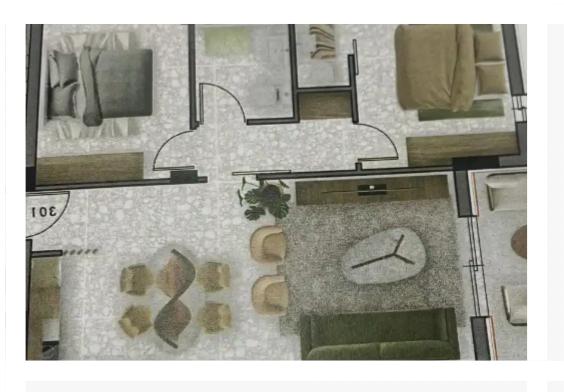

Bedrooms: 2

Parking spaces: Covered cars

Available from: 2024-07-14

Offered at: 320,000

Type: Apartment

2-Bedroom Flat for Sale in Prime Location Price: €320,000 + VAT (negotiable) Location: Tsirio, Limassol Property Details: - Bedrooms: 2 - Bathrooms: 2 (1 en-suite) - Size: 80 sqm internal + 29 sqm veranda + 4 sqm storage - Floor: 3rd Description: Discover modern urban living in this delightful 2-bedroom flat situated in the heart of Limassol. Perfect for first-time buyers or as an investment property, this flat offers a comfortable and stylish space, ideal for contemporary living. Features: - Spacious living room with large windows for ample natural light - Modern kitchen with sleek cabinetry - Two well-proportioned bedrooms with built-in wardrobes - Contemporary bathroom with premiu...