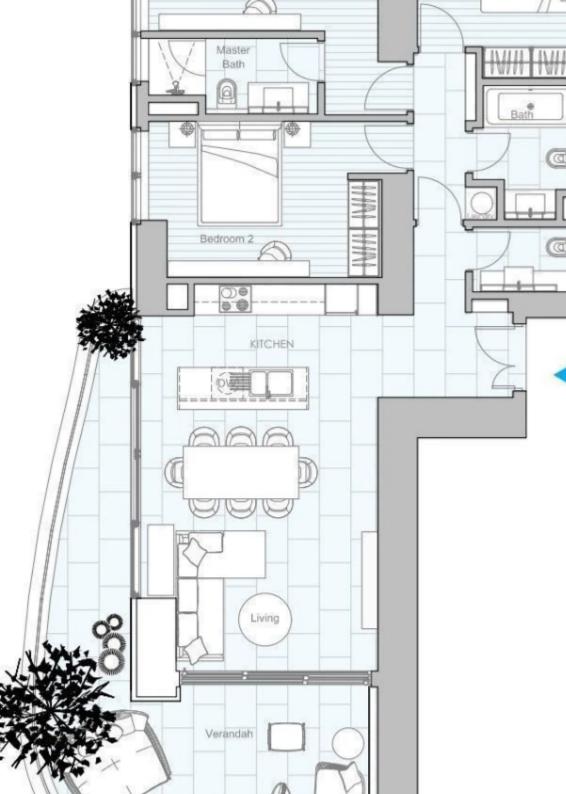

## 3 bedrooms, 120

Limassol, Lidl-Touristiki-Periohi-Tsiflikoudia-3013, Cyprus

Offered at: €1,701,000 Estate ID: 50563 Ref: J4665L2326

1 Er

Unit 1404 at Limassol Blu Marine Welcome to Unit 1404, a luxurious retreat nestled within Limassol Blu Marine. This exquisite apartment offers an expansive layout with 3 generously sized bedrooms and 3 bathrooms, spread across an internal area of 120 square meters. Step out onto the 33 square meters of covered verandas and soak in panoramic views of the Mediterranean Sea and the vibrant cityscape. Unit 1404 boasts a contemporary design characterized by clean lines and high-end finishes, creating an ambiance of modern sophistication. The living spaces are bathed in natural light, enhancing the sense of openness and tranquility. Modern amenities and top-of-the-line appliances are seam...