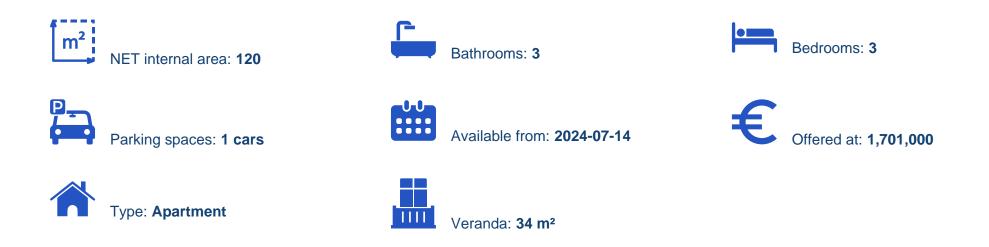

## 3 bedrooms, 120

Limassol, Lidl-Touristiki-Periohi-Tsiflikoudia-3013, Cyprus

Offered at: €1,701,000 Estate ID: 50563 Ref: J4665L2326

1 Er

Unit 1404 at Limassol Blu Marine Welcome to Unit 1404, a luxurious retreat nestled within Limassol Blu Marine. This exquisite apartment offers an expansive layout with 3 generously sized bedrooms and 3 bathrooms, spread across an internal area of 120 square meters. Step out onto the 33 square meters of covered verandas and soak in panoramic views of the Mediterranean Sea and the vibrant cityscape. Unit 1404 boasts a contemporary design characterized by clean lines and high-end finishes, creating an ambiance of modern sophistication. The living spaces are bathed in natural light, enhancing the sense of openness and tranquility. Modern amenities and top-of-the-line appliances are seam...