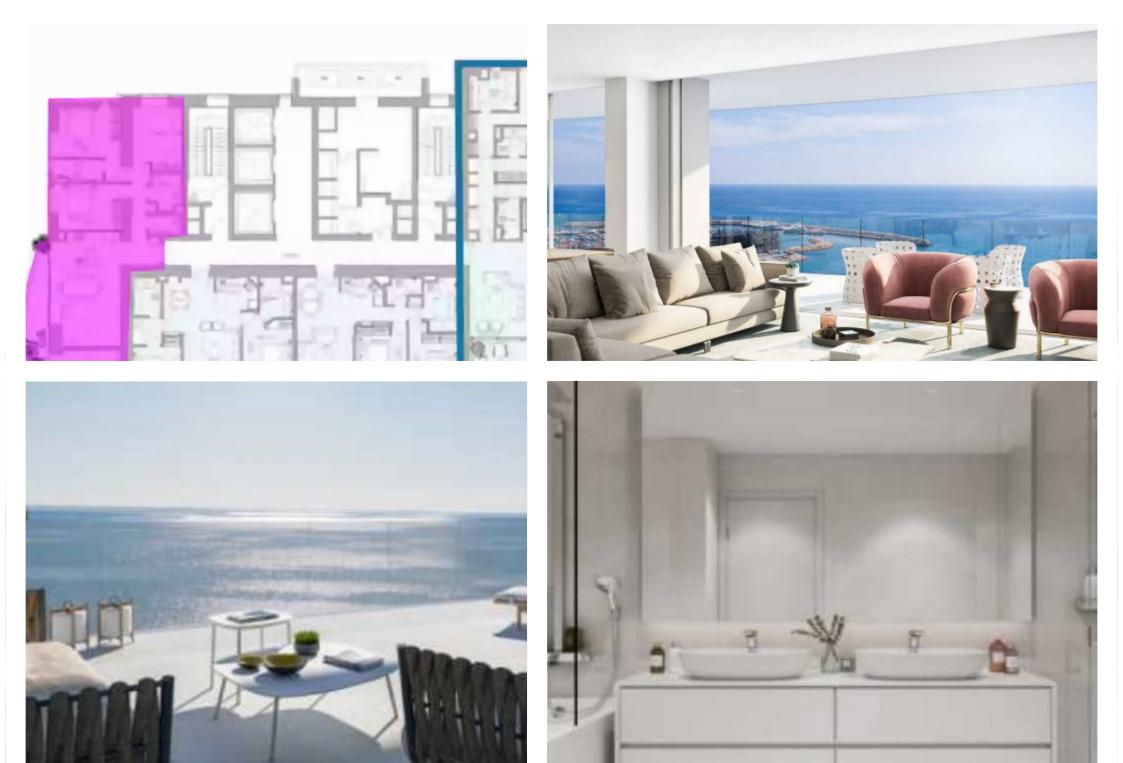

## 3 bedrooms, 120

Limassol, Lidl-Touristiki-Periohi-Tsiflikoudia-3013, Cyprus

Offered at: €1,701,000 Estate ID: 50563 Ref: J4665L2326

1 Er

Unit 1404 at Limassol Blu Marine Welcome to Unit 1404, a luxurious retreat nestled within Limassol Blu Marine. This exquisite apartment offers an expansive layout with 3 generously sized bedrooms and 3 bathrooms, spread across an internal area of 120 square meters. Step out onto the 33 square meters of covered verandas and soak in panoramic views of the Mediterranean Sea and the vibrant cityscape. Unit 1404 boasts a contemporary design characterized by clean lines and high-end finishes, creating an ambiance of modern sophistication. The living spaces are bathed in natural light, enhancing the sense of openness and tranquility. Modern amenities and top-of-the-line appliances are seam...