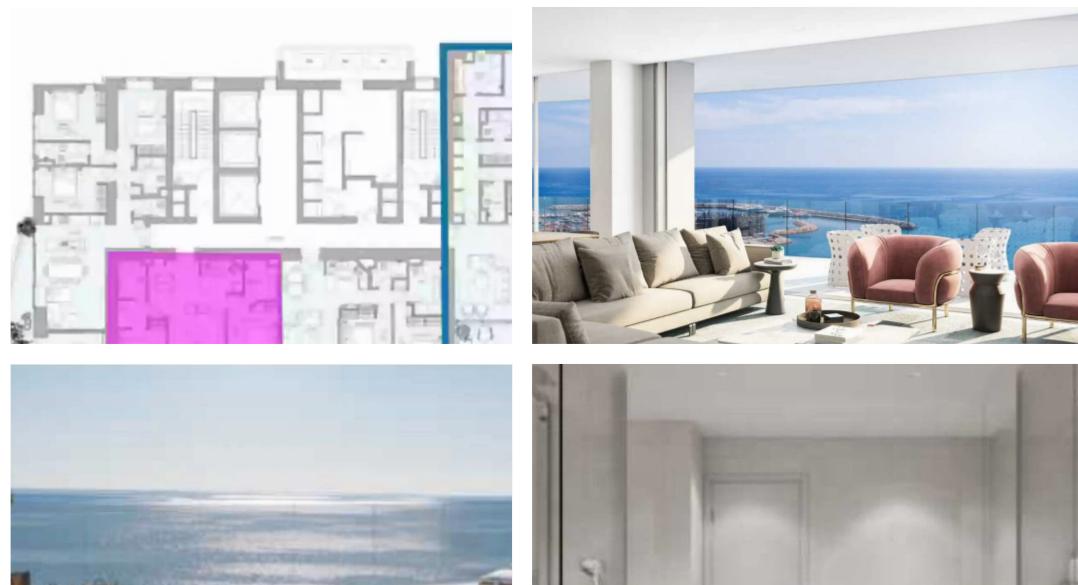

## 2 bedrooms, 83

Limassol, Lidl-Touristiki-Periohi-Tsiflikoudia-3013, Cyprus

Offered at: €1,359,000 Estate ID: 50564 Ref: J4665L2313

Unit 1403 at Limassol Blu Marine Discover the epitome of luxury living with Unit 1403 at Limassol Blu Marine. This exquisite 2-bedroom, 2-bathroom apartment boasts an internal area of 83 square meters, offering a spacious and stylish living environment. The additional 30 square meters of covered verandas provide a serene space to relax and enjoy the breathtaking views of the Mediterranean Sea and Limassol's dynamic cityscape. Unit 1403 is thoughtfully designed with contemporary aesthetics and premium finishes, ensuring a sophisticated and comfortable living experience. The interiors are bathed in natural light, creating a bright and inviting ambiance. Residents of Unit 1403 have a...