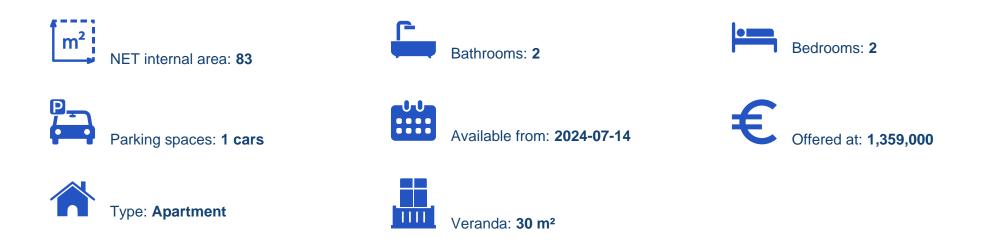

## 2 bedrooms, 83

Limassol, Lidl-Touristiki-Periohi-Tsiflikoudia-3013, Cyprus

Offered at: €1,359,000 Estate ID: 50564 Ref: J4665L2313

Unit 1403 at Limassol Blu Marine Discover the epitome of luxury living with Unit 1403 at Limassol Blu Marine. This exquisite 2-bedroom, 2-bathroom apartment boasts an internal area of 83 square meters, offering a spacious and stylish living environment. The additional 30 square meters of covered verandas provide a serene space to relax and enjoy the breathtaking views of the Mediterranean Sea and Limassol's dynamic cityscape. Unit 1403 is thoughtfully designed with contemporary aesthetics and premium finishes, ensuring a sophisticated and comfortable living experience. The interiors are bathed in natural light, creating a bright and inviting ambiance. Residents of Unit 1403 have a...