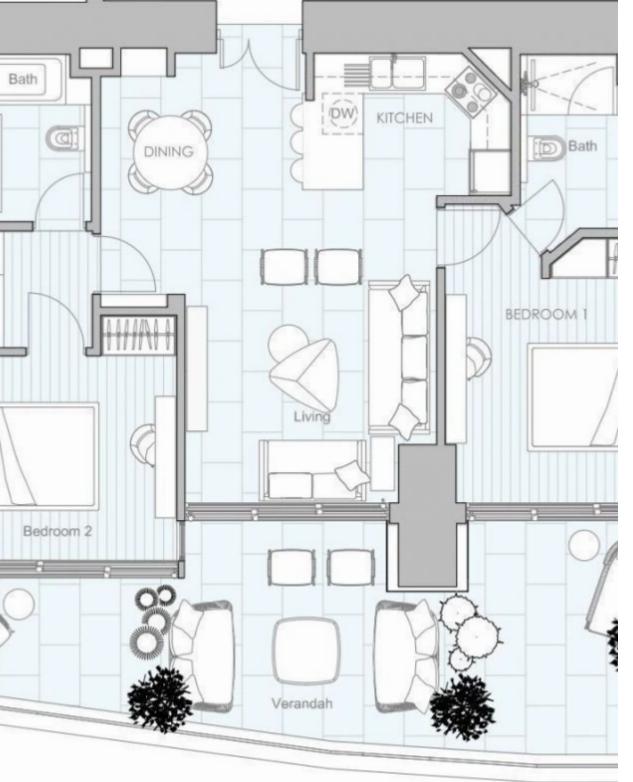

## 2 bedrooms, 83

Limassol, Lidl-Touristiki-Periohi-Tsiflikoudia-3013, Cyprus

Offered at: €1,359,000 Estate ID: 50564 Ref: J4665L2313

Unit 1403 at Limassol Blu Marine Discover the epitome of luxury living with Unit 1403 at Limassol Blu Marine. This exquisite 2-bedroom, 2-bathroom apartment boasts an internal area of 83 square meters, offering a spacious and stylish living environment. The additional 30 square meters of covered verandas provide a serene space to relax and enjoy the breathtaking views of the Mediterranean Sea and Limassol's dynamic cityscape. Unit 1403 is thoughtfully designed with contemporary aesthetics and premium finishes, ensuring a sophisticated and comfortable living experience. The interiors are bathed in natural light, creating a bright and inviting ambiance. Residents of Unit 1403 have a...