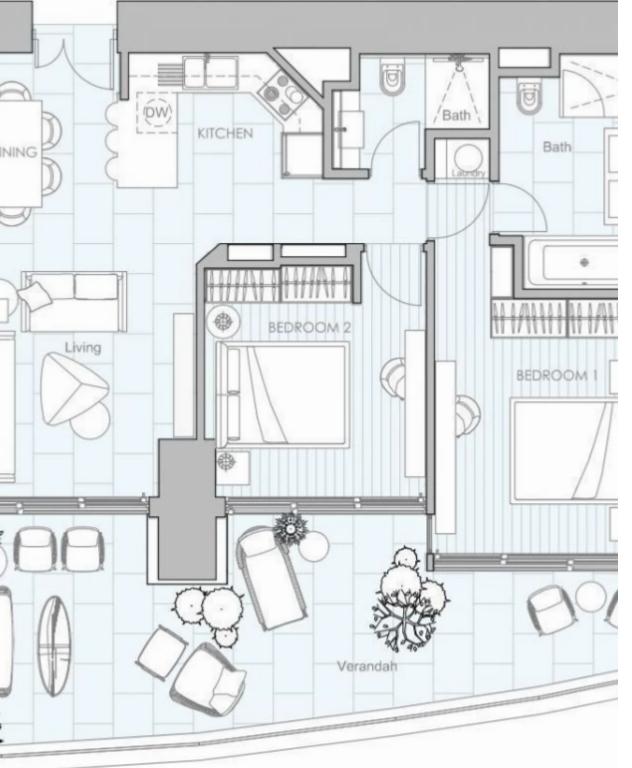

## 2 bedrooms, 85

Limassol, Lidl-Touristiki-Periohi-Tsiflikoudia-3013, Cyprus

Offered at: €1,403,000 Estate ID: 50565 Ref: J4665L2304

Unit 1402 at Limassol Blu Marine Welcome to Unit 1402 at Limassol Blu Marine, where luxury meets coastal living. This stylish 2-bedroom, 2-bathroom apartment offers an internal area of 85 square meters, providing a spacious and comfortable environment. Step onto the 29 square meters of covered verandas to enjoy stunning views of the Mediterranean Sea and Limassol's vibrant cityscape. Unit 1402 is designed with modern aesthetics and premium finishes, ensuring a sophisticated living experience. Natural light floods the interiors, enhancing the ambiance of elegance and tranquility. Residents of Unit 1402 have access to exclusive amenities, including a state-of-the-art gym, luxurious sp...