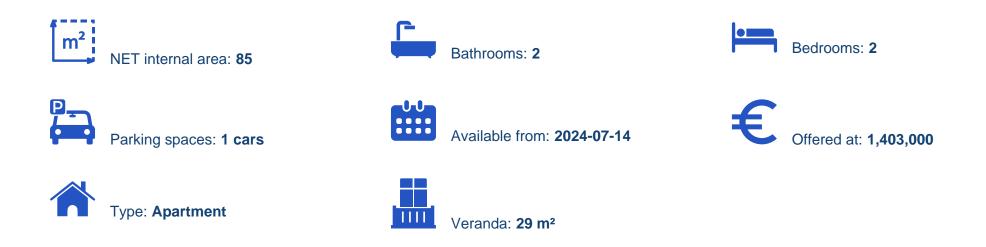

## 2 bedrooms, 85

Limassol, Lidl-Touristiki-Periohi-Tsiflikoudia-3013, Cyprus

Offered at: €1,403,000 Estate ID: 50565 Ref: J4665L2304

Unit 1402 at Limassol Blu Marine Welcome to Unit 1402 at Limassol Blu Marine, where luxury meets coastal living. This stylish 2-bedroom, 2-bathroom apartment offers an internal area of 85 square meters, providing a spacious and comfortable environment. Step onto the 29 square meters of covered verandas to enjoy stunning views of the Mediterranean Sea and Limassol's vibrant cityscape. Unit 1402 is designed with modern aesthetics and premium finishes, ensuring a sophisticated living experience. Natural light floods the interiors, enhancing the ambiance of elegance and tranquility. Residents of Unit 1402 have access to exclusive amenities, including a state-of-the-art gym, luxurious sp...