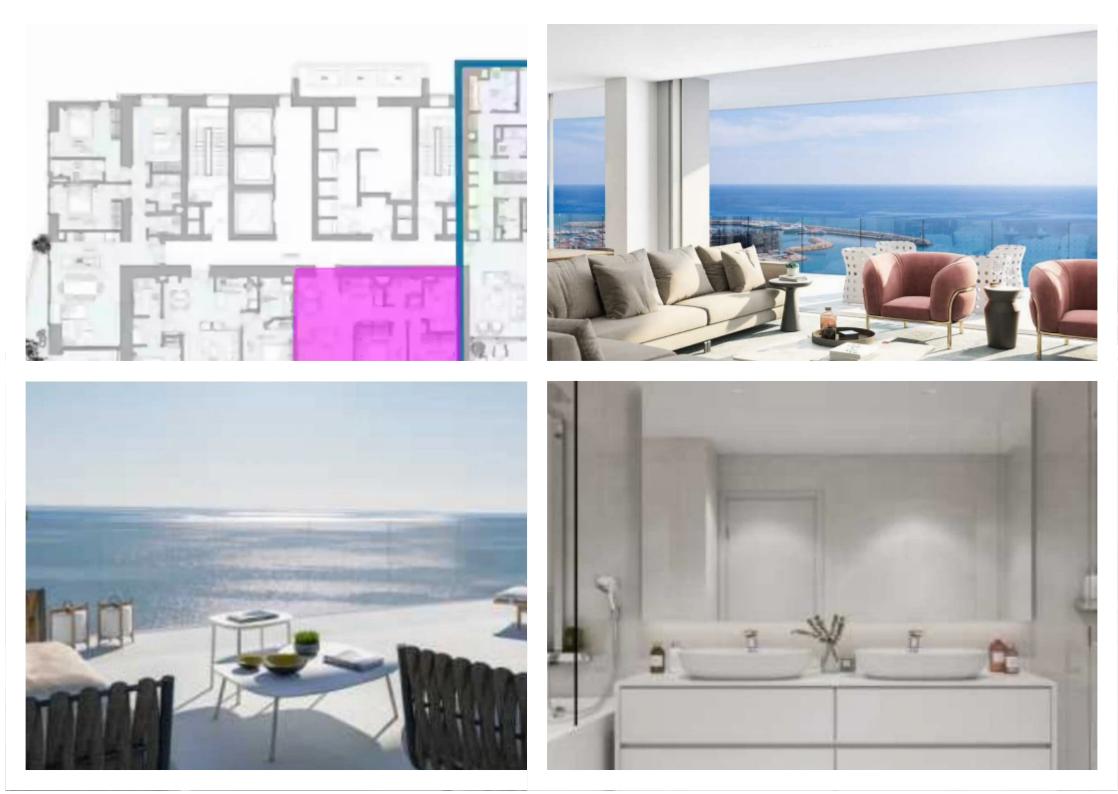

## 2 bedrooms, 85

Limassol, Lidl-Touristiki-Periohi-Tsiflikoudia-3013, Cyprus

Offered at: €1,403,000 Estate ID: 50565 Ref: J4665L2304

Unit 1402 at Limassol Blu Marine Welcome to Unit 1402 at Limassol Blu Marine, where luxury meets coastal living. This stylish 2-bedroom, 2-bathroom apartment offers an internal area of 85 square meters, providing a spacious and comfortable environment. Step onto the 29 square meters of covered verandas to enjoy stunning views of the Mediterranean Sea and Limassol's vibrant cityscape. Unit 1402 is designed with modern aesthetics and premium finishes, ensuring a sophisticated living experience. Natural light floods the interiors, enhancing the ambiance of elegance and tranquility. Residents of Unit 1402 have access to exclusive amenities, including a state-of-the-art gym, luxurious sp...