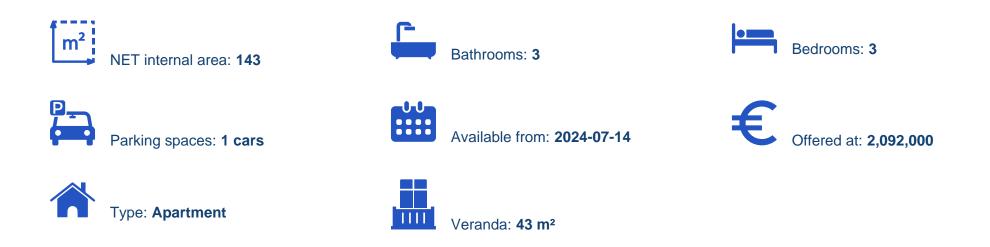

## 3 bedrooms, 143

Limassol, Lidl-Touristiki-Periohi-Tsiflikoudia-3013, Cyprus

Offered at: €2,092,000 Estate ID: 50566 Ref: J4665L2295

Unit 1401 at Limassol Blu Marine Discover the pinnacle of luxury living with Unit 1401 at Limassol Blu Marine. This exquisite 3-bedroom, 3-bathroom apartment boasts a spacious internal area of 143 square meters, providing ample space for relaxation and entertainment. The unit also features 43 square meters of covered verandas, perfect for savoring the stunning views of the Mediterranean Sea and Limassol's vibrant skyline. Unit 1401 is designed with elegance and comfort in mind. The sophisticated layout maximizes natural light, creating a warm and inviting atmosphere. The interiors are finished with contemporary aesthetics and premium materials, ensuring an ambiance of refined opulence....