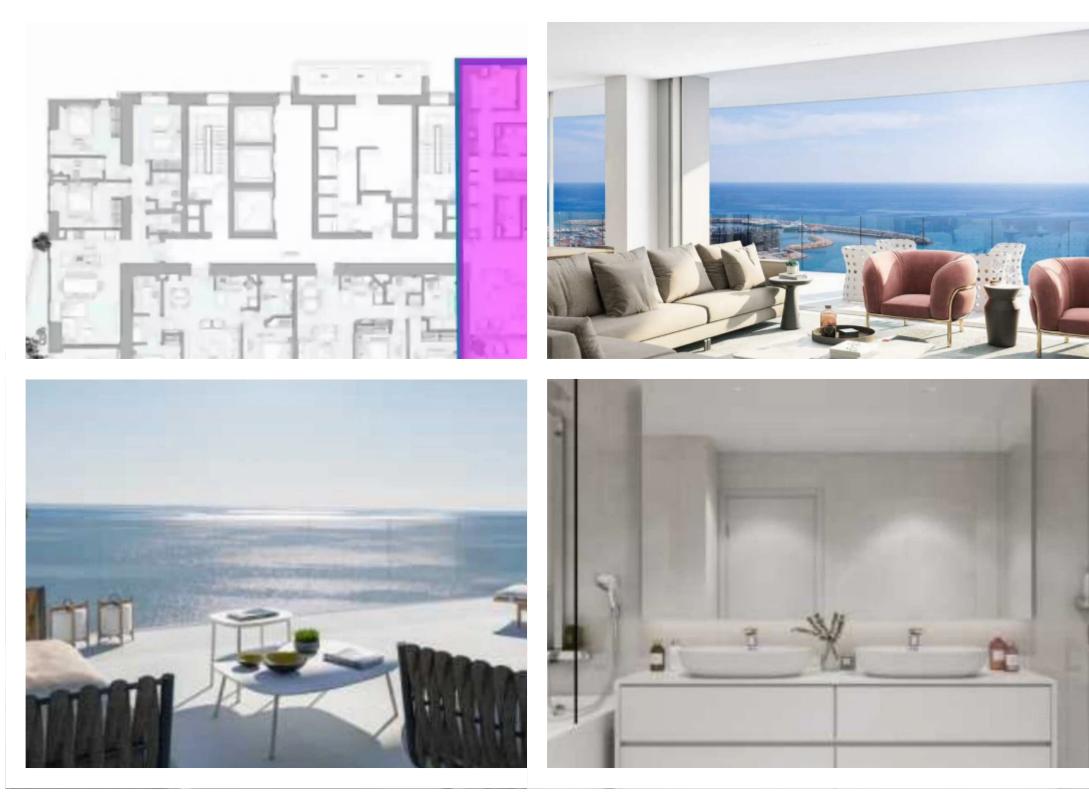

## 3 bedrooms, 143

Limassol, Lidl-Touristiki-Periohi-Tsiflikoudia-3013, Cyprus

Offered at: €2,092,000 Estate ID: 50566 Ref: J4665L2295

Unit 1401 at Limassol Blu Marine Discover the pinnacle of luxury living with Unit 1401 at Limassol Blu Marine. This exquisite 3-bedroom, 3-bathroom apartment boasts a spacious internal area of 143 square meters, providing ample space for relaxation and entertainment. The unit also features 43 square meters of covered verandas, perfect for savoring the stunning views of the Mediterranean Sea and Limassol's vibrant skyline. Unit 1401 is designed with elegance and comfort in mind. The sophisticated layout maximizes natural light, creating a warm and inviting atmosphere. The interiors are finished with contemporary aesthetics and premium materials, ensuring an ambiance of refined opulence....