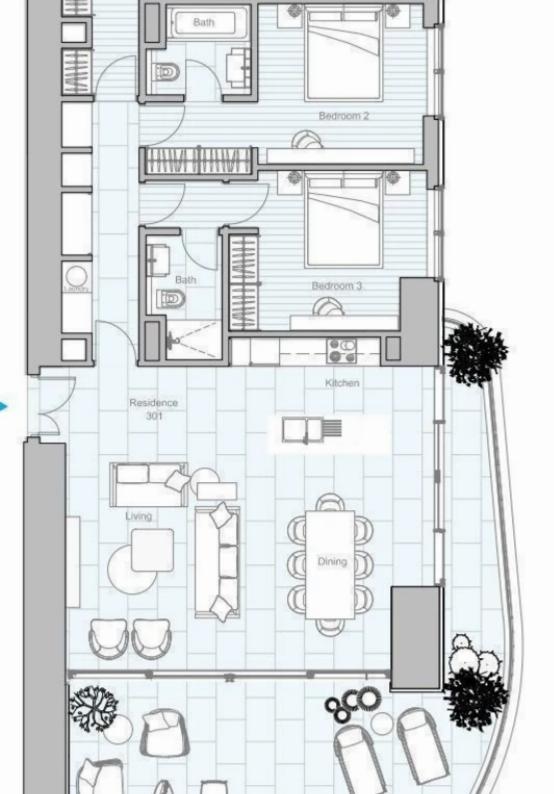

## 3 bedrooms, 143

Limassol, Lidl-Touristiki-Periohi-Tsiflikoudia-3013, Cyprus

Offered at: €2,092,000 Estate ID: 50566 Ref: J4665L2295

Unit 1401 at Limassol Blu Marine Discover the pinnacle of luxury living with Unit 1401 at Limassol Blu Marine. This exquisite 3-bedroom, 3-bathroom apartment boasts a spacious internal area of 143 square meters, providing ample space for relaxation and entertainment. The unit also features 43 square meters of covered verandas, perfect for savoring the stunning views of the Mediterranean Sea and Limassol's vibrant skyline. Unit 1401 is designed with elegance and comfort in mind. The sophisticated layout maximizes natural light, creating a warm and inviting atmosphere. The interiors are finished with contemporary aesthetics and premium materials, ensuring an ambiance of refined opulence....