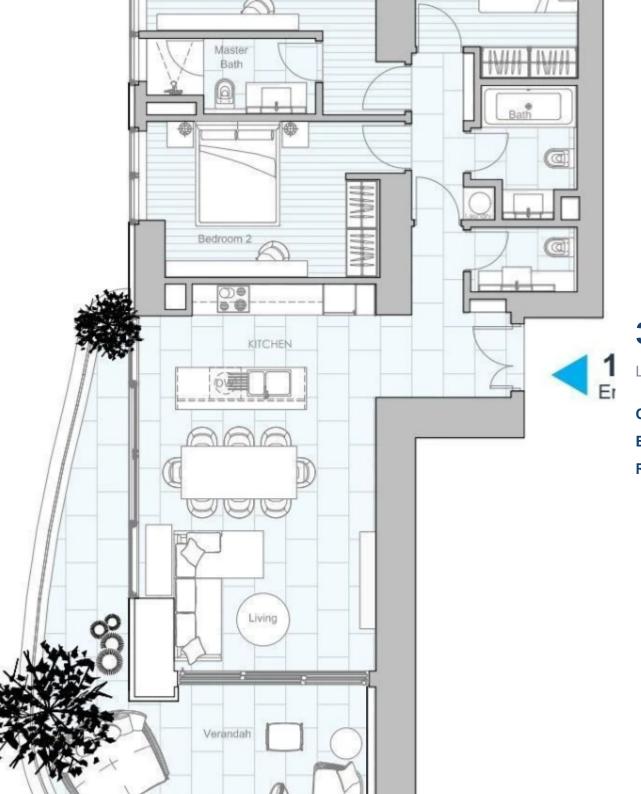

Parking spaces: 1 cars

Available from: 2024-07-14

Offered at: **1,663,000** 

Type: **Apartment** 

Veranda: 34 m²

Unit 1304 at Limassol Blu Marine Discover the epitome of luxury living at Unit 1304 in Limassol Blu Marine. This exquisite apartment offers 3 spacious bedrooms and 3 bathrooms, spread over an internal area of 120 square meters. Step onto the 33 square meters of covered verandas and immerse yourself in breathtaking views of the azure Mediterranean Sea. Unit 1304 features a contemporary design with sleek lines and premium finishes throughout. The living spaces are bathed in natural light, creating an inviting atmosphere that complements the serene coastal surroundings. Modern amenities and state-of-the-art appliances enhance convenience and comfort. Residents of Unit 1304 enjoy exclus...