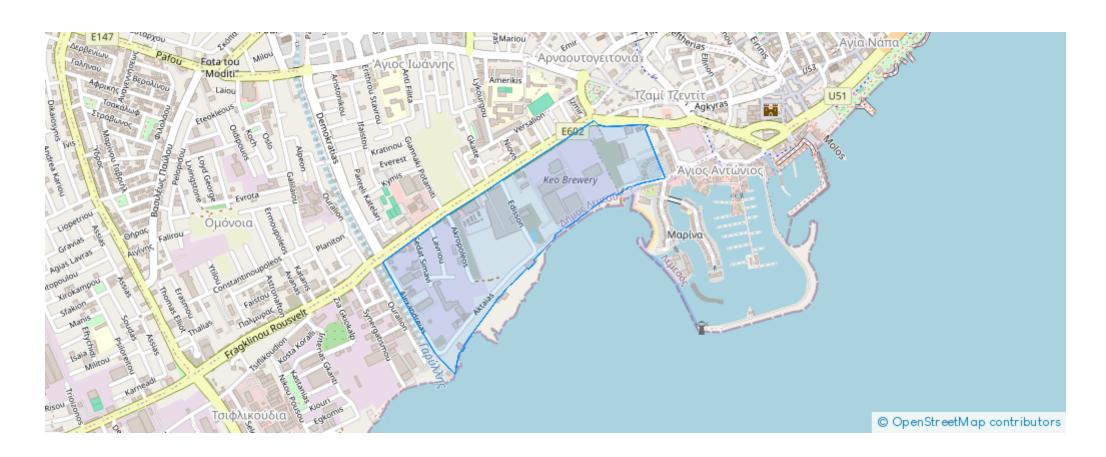

4-07-14



Offered at: **1,663,000** 



Type: **Apartment** 



Veranda: 34 m²

Unit 1304 at Limassol Blu Marine Discover the epitome of luxury living at Unit 1304 in Limassol Blu Marine. This exquisite apartment offers 3 spacious bedrooms and 3 bathrooms, spread over an internal area of 120 square meters. Step onto the 33 square meters of covered verandas and immerse yourself in breathtaking views of the azure Mediterranean Sea. Unit 1304 features a contemporary design with sleek lines and premium finishes throughout. The living spaces are bathed in natural light, creating an inviting atmosphere that complements the serene coastal surroundings. Modern amenities and state-of-the-art appliances enhance convenience and comfort. Residents of Unit 1304 enjoy exclus...

## **Estate on map:**