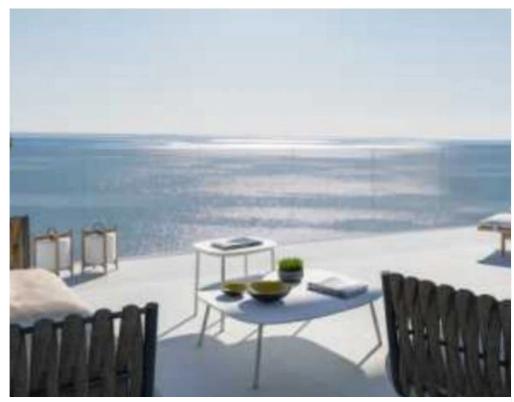

Parking spaces: 1 cars

Available from: 2024-07-14

Offered at: **1,663,000** 

Type: **Apartment** 

Veranda: 34 m²

Unit 1304 at Limassol Blu Marine Discover the epitome of luxury living at Unit 1304 in Limassol Blu Marine. This exquisite apartment offers 3 spacious bedrooms and 3 bathrooms, spread over an internal area of 120 square meters. Step onto the 33 square meters of covered verandas and immerse yourself in breathtaking views of the azure Mediterranean Sea. Unit 1304 features a contemporary design with sleek lines and premium finishes throughout. The living spaces are bathed in natural light, creating an inviting atmosphere that complements the serene coastal surroundings. Modern amenities and state-of-the-art appliances enhance convenience and comfort. Residents of Unit 1304 enjoy exclus...