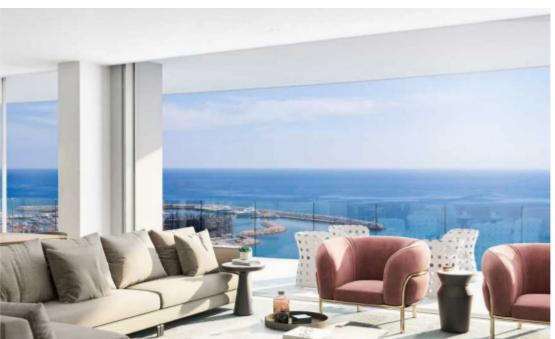

Parking spaces: 1 cars

Available from: 2024-07-14

Offered at: **1,663,000** 

Type: **Apartment** 

Veranda: 34 m²

Unit 1304 at Limassol Blu Marine Discover the epitome of luxury living at Unit 1304 in Limassol Blu Marine. This exquisite apartment offers 3 spacious bedrooms and 3 bathrooms, spread over an internal area of 120 square meters. Step onto the 33 square meters of covered verandas and immerse yourself in breathtaking views of the azure Mediterranean Sea. Unit 1304 features a contemporary design with sleek lines and premium finishes throughout. The living spaces are bathed in natural light, creating an inviting atmosphere that complements the serene coastal surroundings. Modern amenities and state-of-the-art appliances enhance convenience and comfort. Residents of Unit 1304 enjoy exclus...