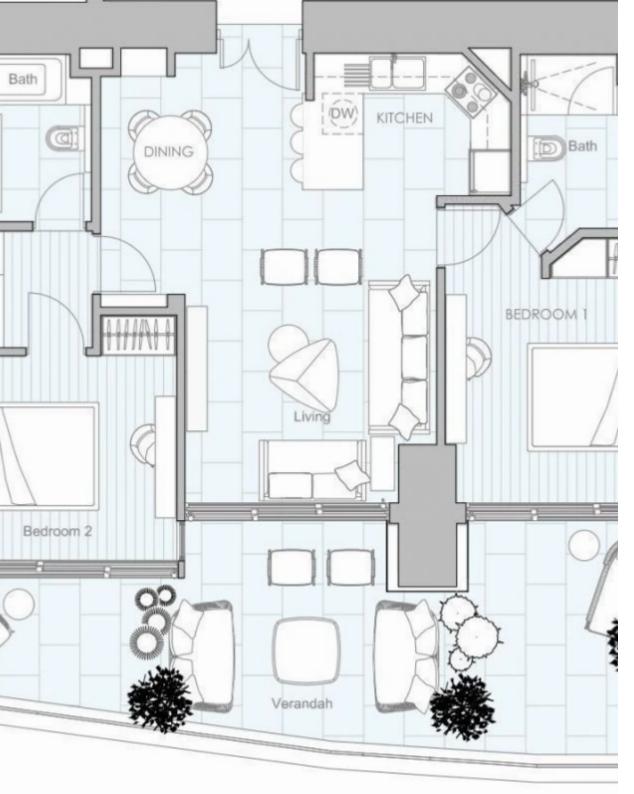

## 2 bedrooms, 83

Limassol, Lidl-Touristiki-Periohi-Tsiflikoudia-3013, Cyprus

**Offered at:** €1,334,000

**Estate ID:** 50568

**Ref:** J4665L2312

NET internal area: 83

Bathrooms: 2

Bedrooms: 2

Parking spaces: 1 cars

Available from: 2024-07-14

Offered at: **1,334,000** 

Type: Apartment

Veranda: 30 m²

Unit 1303 at Limassol Blu Marine Welcome to Unit 1303 at Limassol Blu Marine, a haven of modern luxury and coastal charm. This beautifully designed 2-bedroom, 2-bathroom apartment offers an internal area of 83 square meters, providing a spacious and comfortable living environment. The 30 square meters of covered verandas offer the perfect setting to relax and enjoy the stunning views of the Mediterranean Sea and Limassol's vibrant cityscape.

Unit 1303 features contemporary design and high-end finishes, ensuring a sophisticated and elegant living experience. Natural light floods the interiors, creating a bright and inviting atmosphere. Residents of Unit 1303 benefit from access to ...