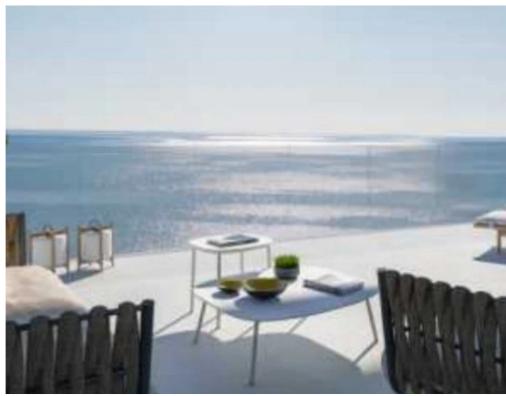

Parking spaces: 1 cars

Available from: 2024-07-14

Offered at: **1,334,000** 

Type: Apartment

Veranda: 30 m²

Unit 1303 at Limassol Blu Marine Welcome to Unit 1303 at Limassol Blu Marine, a haven of modern luxury and coastal charm. This beautifully designed 2-bedroom, 2-bathroom apartment offers an internal area of 83 square meters, providing a spacious and comfortable living environment. The 30 square meters of covered verandas offer the perfect setting to relax and enjoy the stunning views of the Mediterranean Sea and Limassol's vibrant cityscape.