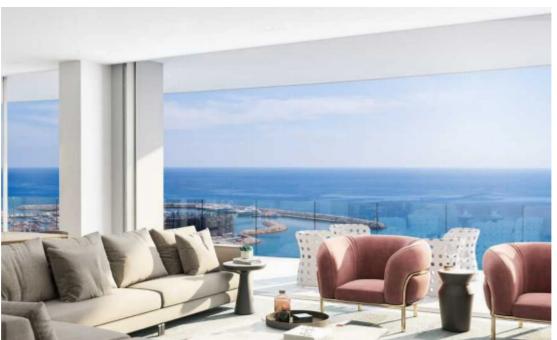

Parking spaces: 1 cars

Available from: 2024-07-14

Offered at: **1,334,000** 

Type: Apartment

Veranda: 30 m²

Unit 1303 at Limassol Blu Marine Welcome to Unit 1303 at Limassol Blu Marine, a haven of modern luxury and coastal charm. This beautifully designed 2-bedroom, 2-bathroom apartment offers an internal area of 83 square meters, providing a spacious and comfortable living environment. The 30 square meters of covered verandas offer the perfect setting to relax and enjoy the stunning views of the Mediterranean Sea and Limassol's vibrant cityscape.

Unit 1303 features contemporary design and high-end finishes, ensuring a sophisticated and elegant living experience. Natural light floods the interiors, creating a bright and inviting atmosphere. Residents of Unit 1303 benefit from access to ...