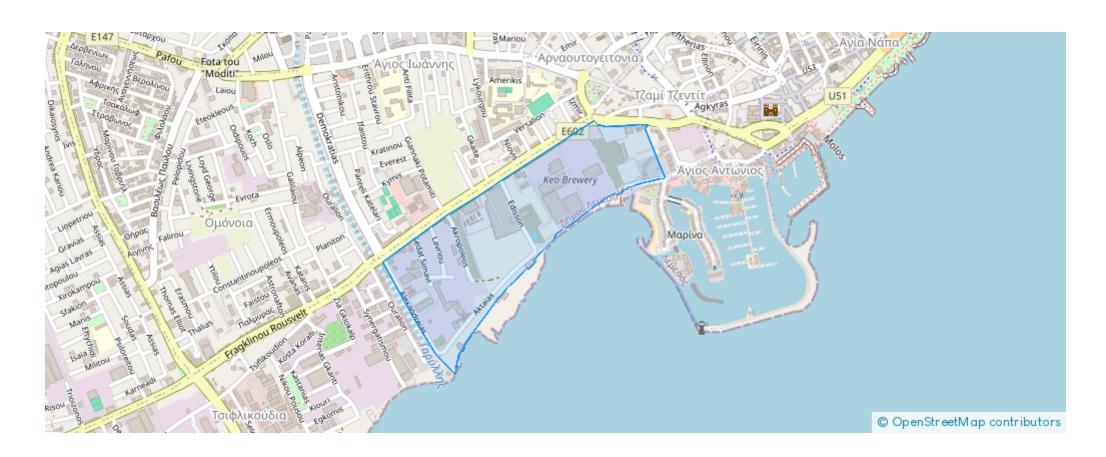

m: 2024-07-14



Offered at: **1,334,000** 



Type: Apartment



Veranda: 30 m²

Unit 1303 at Limassol Blu Marine Welcome to Unit 1303 at Limassol Blu Marine, a haven of modern luxury and coastal charm. This beautifully designed 2-bedroom, 2-bathroom apartment offers an internal area of 83 square meters, providing a spacious and comfortable living environment. The 30 square meters of covered verandas offer the perfect setting to relax and enjoy the stunning views of the Mediterranean Sea and Limassol's vibrant cityscape.

Unit 1303 features contemporary design and high-end finishes, ensuring a sophisticated and elegant living experience. Natural light floods the interiors, creating a bright and inviting atmosphere. Residents of Unit 1303 benefit from access to ...

## **Estate on map:**