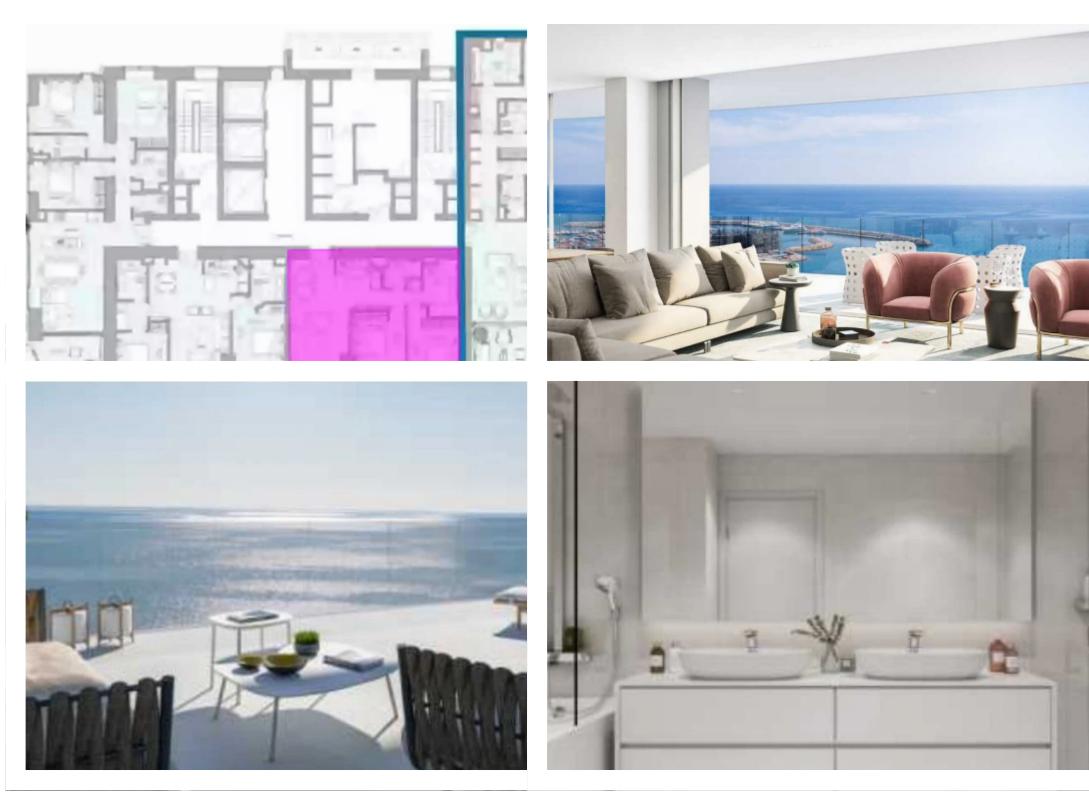

## 2 bedrooms, 85

Limassol, Lidl-Touristiki-Periohi-Tsiflikoudia-3013, Cyprus

Offered at: €1,378,000 Estate ID: 50569 Ref: J4665L2303

Unit 1302 at Limassol Blu Marine Step into luxury with Unit 1302 at Limassol Blu Marine, offering an exceptional 2-bedroom, 2-bathroom apartment experience. Spanning 85 square meters of internal space and featuring 29 square meters of covered verandas, this residence provides a perfect blend of comfort and elegance. Enjoy sweeping views of the Mediterranean Sea and Limassol's bustling skyline right from your own private retreat. Unit 1302 is designed to maximize natural light and space, creating an inviting atmosphere enhanced by modern aesthetics and premium finishes throughout. Whether relaxing in the spacious living areas or enjoying the fresh sea breeze on the covered verandas, eve...