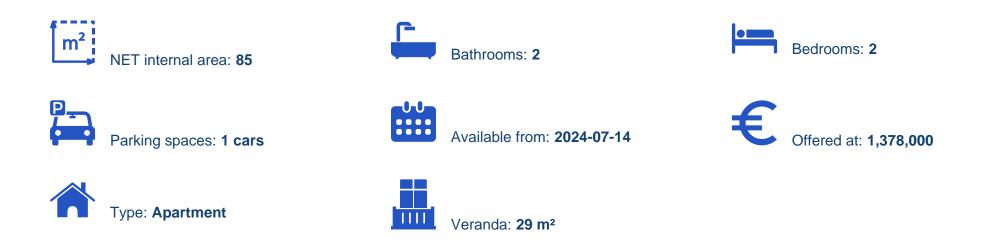

## 2 bedrooms, 85

Limassol, Lidl-Touristiki-Periohi-Tsiflikoudia-3013, Cyprus

Offered at: €1,378,000 Estate ID: 50569 Ref: J4665L2303

Unit 1302 at Limassol Blu Marine Step into luxury with Unit 1302 at Limassol Blu Marine, offering an exceptional 2-bedroom, 2-bathroom apartment experience. Spanning 85 square meters of internal space and featuring 29 square meters of covered verandas, this residence provides a perfect blend of comfort and elegance. Enjoy sweeping views of the Mediterranean Sea and Limassol's bustling skyline right from your own private retreat. Unit 1302 is designed to maximize natural light and space, creating an inviting atmosphere enhanced by modern aesthetics and premium finishes throughout. Whether relaxing in the spacious living areas or enjoying the fresh sea breeze on the covered verandas, eve...