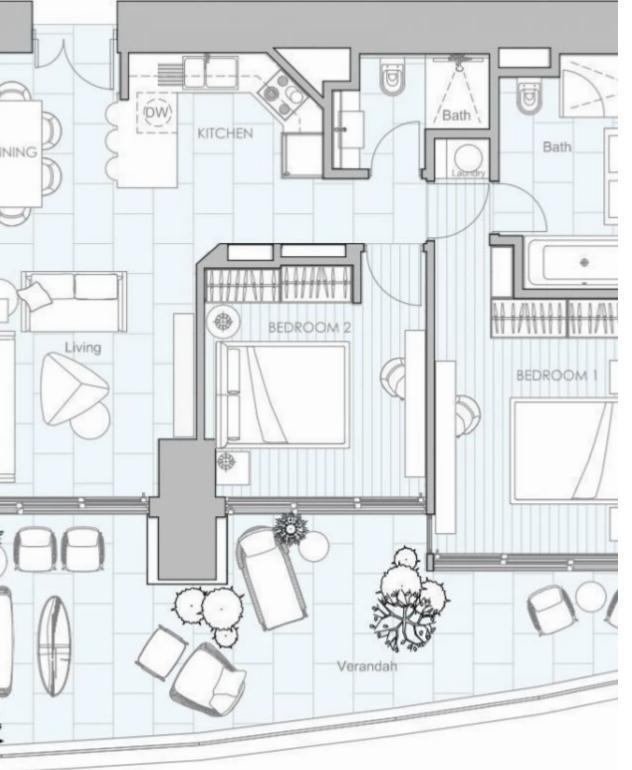

## 2 bedrooms, 85

Limassol, Lidl-Touristiki-Periohi-Tsiflikoudia-3013, Cyprus

Offered at: €1,378,000 Estate ID: 50569 Ref: J4665L2303

Unit 1302 at Limassol Blu Marine Step into luxury with Unit 1302 at Limassol Blu Marine, offering an exceptional 2-bedroom, 2-bathroom apartment experience. Spanning 85 square meters of internal space and featuring 29 square meters of covered verandas, this residence provides a perfect blend of comfort and elegance. Enjoy sweeping views of the Mediterranean Sea and Limassol's bustling skyline right from your own private retreat. Unit 1302 is designed to maximize natural light and space, creating an inviting atmosphere enhanced by modern aesthetics and premium finishes throughout. Whether relaxing in the spacious living areas or enjoying the fresh sea breeze on the covered verandas, eve...