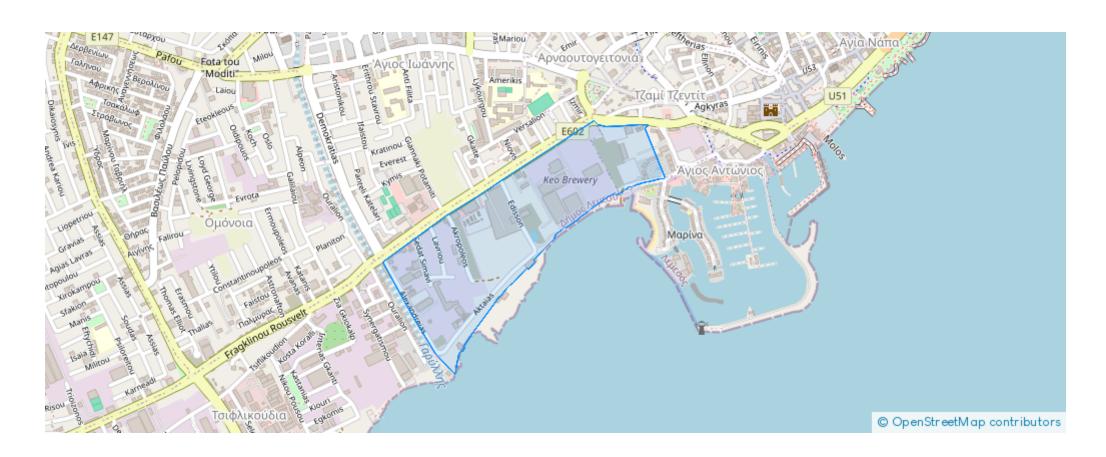

-14



Offered at: **2,048,000** 



Type: **Apartment** 



Veranda: 43 m²

Unit 1301 at Limassol Blu Marine Welcome to Unit 1301 at Limassol Blu Marine, where luxury and elegance meet. This stunning 3-bedroom, 3-bathroom apartment offers a generous internal area of 143 square meters, providing ample space for relaxation and entertainment. The unit also features 43 square meters of covered verandas, perfect for enjoying the breathtaking views of the Mediterranean Sea and Limassol's vibrant skyline.

Unit 1301 is designed with sophistication and comfort in mind. The well-thought-out layout maximizes natural light, creating a warm and inviting atmosphere. The interiors are adorned with contemporary aesthetics and premium finishes, reflecting a dedication to quali...

## **Estate on map:**