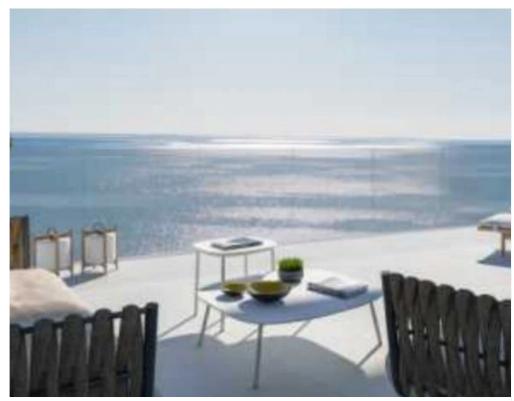

Parking spaces: 1 cars

Available from: 2024-07-14

Offered at: **2,048,000** 

Type: **Apartment** 

Veranda: 43 m²

Unit 1301 at Limassol Blu Marine Welcome to Unit 1301 at Limassol Blu Marine, where luxury and elegance meet. This stunning 3-bedroom, 3-bathroom apartment offers a generous internal area of 143 square meters, providing ample space for relaxation and entertainment. The unit also features 43 square meters of covered verandas, perfect for enjoying the breathtaking views of the Mediterranean Sea and Limassol's vibrant skyline.

Unit 1301 is designed with sophistication and comfort in mind. The well-thought-out layout maximizes natural light, creating a warm and inviting atmosphere. The interiors are adorned with contemporary aesthetics and premium finishes, reflecting a dedication to quali...