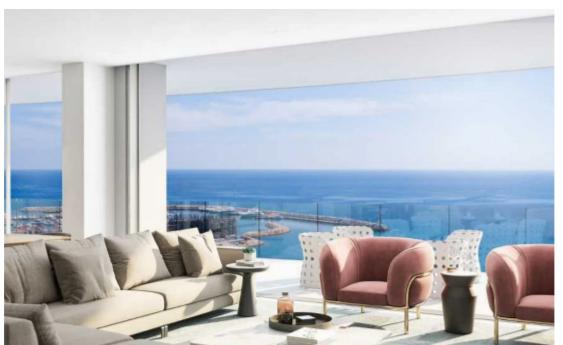

Parking spaces: 1 cars

Available from: 2024-07-14

Offered at: **2,048,000** 

Type: **Apartment** 

Veranda: 43 m²

Unit 1301 at Limassol Blu Marine Welcome to Unit 1301 at Limassol Blu Marine, where luxury and elegance meet. This stunning 3-bedroom, 3-bathroom apartment offers a generous internal area of 143 square meters, providing ample space for relaxation and entertainment. The unit also features 43 square meters of covered verandas, perfect for enjoying the breathtaking views of the Mediterranean Sea and Limassol's vibrant skyline.

Unit 1301 is designed with sophistication and comfort in mind. The well-thought-out layout maximizes natural light, creating a warm and inviting atmosphere. The interiors are adorned with contemporary aesthetics and premium finishes, reflecting a dedication to quali...