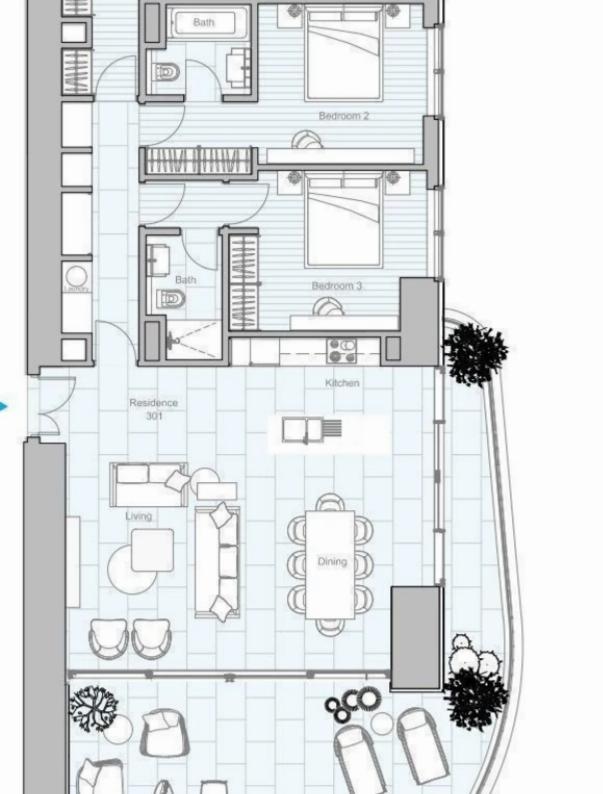

Parking spaces: 1 cars

Available from: 2024-07-14

Offered at: **2,048,000** 

Type: **Apartment** 

Veranda: 43 m²

Unit 1301 at Limassol Blu Marine Welcome to Unit 1301 at Limassol Blu Marine, where luxury and elegance meet. This stunning 3-bedroom, 3-bathroom apartment offers a generous internal area of 143 square meters, providing ample space for relaxation and entertainment. The unit also features 43 square meters of covered verandas, perfect for enjoying the breathtaking views of the Mediterranean Sea and Limassol's vibrant skyline.

Unit 1301 is designed with sophistication and comfort in mind. The well-thought-out layout maximizes natural light, creating a warm and inviting atmosphere. The interiors are adorned with contemporary aesthetics and premium finishes, reflecting a dedication to quali...