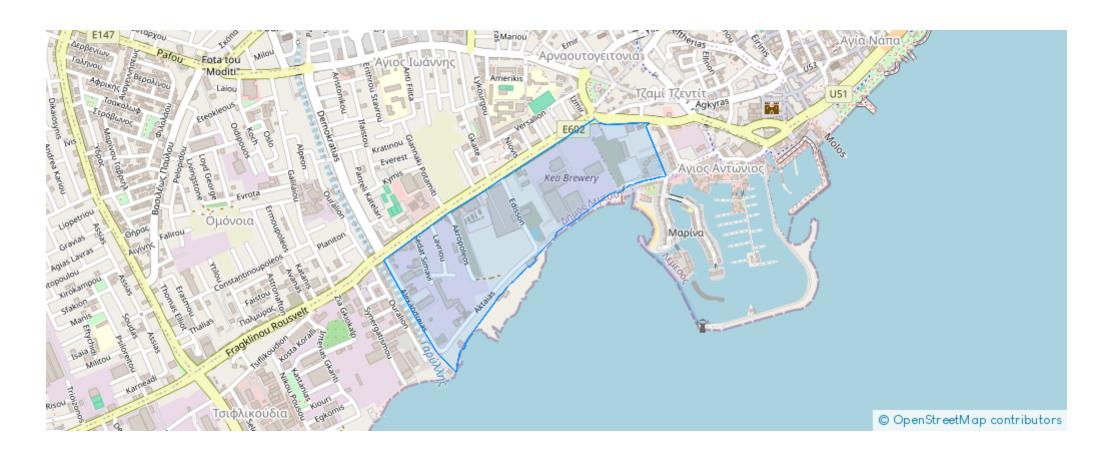

7-14



Offered at: **1,632,000** 



Type: **Apartment** 



Veranda: 34 m²

Unit 1204 at Limassol Blu Marine Welcome to Unit 1204, a masterpiece of modern living nestled in the heart of Limassol Blu Marine. This luxurious apartment boasts 3 spacious bedrooms and 3 bathrooms, spread across an internal area of 120 square meters. Step out onto the 33 square meters of covered verandas and soak in panoramic views of the Mediterranean Sea and the vibrant cityscape. Designed with meticulous attention to detail, Unit 1204 offers a perfect blend of contemporary aesthetics and functionality. The living spaces are bathed in natural light, creating an ambiance of serenity and comfort. High-quality finishes and modern fittings enhance the overall elegance of the apartment....

## **Estate on map:**