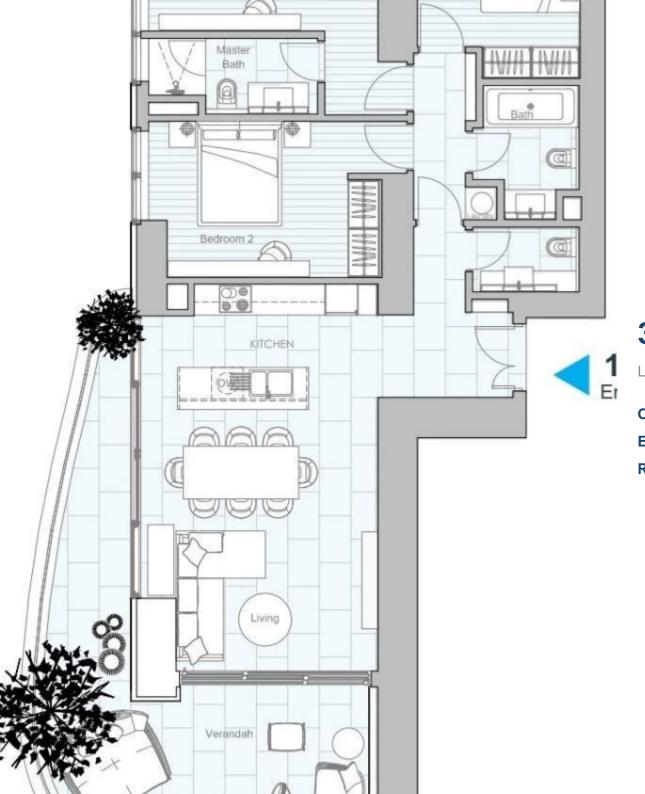

## 3 bedrooms, 120

Limassol, Lidl-Touristiki-Periohi-Tsiflikoudia-3013, Cyprus

**Offered at:** €1,632,000

**Estate ID:** 50571

**Ref:** J4665L2324

NET internal area: 120

Bathrooms: 3

Bedrooms: 3

Parking spaces: 1 cars

Available from: 2024-07-14

Offered at: **1,632,000** 

Type: **Apartment** 

Veranda: 34 m²

Unit 1204 at Limassol Blu Marine Welcome to Unit 1204, a masterpiece of modern living nestled in the heart of Limassol Blu Marine. This luxurious apartment boasts 3 spacious bedrooms and 3 bathrooms, spread across an internal area of 120 square meters. Step out onto the 33 square meters of covered verandas and soak in panoramic views of the Mediterranean Sea and the vibrant cityscape. Designed with meticulous attention to detail, Unit 1204 offers a perfect blend of contemporary aesthetics and functionality. The living spaces are bathed in natural light, creating an ambiance of serenity and comfort. High-quality finishes and modern fittings enhance the overall elegance of the apartment....