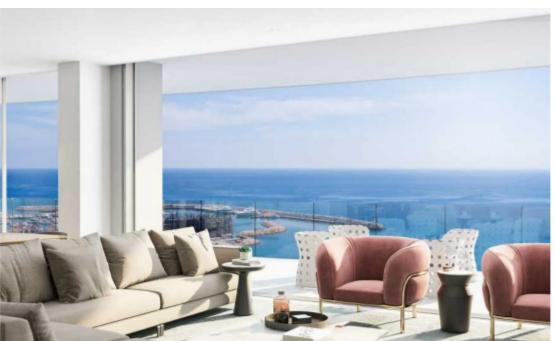

Parking spaces: 1 cars

Available from: 2024-07-14

Offered at: **1,632,000** 

Type: **Apartment** 

Veranda: 34 m²

Unit 1204 at Limassol Blu Marine Welcome to Unit 1204, a masterpiece of modern living nestled in the heart of Limassol Blu Marine. This luxurious apartment boasts 3 spacious bedrooms and 3 bathrooms, spread across an internal area of 120 square meters. Step out onto the 33 square meters of covered verandas and soak in panoramic views of the Mediterranean Sea and the vibrant cityscape. Designed with meticulous attention to detail, Unit 1204 offers a perfect blend of contemporary aesthetics and functionality. The living spaces are bathed in natural light, creating an ambiance of serenity and comfort. High-quality finishes and modern fittings enhance the overall elegance of the apartment....