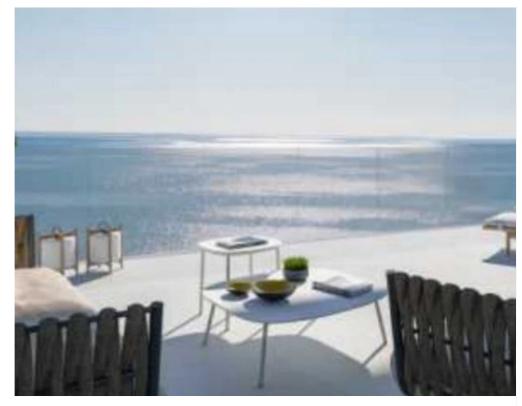

Parking spaces: 1 cars

Available from: 2024-07-14

Offered at: **1,632,000** 

Type: **Apartment** 

Veranda: 34 m²

Unit 1204 at Limassol Blu Marine Welcome to Unit 1204, a masterpiece of modern living nestled in the heart of Limassol Blu Marine. This luxurious apartment boasts 3 spacious bedrooms and 3 bathrooms, spread across an internal area of 120 square meters. Step out onto the 33 square meters of covered verandas and soak in panoramic views of the Mediterranean Sea and the vibrant cityscape. Designed with meticulous attention to detail, Unit 1204 offers a perfect blend of contemporary aesthetics and functionality. The living spaces are bathed in natural light, creating an ambiance of serenity and comfort. High-quality finishes and modern fittings enhance the overall elegance of the apartment....